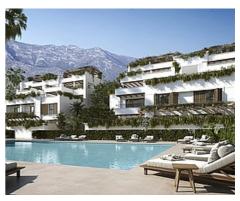

### Location: Marbella

Situated within an exclusive luxury complex consisting of more than 25.000 m2 of • Reference: AP0146 landscaped gardens, breathtaking views of the Mediterranean sea, swimming pools, • Bedrooms: 3,4 24/7 security surveillance, maintenance service and assured privacy...

### Price: From 1,495,000 €

- Bathrooms: 3,4
- Built Size: 177 234 m<sup>2</sup>