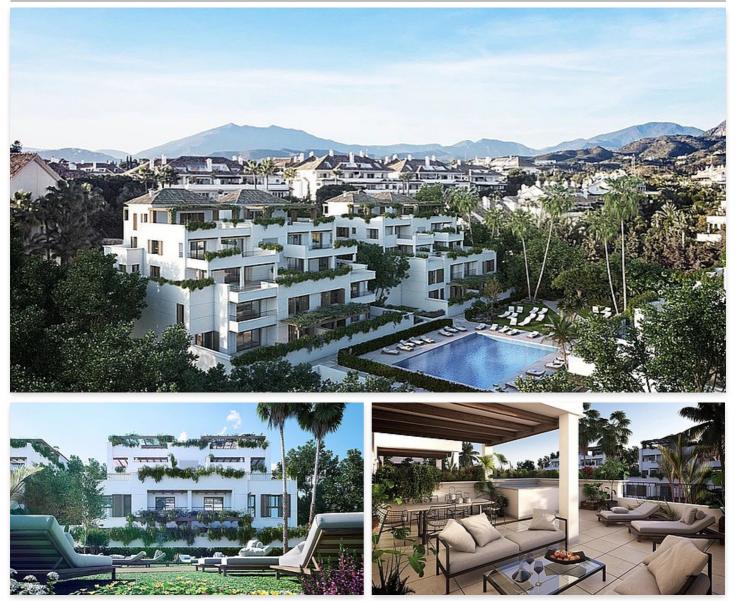

### Location: Marbella

Situated within an exclusive luxury complex consisting of more than 25.000 m2 of • Reference: AP0146 landscaped gardens, breathtaking views of the Mediterranean sea, swimming pools, • Bedrooms: 3,4 24/7 security surveillance, maintenance service and assured privacy...

### Price: From 1,495,000 €

- Bathrooms: 3,4
- Built Size: 177 234 m<sup>2</sup>