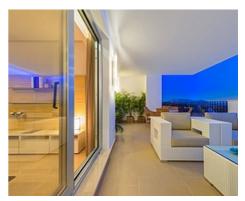

## New Apartments in East Marbella

**Location: Marbella** 

Designed in a typical Mediterranean style, the 2 and 3 bedroom apartments' measure • Reference: AP0179 from 86.8 square metres and have large terraces on which to enjoy the beautiful views. • Bedrooms: 2 The properties share 2 large communal swimming pools, landscaped gardens and • Bathrooms: 2 external private parking. Each block has its own lift and exterior carpentry finishes in • Built Size: 102 m <sup>2</sup> aluminium.