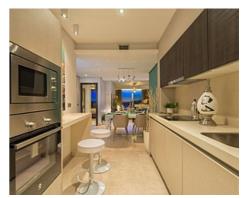

## New Apartments in East Marbella

**Location: Marbella** 

Designed in a typical Mediterranean style, the 2 and 3 bedroom apartments' measure • Reference: AP0179 from 86.8 square metres and have large terraces on which to enjoy the beautiful views. • Bedrooms: 2 The properties share 2 large communal swimming pools, landscaped gardens and • Bathrooms: 2 external private parking. Each block has its own lift and exterior carpentry finishes in • Built Size: 102 m <sup>2</sup> aluminium.