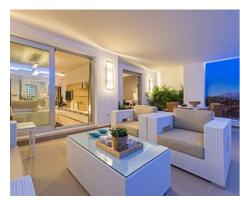

## New Apartments in East Marbella

**Location: Marbella** 

Designed in a typical Mediterranean style, the 2 and 3 bedroom apartments' measure • Reference: AP0179 from 86.8 square metres and have large terraces on which to enjoy the beautiful views. • Bedrooms: 2 The properties share 2 large communal swimming pools, landscaped gardens and • Bathrooms: 2 external private parking. Each block has its own lift and exterior carpentry finishes in • Built Size: 102 m <sup>2</sup> aluminium.