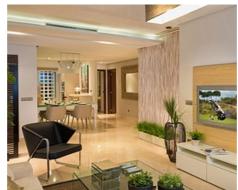

## New Apartments in East Marbella

**Location: Marbella** 

Designed in a typical Mediterranean style, the 2 and 3 bedroom apartments' measure • Reference: AP0179 from 86.8 square metres and have large terraces on which to enjoy the beautiful views. • Bedrooms: 2 The properties share 2 large communal swimming pools, landscaped gardens and • Bathrooms: 2 external private parking. Each block has its own lift and exterior carpentry finishes in • Built Size: 102 m <sup>2</sup> aluminium.