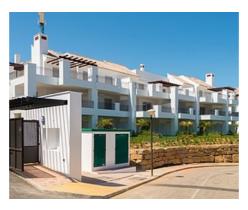

## New Apartments in East Marbella

**Location: Marbella** 

Designed in a typical Mediterranean style, the 2 and 3 bedroom apartments' measure • Reference: AP0179 from 86.8 square metres and have large terraces on which to enjoy the beautiful views. • Bedrooms: 2 The properties share 2 large communal swimming pools, landscaped gardens and • Bathrooms: 2 external private parking. Each block has its own lift and exterior carpentry finishes in • Built Size: 102 m <sup>2</sup> aluminium.