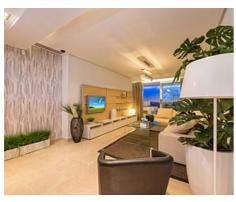

## New Apartments in East Marbella

**Location: Marbella** 

Designed in a typical Mediterranean style, the 2 and 3 bedroom apartments' measure • Reference: AP0179 from 86.8 square metres and have large terraces on which to enjoy the beautiful views. • Bedrooms: 2 The properties share 2 large communal swimming pools, landscaped gardens and • Bathrooms: 2 external private parking. Each block has its own lift and exterior carpentry finishes in • Built Size: 102 m <sup>2</sup> aluminium.