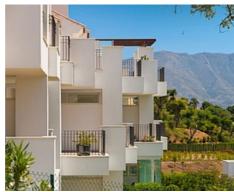

## New Apartments in East Marbella

**Location: Marbella** 

Designed in a typical Mediterranean style, the 2 and 3 bedroom apartments' measure • Reference: AP0179 from 86.8 square metres and have large terraces on which to enjoy the beautiful views. • Bedrooms: 2 The properties share 2 large communal swimming pools, landscaped gardens and • Bathrooms: 2 external private parking. Each block has its own lift and exterior carpentry finishes in • Built Size: 102 m <sup>2</sup> aluminium.