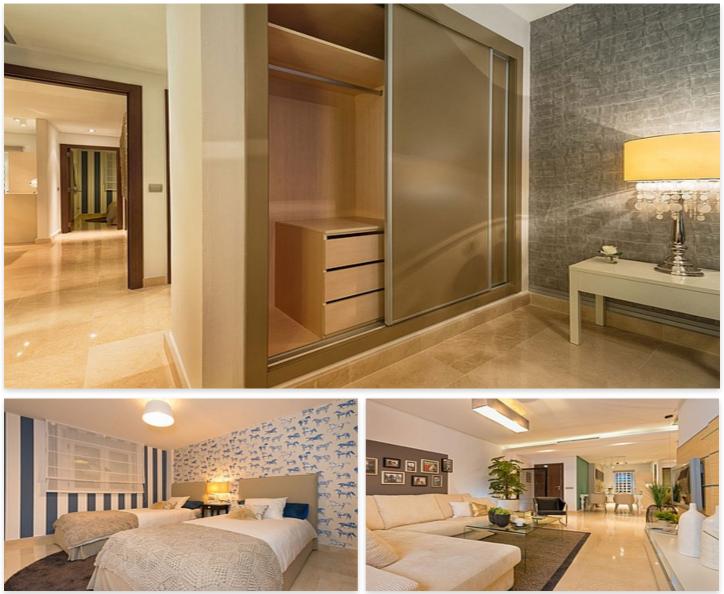

## Location: Marbella

Designed in a typical Mediterranean style, the 2 and 3 bedroom apartments' measure • Reference: AP0179 from 86.8 square metres and have large terraces on which to enjoy the beautiful views. • Bedrooms: 2 The properties share 2 large communal swimming pools, landscaped gardens and • Bathrooms: 2 external private parking. Each block has its own lift and exterior carpentry finishes in • Built Size: 102 m<sup>2</sup> aluminium.