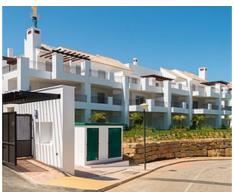

## New Apartments in East Marbella

## Location: Marbella

Designed in a typical Mediterranean style, the 2 and 3 bedroom apartments' measure • Reference: AP0179 from 86.8 square metres and have large terraces on which to enjoy the beautiful views. • Bedrooms: 2 The properties share 2 large communal swimming pools, landscaped gardens and • Bathrooms: 2 external private parking. Each block has its own lift and exterior carpentry finishes in • Built Size: 102 m<sup>2</sup> aluminium.

## Price: From 205,000 €

Isabelle Pats (Inmobillium)

info@inmobillium.com https://nd.inmobillium.com 952 566 765