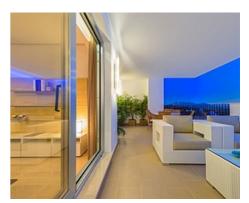

## New Apartments in East Marbella

## Location: Marbella

Designed in a typical Mediterranean style, the 2 and 3 bedroom apartments' measure • Reference: AP0179 from 86.8 square metres and have large terraces on which to enjoy the beautiful views. • Bedrooms: 2 The properties share 2 large communal swimming pools, landscaped gardens and • Bathrooms: 2 external private parking. Each block has its own lift and exterior carpentry finishes in • Built Size: 102 m<sup>2</sup> aluminium.

## Price: From 205,000 €

Isabelle Pats (Inmobillium)

info@inmobillium.com https://nd.inmobillium.com 952 566 765