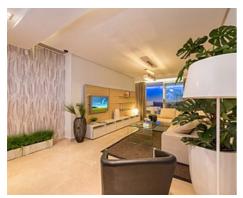

## Location: Marbella

Designed in a typical Mediterranean style, the 2 and 3 bedroom apartments' measure • Reference: AP0179 from 86.8 square metres and have large terraces on which to enjoy the beautiful views. • Bedrooms: 2 The properties share 2 large communal swimming pools, landscaped gardens and • Bathrooms: 2 external private parking. Each block has its own lift and exterior carpentry finishes in • Built Size: 102 m<sup>2</sup> aluminium.