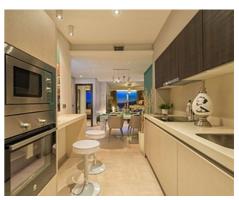

## New Apartments in East Marbella

## Location: Marbella

Designed in a typical Mediterranean style, the 2 and 3 bedroom apartments' measure • Reference: AP0179 from 86.8 square metres and have large terraces on which to enjoy the beautiful views. • Bedrooms: 2 The properties share 2 large communal swimming pools, landscaped gardens and • Bathrooms: 2 external private parking. Each block has its own lift and exterior carpentry finishes in • Built Size: 102 m<sup>2</sup> aluminium.

## Price: From 205,000 €

Isabelle Pats (Inmobillium)

info@inmobillium.com https://nd.inmobillium.com 952 566 765