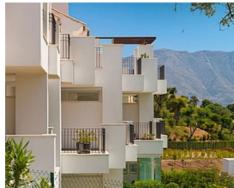

## Location: Marbella

Designed in a typical Mediterranean style, the 2 and 3 bedroom apartments' measure • Reference: AP0179 from 86.8 square metres and have large terraces on which to enjoy the beautiful views. • Bedrooms: 2 The properties share 2 large communal swimming pools, landscaped gardens and • Bathrooms: 2 external private parking. Each block has its own lift and exterior carpentry finishes in • Built Size: 102 m<sup>2</sup> aluminium.