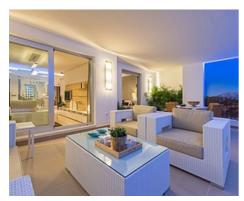

## Location: Marbella

Designed in a typical Mediterranean style, the 2 and 3 bedroom apartments' measure • Reference: AP0179 from 86.8 square metres and have large terraces on which to enjoy the beautiful views. • Bedrooms: 2 The properties share 2 large communal swimming pools, landscaped gardens and • Bathrooms: 2 external private parking. Each block has its own lift and exterior carpentry finishes in • Built Size: 102 m<sup>2</sup> aluminium.