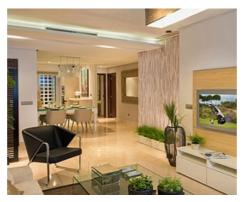

## Location: Marbella

Designed in a typical Mediterranean style, the 2 and 3 bedroom apartments' measure • Reference: AP0179 from 86.8 square metres and have large terraces on which to enjoy the beautiful views. • Bedrooms: 2 The properties share 2 large communal swimming pools, landscaped gardens and • Bathrooms: 2 external private parking. Each block has its own lift and exterior carpentry finishes in • Built Size: 102 m<sup>2</sup> aluminium.