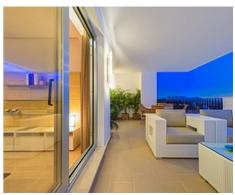

## New Apartments in East Marbella

**Location: Marbella** 

Designed in a typical Mediterranean style, the 2 and 3 bedroom apartments' measure • Reference: AP0179 from 86.8 square metres and have large terraces on which to enjoy the beautiful views. • Bedrooms: 2 The properties share 2 large communal swimming pools, landscaped gardens and • Bathrooms: 2 external private parking. Each block has its own lift and exterior carpentry finishes in • Built Size: 102 m <sup>2</sup> aluminium.