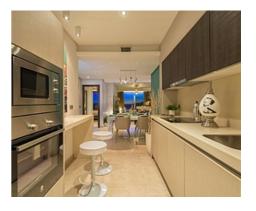

## New Apartments in East Marbella

**Location: Marbella** 

Designed in a typical Mediterranean style, the 2 and 3 bedroom apartments' measure • Reference: AP0179 from 86.8 square metres and have large terraces on which to enjoy the beautiful views. • Bedrooms: 2 The properties share 2 large communal swimming pools, landscaped gardens and • Bathrooms: 2 external private parking. Each block has its own lift and exterior carpentry finishes in • Built Size: 102 m <sup>2</sup> aluminium.