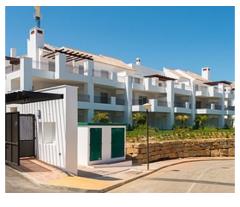

## New Apartments in East Marbella

**Location: Marbella** 

Designed in a typical Mediterranean style, the 2 and 3 bedroom apartments' measure • Reference: AP0179 from 86.8 square metres and have large terraces on which to enjoy the beautiful views. • Bedrooms: 2 The properties share 2 large communal swimming pools, landscaped gardens and • Bathrooms: 2 external private parking. Each block has its own lift and exterior carpentry finishes in • Built Size: 102 m <sup>2</sup> aluminium.