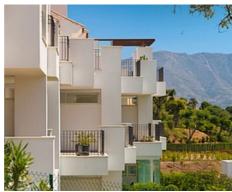

## New Apartments in East Marbella

**Location: Marbella** 

Designed in a typical Mediterranean style, the 2 and 3 bedroom apartments' measure • Reference: AP0179 from 86.8 square metres and have large terraces on which to enjoy the beautiful views. • Bedrooms: 2 The properties share 2 large communal swimming pools, landscaped gardens and • Bathrooms: 2 external private parking. Each block has its own lift and exterior carpentry finishes in • Built Size: 102 m <sup>2</sup> aluminium.