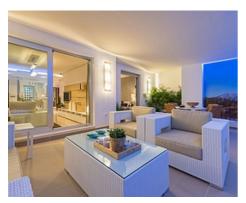

## New Apartments in East Marbella

**Location: Marbella** 

Designed in a typical Mediterranean style, the 2 and 3 bedroom apartments' measure • Reference: AP0179 from 86.8 square metres and have large terraces on which to enjoy the beautiful views. • Bedrooms: 2 The properties share 2 large communal swimming pools, landscaped gardens and • Bathrooms: 2 external private parking. Each block has its own lift and exterior carpentry finishes in • Built Size: 102 m <sup>2</sup> aluminium.