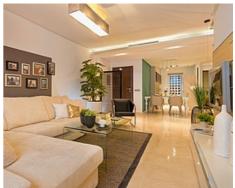

## New Apartments in East Marbella

**Location: Marbella** 

Designed in a typical Mediterranean style, the 2 and 3 bedroom apartments' measure • Reference: AP0179 from 86.8 square metres and have large terraces on which to enjoy the beautiful views. • Bedrooms: 2 The properties share 2 large communal swimming pools, landscaped gardens and • Bathrooms: 2 external private parking. Each block has its own lift and exterior carpentry finishes in • Built Size: 102 m <sup>2</sup> aluminium.