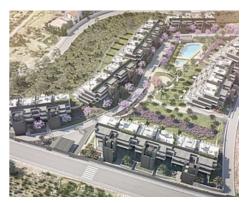

## **Location: Estepona**

215 exclusive 2 and 3 bedroom apartments with south orientation and a meticulous • Reference: AP0077 design focused on ensuring optimal use of sunlight, as well as preserving the privacy of • Bedrooms: 2 the rooms. The penthouses act as an observatory overlooking Estepona and can opt for • Built Size: 102 m <sup>2</sup> a private pool. All homes have covered parking, storage and an exclusive spa for . community use.