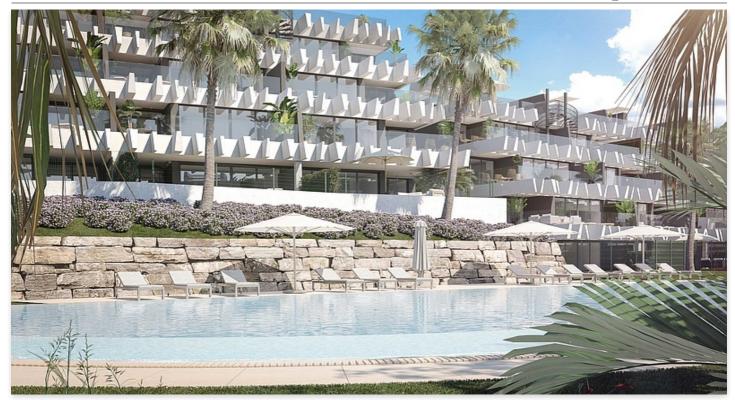

## **Location: Estepona**

215 exclusive 2 and 3 bedroom apartments with south orientation and a meticulous • Reference: AP0077 design focused on ensuring optimal use of sunlight, as well as preserving the privacy of • Bedrooms: 2 the rooms. The penthouses act as an observatory overlooking Estepona and can opt for • Built Size: 102 m <sup>2</sup> a private pool. All homes have covered parking, storage and an exclusive spa for . community use.