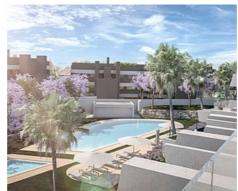

## **Location: Estepona**

215 exclusive 2 and 3 bedroom apartments with south orientation and a meticulous • Reference: AP0077 design focused on ensuring optimal use of sunlight, as well as preserving the privacy of • Bedrooms: 2 the rooms. The penthouses act as an observatory overlooking Estepona and can opt for • Built Size: 102 m <sup>2</sup> a private pool. All homes have covered parking, storage and an exclusive spa for . community use.