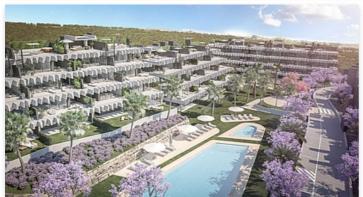

## **Location: Estepona**

215 exclusive 2 and 3 bedroom apartments with south orientation and a meticulous • Reference: AP0077 design focused on ensuring optimal use of sunlight, as well as preserving the privacy of • Bedrooms: 2 the rooms. The penthouses act as an observatory overlooking Estepona and can opt for • Built Size: 102 m <sup>2</sup> a private pool. All homes have covered parking, storage and an exclusive spa for . community use.