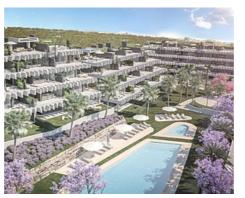

## **Location: Estepona**

215 exclusive 2 and 3 bedroom apartments with south orientation and a meticulous • Reference: AP0077 design focused on ensuring optimal use of sunlight, as well as preserving the privacy of • Bedrooms: 2 the rooms. The penthouses act as an observatory overlooking Estepona and can opt for • Built Size: 102 m <sup>2</sup> a private pool. All homes have covered parking, storage and an exclusive spa for . community use.