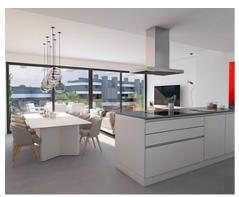

## **Location: Estepona**

215 exclusive 2 and 3 bedroom apartments with south orientation and a meticulous • Reference: AP0077 design focused on ensuring optimal use of sunlight, as well as preserving the privacy of • Bedrooms: 2 the rooms. The penthouses act as an observatory overlooking Estepona and can opt for • Built Size: 102 m <sup>2</sup> a private pool. All homes have covered parking, storage and an exclusive spa for . community use.