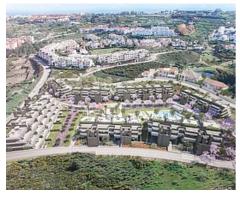

## **Location: Estepona**

215 exclusive 2 and 3 bedroom apartments with south orientation and a meticulous • Reference: AP0077 design focused on ensuring optimal use of sunlight, as well as preserving the privacy of • Bedrooms: 2 the rooms. The penthouses act as an observatory overlooking Estepona and can opt for • Built Size: 102 m <sup>2</sup> a private pool. All homes have covered parking, storage and an exclusive spa for . community use.