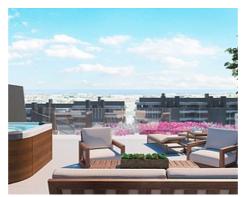

## **Location: Estepona**

215 exclusive 2 and 3 bedroom apartments with south orientation and a meticulous • Reference: AP0077 design focused on ensuring optimal use of sunlight, as well as preserving the privacy of • Bedrooms: 2 the rooms. The penthouses act as an observatory overlooking Estepona and can opt for • Built Size: 102 m <sup>2</sup> a private pool. All homes have covered parking, storage and an exclusive spa for . community use.