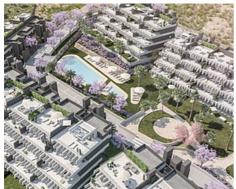

## **Location: Estepona**

215 exclusive 2 and 3 bedroom apartments with south orientation and a meticulous • Reference: AP0077 design focused on ensuring optimal use of sunlight, as well as preserving the privacy of • Bedrooms: 2 the rooms. The penthouses act as an observatory overlooking Estepona and can opt for • Built Size: 102 m <sup>2</sup> a private pool. All homes have covered parking, storage and an exclusive spa for . community use.