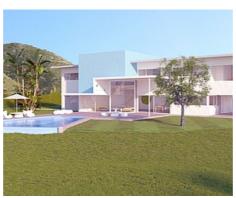

## Villas with magnificent views of the Bay of Fuengirola

## Location: Benalmádena

Situated on the highest part of Higueron, The development is the latest addition to our • Reference: AP0172 area of detached villas. With magnificent views of the Bay of Fuengirola in the heart of the Costa del Sol, you will feel right at home. Our luxurious houses are unique in design and are tailored to your own preferences and requirements. We invite you to enjoy the exceptional environment in the home of your dreams.

**Price: From 2,300,000 €** 

• Bedrooms: 4

• Bathrooms: 5

• Plot Size: 1,732 - 1,865 m <sup>2</sup> • Built Size: 510 - 522 m <sup>2</sup>

• Terrace: 167 - 203 m <sup>2</sup>