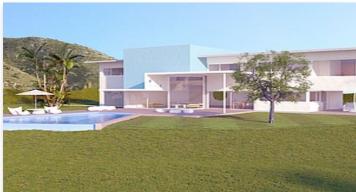

## Villas with magnificent views of the Bay of Fuengirola

## Location: Benalmádena

Situated on the highest part of Higueron, The development is the latest addition to our • Reference: AP0172 area of detached villas. With magnificent views of the Bay of Fuengirola in the heart of the Costa del Sol, you will feel right at home. Our luxurious houses are unique in design and are tailored to your own preferences and requirements. We invite you to enjoy the exceptional environment in the home of your dreams.

**Price: From 2,300,000 €** 

• Bedrooms: 4

• Bathrooms: 5

• Plot Size: 1,732 - 1,865 m <sup>2</sup> • Built Size: 510 - 522 m <sup>2</sup>

• Terrace: 167 - 203 m <sup>2</sup>