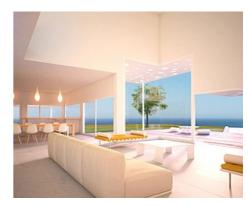

## Villas with magnificent views of the Bay of Fuengirola

## Location: Benalmádena

Situated on the highest part of Higueron, The development is the latest addition to our • Reference: AP0172 area of detached villas. With magnificent views of the Bay of Fuengirola in the heart of the Costa del Sol, you will feel right at home. Our luxurious houses are unique in design and are tailored to your own preferences and requirements. We invite you to enjoy the exceptional environment in the home of your dreams.

**Price: From 2,300,000 €** 

• Bedrooms: 4

• Bathrooms: 5

• Plot Size: 1,732 - 1,865 m <sup>2</sup> • Built Size: 510 - 522 m <sup>2</sup>

• Terrace: 167 - 203 m <sup>2</sup>