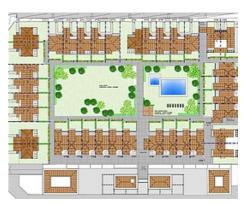

## Location: La Cala De Mijas

All houses in this development are classified as Semi-Detached properties, consisting of two floors and basements comprising of 4 bedrooms.

The external appearance endeavours to resemble that of a typical Andalusian building and the layout offers privacy and security. The internal design offers large open spaces, with high ceilings and seeking maximum solar orientation.

Provided that the purchase will have been agreed with sufficient timing, buyers will be able to incorporate their own choice of materials and colours. All homes have private parking, storage and toilet in the basement and private garden and access to the communal pool and entertainment area.

## **Price: From 488,599 €**

Reference: AP0123
Bedrooms: 3,4
Bathrooms: 3,4
Plot Size: 67 m<sup>2</sup>
Built Size: 218 m<sup>2</sup>

• Terrace: 32 m <sup>2</sup>

**AGENTPRO** 