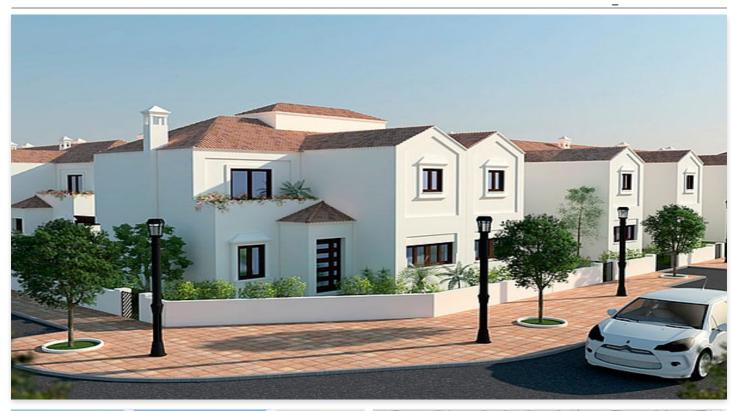

## Semi detached homes in La Cala de Mijas

## Location: La Cala De Mijas

All houses in this development are classified as Semi-Detached properties, consisting of two floors and basements comprising of 4 bedrooms.

The external appearance endeavours to resemble that of a typical Andalusian building and the layout offers privacy and security. The internal design offers large open spaces, with high ceilings and seeking maximum solar orientation.

All materials and equipments utilised in construction are of maximum quality, with sound and thermal isolation inclusive of solar energy for the supply of hot water, seeking maximum energetic qualification.

Provided that the purchase will have been agreed with sufficient timing, buyers will be able to incorporate their own choice of materials and colours. All homes have private parking, storage and toilet in the basement and private garden and access to the communal pool and entertainment area.