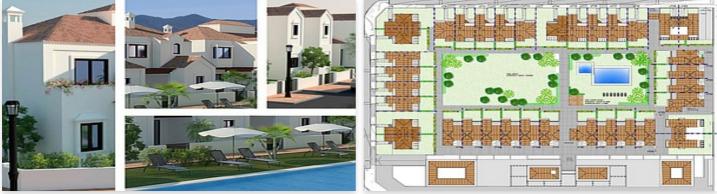

## Location: La Cala De Mijas

All houses in this development are classified as Semi-Detached properties, consisting of two floors and basements comprising of 4 bedrooms.

The external appearance endeavours to resemble that of a typical Andalusian building and the layout offers privacy and security. The internal design offers large open spaces, with high ceilings and seeking maximum solar orientation.

Provided that the purchase will have been agreed with sufficient timing, buyers will be able to incorporate their own choice of materials and colours. All homes have private parking, storage and toilet in the basement and private garden and access to the communal pool and entertainment area.