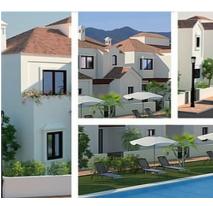

## Location: La Cala De Mijas

All houses in this development are classified as Semi-Detached properties, consisting of two floors and basements comprising of 4 bedrooms.

The external appearance endeavours to resemble that of a typical Andalusian building and the layout offers privacy and security. The internal design offers large open spaces, with high ceilings and seeking maximum solar orientation.

Provided that the purchase will have been agreed with sufficient timing, buyers will be able to incorporate their own choice of materials and colours. All homes have private parking, storage and toilet in the basement and private garden and access to the communal pool and entertainment area.