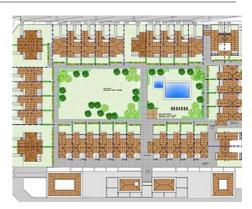

### Location: La Cala De Mijas

All houses in this development are classified as Semi-Detached properties, consisting of two floors and basements comprising of 4 bedrooms.

The external appearance endeavours to resemble that of a typical Andalusian building and the layout offers privacy and security. The internal design offers large open spaces, with high ceilings and seeking maximum solar orientation.

Provided that the purchase will have been agreed with sufficient timing, buyers will be able to incorporate their own choice of materials and colours. All homes have private parking, storage and toilet in the basement and private garden and access to the communal pool and entertainment area.