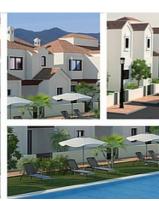

### Location: La Cala De Mijas

All houses in this development are classified as Semi-Detached properties, consisting of two floors and basements comprising of 4 bedrooms.

The external appearance endeavours to resemble that of a typical Andalusian building and the layout offers privacy and security. The internal design offers large open spaces, with high ceilings and seeking maximum solar orientation.

All materials and equipments utilised in construction are of maximum quality, with sound and thermal isolation inclusive of solar energy for the supply of hot water, seeking maximum energetic qualification.

Provided that the purchase will have been agreed with sufficient timing, buyers will be able to incorporate their own choice of materials and colours. All homes have private parking, storage and toilet in the basement and private garden and access to the communal pool and entertainment area.