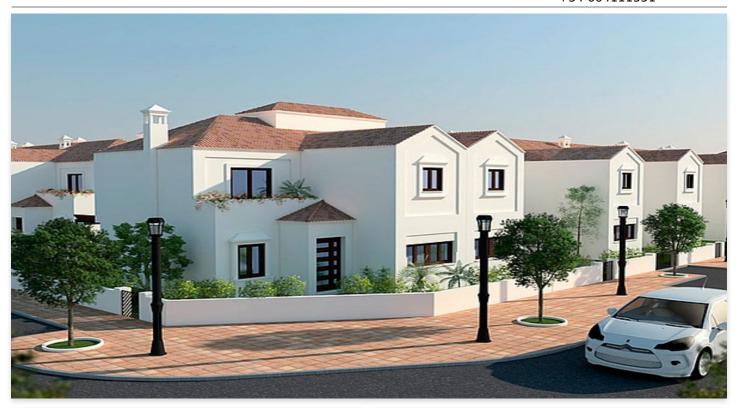

### Location: La Cala De Mijas

All houses in this development are classified as Semi-Detached properties, consisting of two floors and basements comprising of 4 bedrooms.

The external appearance endeavours to resemble that of a typical Andalusian building and the layout offers privacy and security. The internal design offers large open spaces, with high ceilings and seeking maximum solar orientation.

All materials and equipments utilised in construction are of maximum quality, with sound and thermal isolation inclusive of solar energy for the supply of hot water, seeking maximum energetic qualification.

Provided that the purchase will have been agreed with sufficient timing, buyers will be able to incorporate their own choice of materials and colours. All homes have private parking, storage and toilet in the basement and private garden and access to the communal pool and entertainment area.