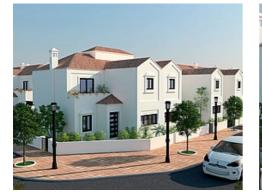

## Location: La Cala De Mijas

All houses in this development are classified as Semi-Detached properties, consisting of • two floors and basements comprising of 4 bedrooms.

The external appearance endeavours to resemble that of a typical Andalusian building and the layout offers privacy and security. The internal design offers large open spaces, with high ceilings and seeking maximum solar orientation.

## Price: From 488,599 €

- Reference: AP0123
- Bedrooms: 3,4
- Bathrooms: 3,4
- **Plot Size:** 67 m <sup>2</sup>
- Built Size: 218 m<sup>2</sup>
- **Terrace:** 32 m <sup>2</sup>