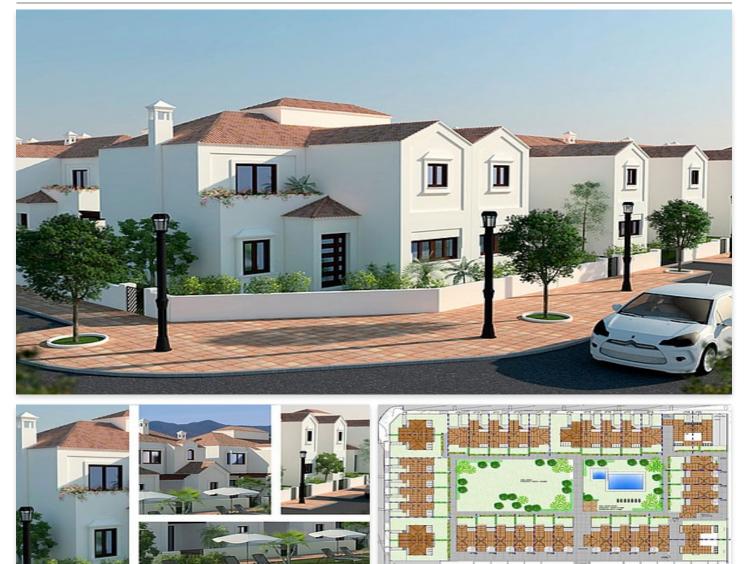

## Location: La Cala De Mijas

All houses in this development are classified as Semi-Detached properties, consisting of • two floors and basements comprising of 4 bedrooms.

The external appearance endeavours to resemble that of a typical Andalusian building and the layout offers privacy and security. The internal design offers large open spaces, with high ceilings and seeking maximum solar orientation.

All materials and equipments utilised in construction are of maximum quality, with sound and thermal isolation inclusive of solar energy for the supply of hot water, seeking maximum energetic qualification.

Provided that the purchase will have been agreed with sufficient timing, buyers will be able to incorporate their own choice of materials and colours. All homes have private parking, storage and toilet in the basement and private garden and access to the communal pool and entertainment area.

## Price: From 488,599 €

- Reference: AP0123
- Bedrooms: 3,4
- Bathrooms: 3,4
- **Plot Size:** 67 m <sup>2</sup>
- Built Size: 218 m<sup>2</sup>
- **Terrace:** 32 m <sup>2</sup>