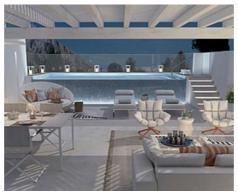

## Apartments in an elegantly designed residential community

Price: 565,000 € - 695,000 € Location: Benahavís

This complex will be developed into an elegantly designed residential community, which will include 16 Semi-Detached Villas with 4 bedrooms and 110 Apartments with 2 to 4 bedrooms ranging in size from 104 to 224 square meters; in addition to spacious • Bathrooms: 2,3 terraces and gardens.