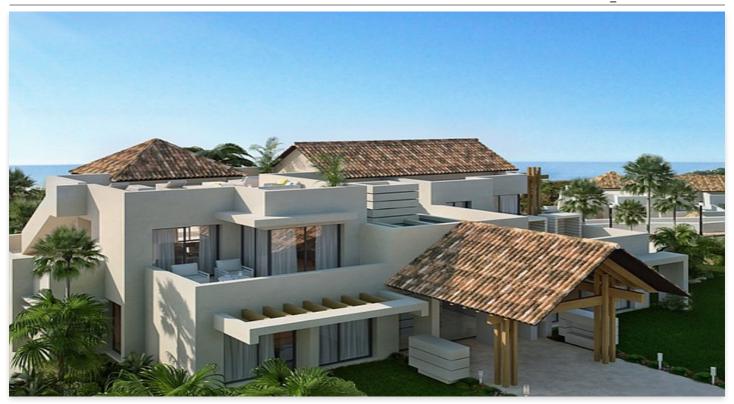

## Apartments in an elegantly designed residential community

Price: 565,000 € - 695,000 € Location: Benahavís

This complex will be developed into an elegantly designed residential community, which will include 16 Semi-Detached Villas with 4 bedrooms and 110 Apartments with 2 to 4 bedrooms ranging in size from 104 to 224 square meters; in addition to spacious • Bathrooms: 2,3 terraces and gardens.

• Reference: AP0073

• Bedrooms: 3

• **Plot Size:** 165 m <sup>2</sup>

• Built Size: 122 - 167 m <sup>2</sup>

• Terrace: 45 - 144 m <sup>2</sup>

Agent Pro Admin | \_ | info@agentpro.es

info@agentpro.es http://agentpro.es