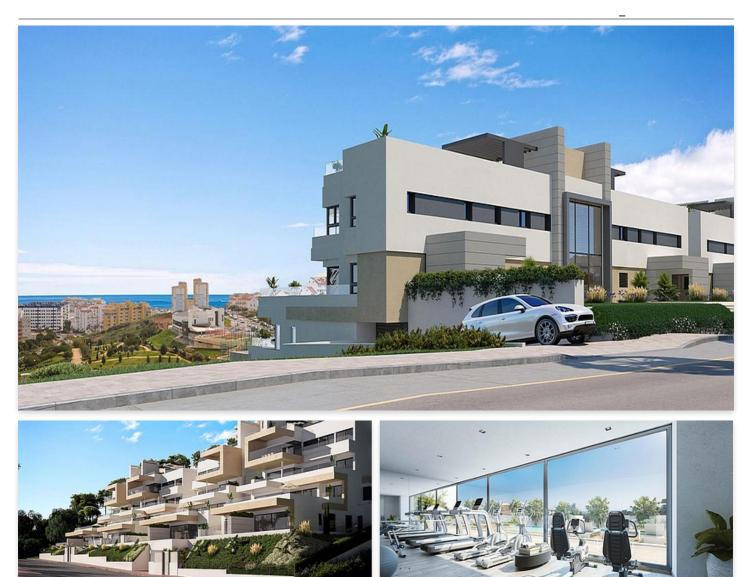

### New build apartments & penthouses in Estepona with sea views

#### **Location: Estepona**

New project of elegant and spacious apartments and penthouses located in an elevated • Reference: AP0021 position in the heart of Estepona with spectacular sea views. This development is • Bedrooms: 2,3,4 ideally located a few minutes walk from the town centre and beaches, with easy access • Bathrooms: 2,3 in all directions. Malaga International airport is only an hour drive and Gibraltar airport 40 minutes away. Puerto Banús and Marbella are about 20 minutes by car.