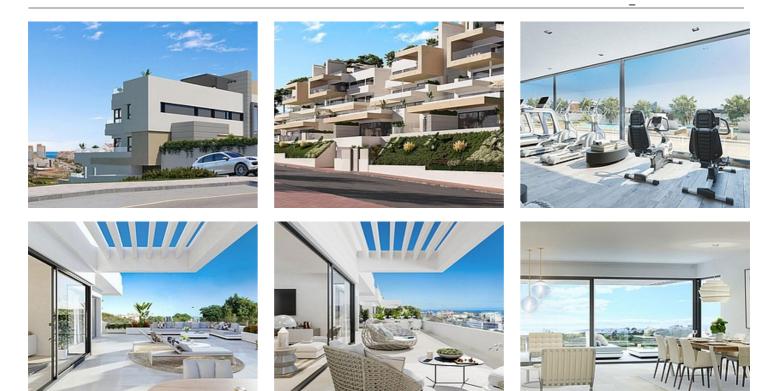

### New build apartments & penthouses in Estepona with sea views

#### **Location: Estepona**

New project of elegant and spacious apartments and penthouses located in an elevated • Reference: AP0021 position in the heart of Estepona with spectacular sea views. This development is • Bedrooms: 2,3,4 ideally located a few minutes walk from the town centre and beaches, with easy access • Bathrooms: 2,3 in all directions. Malaga International airport is only an hour drive and Gibraltar airport 40 minutes away. Puerto Banús and Marbella are about 20 minutes by car.