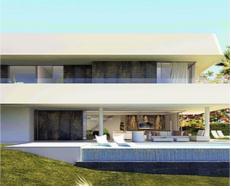

## **Location: Estepona**

A development of 20 detached super contemporary villas which can be customized between 2 and 7 bedrooms or rooms for diverse usage and between 4 to 6 bathrooms.

This is a unique off plan project where owners can design and personalise their home, from inception. The project is set next to El Campanario Golf & Country Club in Estepona with it's clubhouse, golf course, restaurant, chill out bar, gym, outdoor and indoor pools, jacuzzi, sauna, hammam, spa, tennis and paddle courts and other leisure activities. It is in a tranquil setting but only a short drive to the beaches and San Pedro de Alcántara, a buzzing Spanish town and Puerto Banús with it's famous marina and nightlife.

• Reference: AP0050

• Bedrooms: 4

Price: 860,000 € - 1,460,000 €

• Bathrooms: 4

Plot Size: 550 - 732 m<sup>2</sup>
Built Size: 192 - 231 m<sup>2</sup>

• **Terrace:** 104 - 136 m <sup>2</sup>

Agent Pro Admin | \_ | info@agentpro.es