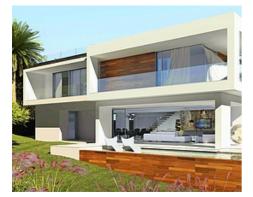

## **Location: Estepona**

A development of 20 detached super contemporary villas which can be customized between 2 and 7 bedrooms or rooms for diverse usage and between 4 to 6 bathrooms.

This is a unique off plan project where owners can design and personalise their home, from inception. The project is set next to El Campanario Golf & Country Club in Estepona with it's clubhouse, golf course, restaurant, chill out bar, gym, outdoor and indoor pools, jacuzzi, sauna, hammam, spa, tennis and paddle courts and other leisure activities. It is in a tranquil setting but only a short drive to the beaches and San Pedro de Alcántara, a buzzing Spanish town and Puerto Banús with it's famous marina and nightlife.

• Reference: AP0050

• Bedrooms: 4

Price: 860,000 € - 1,460,000 €

• Bathrooms: 4

Plot Size: 550 - 732 m<sup>2</sup>
Built Size: 192 - 231 m<sup>2</sup>

• **Terrace:** 104 - 136 m <sup>2</sup>

Agent Pro Admin | \_ | info@agentpro.es