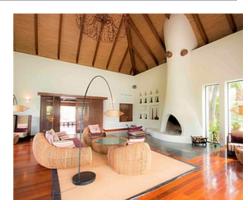

## **Location: Estepona**

A development of 20 detached super contemporary villas which can be customized between 2 and 7 bedrooms or rooms for diverse usage and between 4 to 6 bathrooms.

This is a unique off plan project where owners can design and personalise their home, from inception. The project is set next to El Campanario Golf & Country Club in Estepona with it's clubhouse, golf course, restaurant, chill out bar, gym, outdoor and indoor pools, jacuzzi, sauna, hammam, spa, tennis and paddle courts and other leisure activities. It is in a tranquil setting but only a short drive to the beaches and San Pedro de Alcántara, a buzzing Spanish town and Puerto Banús with it's famous marina and nightlife.

• Reference: AP0050

• Bedrooms: 4

Price: 860,000 € - 1,460,000 €

• Bathrooms: 4

Plot Size: 550 - 732 m<sup>2</sup>
Built Size: 192 - 231 m<sup>2</sup>

• **Terrace:** 104 - 136 m <sup>2</sup>

Agent Pro Admin | \_ | info@agentpro.es