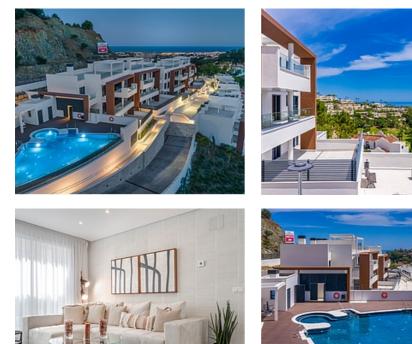

### New build apartments in Benahavis

#### Location: Benahavís

An attractive complex, synonymous with quality, in a style perfectly adapted to the natural environment and with an elegant and avant-garde design that benefits from and adapts to the terrain of the plots, maximizing the views of its 45 homes.

This spectacular 2, 3 and 4 bedroom project in Benahavis consists of 3 contemporary low rise buildings. The apartments face south-southwest offering abundant natural light.

#### Price: From 458,000 €

- Reference: AP0084
- Bedrooms: 3
- Bathrooms: 2
- Built Size: 88 m<sup>2</sup>
- Terrace: 21 m<sup>2</sup>