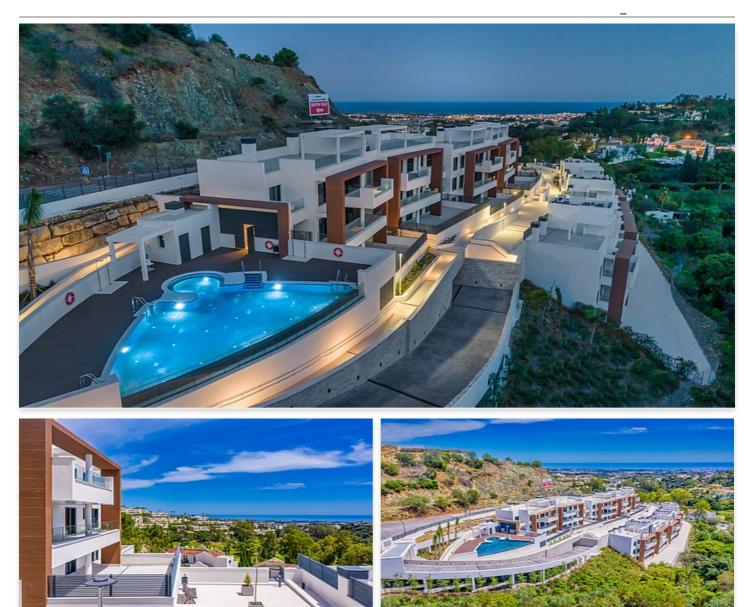

### New build apartments in Benahavis

#### Location: Benahavís

An attractive complex, synonymous with quality, in a style perfectly adapted to the natural environment and with an elegant and avant-garde design that benefits from and adapts to the terrain of the plots, maximizing the views of its 45 homes.

This spectacular 2, 3 and 4 bedroom project in Benahavis consists of 3 contemporary low rise buildings. The apartments face south-southwest offering abundant natural light.

#### Price: From 458,000 €

- Reference: AP0084
- Bedrooms: 3
- Bathrooms: 2
- Built Size: 88 m<sup>2</sup>
- Terrace: 21 m<sup>2</sup>