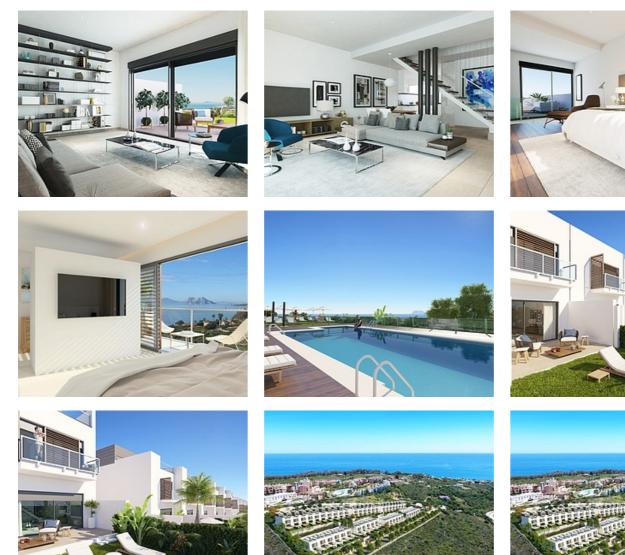

#### Location: Manilva

This unique development consists of 47 contemporary town homes, some with private • Reference: AP0081 gardens and others with a fabulous solarium just five minutes from some of the best • Bedrooms: 3,4 golf courses in the area including the world famous Valderrama in Sotogrande. Set in a prominent position in Bahia de las Rocas, a few minutes away from the world class marina town of Sotogrande with Gibraltar and sporty Tarifa around a 25 minute drive. It's all about location and these prime properties are perfectly positioned for enjoying the luxury lifestyle of the Costa del Sol with the luxury resort of Marbella and the pretty port of Estepona around 20 minutes away.

These highly desirable unique residences are part of an exclusive gated complex that sits on an elevated plot ensuring each town home enjoys panoramic sea views. The development has been thoughtfully designed to fit into beautiful natural surroundings with a south facing orientation just minutes from the beach.

The contemporary design of this select development blends effortlessly as natural elements combine with modern touches to provide stylish homes, perfect for families or as investment opportunities.