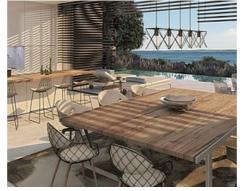

### Premiere style villas in Marbella

### Location: Benahavís

7 Premiere style villas with internal built areas of between 590 and 820 m2, and • Reference: AP0105 between 4 and 6 bedrooms with en-suite bathrooms.

4 Panoramic style villas, with internal built areas of 900 m2, and 5 or 6 bedrooms with • Plot Size: 770 - 2,650 m<sup>2</sup> en-suite bathrooms.