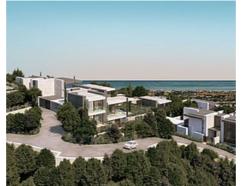

### Premiere style villas in Marbella

### Location: Benahavís

7 Premiere style villas with internal built areas of between 590 and 820 m2, and • Reference: AP0105 between 4 and 6 bedrooms with en-suite bathrooms.

4 Panoramic style villas, with internal built areas of 900 m2, and 5 or 6 bedrooms with • Plot Size: 770 - 2,650 m<sup>2</sup> en-suite bathrooms.

Their total plot area is between 1,345 and 1,630 m2.

1 Paramount style villa in Phase 1 of The Hills, with an internal built area of 1,080 m2, 6 or 7 bedrooms with en-suite bathrooms, and a plot area of 2,650 m2.