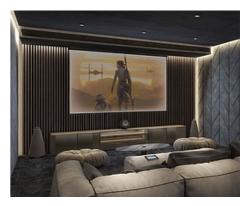

### Location: Benahavís

7 Premiere style villas with internal built areas of between 590 and 820 m2, and • Reference: AP0105 between 4 and 6 bedrooms with en-suite bathrooms.

4 Panoramic style villas, with internal built areas of 900 m2, and 5 or 6 bedrooms with • Plot Size: 770 - 2,650 m<sup>2</sup> en-suite bathrooms.

Their total plot area is between 1,345 and 1,630 m2.

1 Paramount style villa in Phase 1 of The Hills, with an internal built area of 1,080 m2, 6 or 7 bedrooms with en-suite bathrooms, and a plot area of 2,650 m2.

### Price: From 2,400,000 €

- Bedrooms: 4,5,6,7
- Bathrooms: 4,5,6,7
- Built Size: 658 1,080 m<sup>2</sup>
- Terrace: 63 157 m<sup>2</sup>