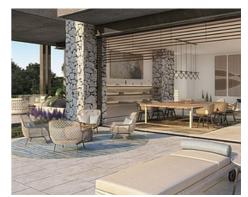

### Location: Benahavís

7 Premiere style villas with internal built areas of between 590 and 820 m2, and • Reference: AP0105 between 4 and 6 bedrooms with en-suite bathrooms.

4 Panoramic style villas, with internal built areas of 900 m2, and 5 or 6 bedrooms with • Plot Size: 770 - 2,650 m<sup>2</sup> en-suite bathrooms.

Their total plot area is between 1,345 and 1,630 m2.

1 Paramount style villa in Phase 1 of The Hills, with an internal built area of 1,080 m2, 6 or 7 bedrooms with en-suite bathrooms, and a plot area of 2,650 m2.

### Price: From 2,400,000 €

- Bedrooms: 4,5,6,7
- Bathrooms: 4,5,6,7
- Built Size: 658 1,080 m<sup>2</sup>
- Terrace: 63 157 m<sup>2</sup>