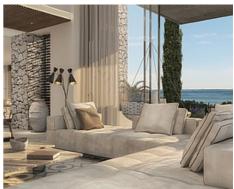

### Location: Benahavís

7 Premiere style villas with internal built areas of between 590 and 820 m2, and • Reference: AP0105 between 4 and 6 bedrooms with en-suite bathrooms.

4 Panoramic style villas, with internal built areas of 900 m2, and 5 or 6 bedrooms with • Plot Size: 770 - 2,650 m<sup>2</sup> en-suite bathrooms.

Their total plot area is between 1,345 and 1,630 m2.

1 Paramount style villa in Phase 1 of The Hills, with an internal built area of 1,080 m2, 6 or 7 bedrooms with en-suite bathrooms, and a plot area of 2,650 m2.

### Price: From 2,400,000 €

- Bedrooms: 4,5,6,7
- Bathrooms: 4,5,6,7
- Built Size: 658 1,080 m<sup>2</sup>
- Terrace: 63 157 m<sup>2</sup>