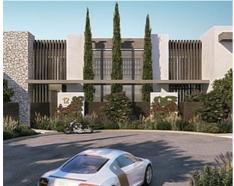

### Premiere style villas in Marbella

### Location: Benahavís

7 Premiere style villas with internal built areas of between 590 and 820 m2, and • Reference: AP0105 between 4 and 6 bedrooms with en-suite bathrooms.

4 Panoramic style villas, with internal built areas of 900 m2, and 5 or 6 bedrooms with • Plot Size: 770 - 2,650 m<sup>2</sup> en-suite bathrooms.

Their total plot area is between 1,345 and 1,630 m2.

1 Paramount style villa in Phase 1 of The Hills, with an internal built area of 1,080 m2, 6 or 7 bedrooms with en-suite bathrooms, and a plot area of 2,650 m2.