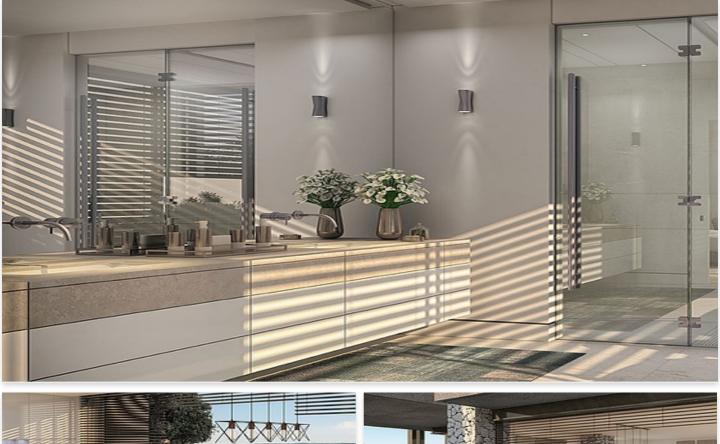

### Location: Benahavís

7 Premiere style villas with internal built areas of between 590 and 820 m2, and • Reference: AP0105 between 4 and 6 bedrooms with en-suite bathrooms.

4 Panoramic style villas, with internal built areas of 900 m2, and 5 or 6 bedrooms with • Plot Size: 770 - 2,650 m<sup>2</sup> en-suite bathrooms.

Their total plot area is between 1,345 and 1,630 m2.

1 Paramount style villa in Phase 1 of The Hills, with an internal built area of 1,080 m2, 6 or 7 bedrooms with en-suite bathrooms, and a plot area of 2,650 m2.

### Price: From 2,400,000 €

- Bedrooms: 4,5,6,7
- Bathrooms: 4,5,6,7
- Built Size: 658 1,080 m<sup>2</sup>
- Terrace: 63 157 m<sup>2</sup>