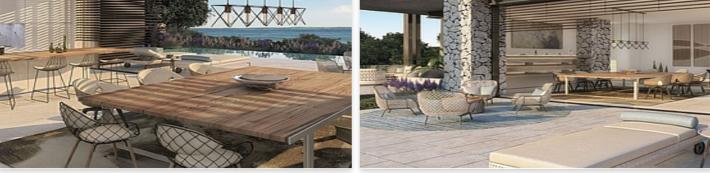

### Location: Benahavís

7 Premiere style villas with internal built areas of between 590 and 820 m2, and • Reference: AP0105 between 4 and 6 bedrooms with en-suite bathrooms.

4 Panoramic style villas, with internal built areas of 900 m2, and 5 or 6 bedrooms with • Plot Size: 770 - 2,650 m<sup>2</sup> en-suite bathrooms.

Their total plot area is between 1,345 and 1,630 m2.

1 Paramount style villa in Phase 1 of The Hills, with an internal built area of 1,080 m2, 6 or 7 bedrooms with en-suite bathrooms, and a plot area of 2,650 m2.

### Price: From 2,400,000 €

- Bedrooms: 4,5,6,7
- Bathrooms: 4,5,6,7
- Built Size: 658 1,080 m<sup>2</sup>
- Terrace: 63 157 m<sup>2</sup>