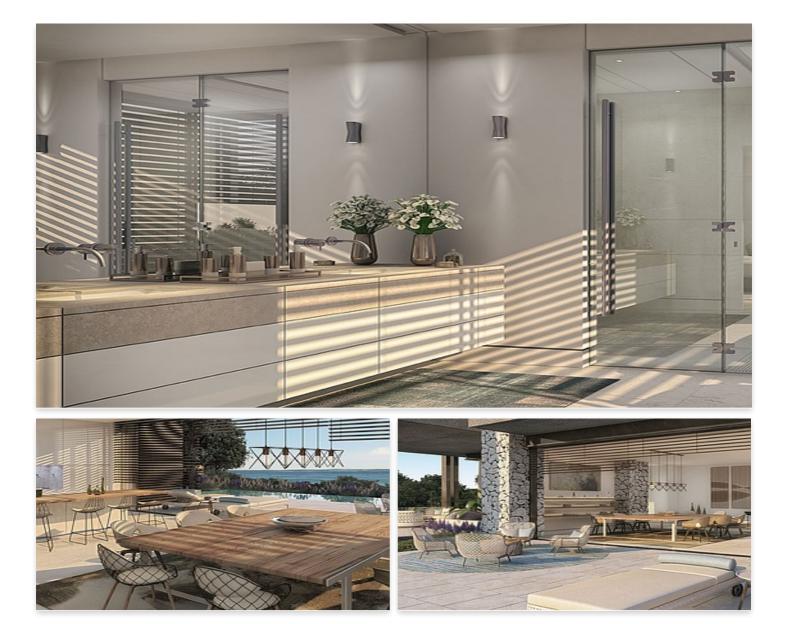

## Premiere style villas in Marbella

## Location: Benahavís

7 Premiere style villas with internal built areas of between 590 and 820 m2, and • Reference: AP0105 between 4 and 6 bedrooms with en-suite bathrooms.

4 Panoramic style villas, with internal built areas of 900 m2, and 5 or 6 bedrooms with • Plot Size: 770 - 2,650 m<sup>2</sup> en-suite bathrooms.

## Price: From 2,400,000 €

- Bedrooms: 4,5,6,7
- Bathrooms: 4,5,6,7
- Built Size: 658 1,080 m<sup>2</sup>
- Terrace: 63 157 m<sup>2</sup>