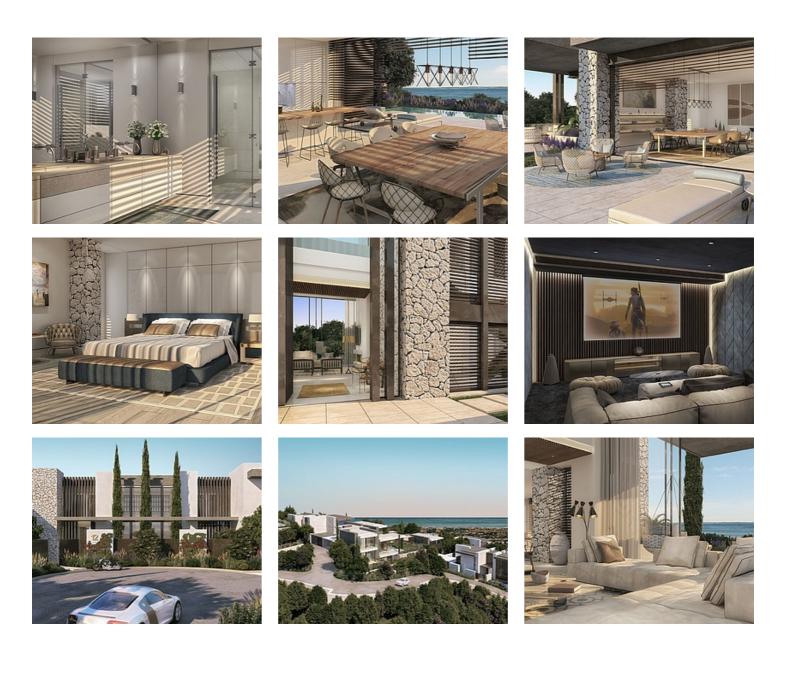

## Premiere style villas in Marbella

## Location: Benahavís

7 Premiere style villas with internal built areas of between 590 and 820 m2, and • Reference: AP0105 between 4 and 6 bedrooms with en-suite bathrooms.

4 Panoramic style villas, with internal built areas of 900 m2, and 5 or 6 bedrooms with • Plot Size: 770 - 2,650 m<sup>2</sup> en-suite bathrooms.

## Price: From 2,400,000 €

- Bedrooms: 4,5,6,7
- Bathrooms: 4,5,6,7
- Built Size: 658 1,080 m<sup>2</sup>
- Terrace: 63 157 m<sup>2</sup>