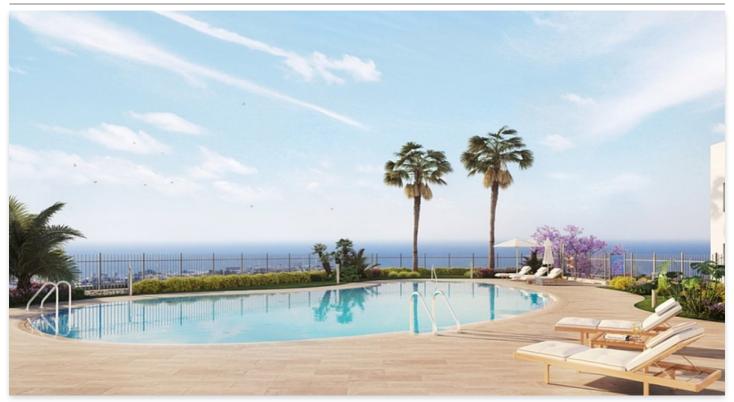

## Location: Benalmádena

The urbanisation is an exclusive private estate located in Benalmádena. Its privileged location, in the district of Montealto affords every one of its homes superb views from • Bedrooms: 2,3 this natural vantage point. The swimming pool, sun terrace and the hiking route face • Bathrooms: 2,3 the sea to allow maximum exploitation of the natural light from the sun. A bright • Built Size: 88 - 163 m <sup>2</sup> habitat, unique spaces and an unbeatable location; a few steps away from • Terrace: 26 - 171 m <sup>2</sup> Benalmádena golf course and with all the services of the Costa del Sol.