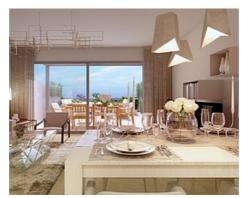

• **Built Size:** 161 - 169 m <sup>2</sup>

• **Terrace:** 24 - 25 m <sup>2</sup>