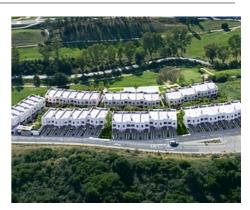

## **Location: Estepona**

This new development enjoys panoramic views over the golf course and to the sea. The homes have plenty of natural light as they face south or southwest.

Private gated community with communal gardens and pools.

The residential development and the golf course are perfectly integrated into the environment and are surrounded by spectacular scenery.

• Reference: AP0106

• Bedrooms: 3

Price: 340,000 € - 368,000 €

• Bathrooms: 2