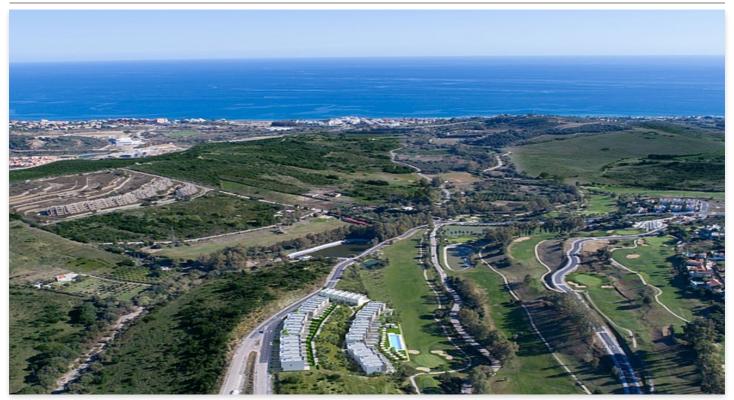

## **Location: Estepona**

This new development enjoys panoramic views over the golf course and to the sea. The homes have plenty of natural light as they face south or southwest.

Private gated community with communal gardens and pools.

The residential development and the golf course are perfectly integrated into the environment and are surrounded by spectacular scenery.

• Reference: AP0106

• Bedrooms: 3

Price: 340,000 € - 368,000 €

• Bathrooms: 2