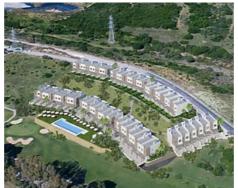

## **Location: Estepona**

This new development enjoys panoramic views over the golf course and to the sea. The homes have plenty of natural light as they face south or southwest.

Private gated community with communal gardens and pools.

The residential development and the golf course are perfectly integrated into the environment and are surrounded by spectacular scenery.

• Reference: AP0106

• Bedrooms: 3

Price: 340,000 € - 368,000 €

• Bathrooms: 2