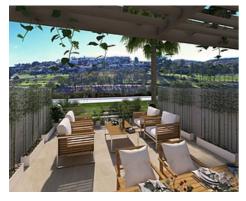

## **Location: Estepona**

This new development enjoys panoramic views over the golf course and to the sea. The homes have plenty of natural light as they face south or southwest.

Private gated community with communal gardens and pools.

The residential development and the golf course are perfectly integrated into the environment and are surrounded by spectacular scenery.

• Reference: AP0106

• Bedrooms: 3

Price: 340,000 € - 368,000 €

• Bathrooms: 2