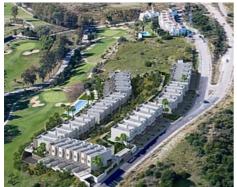

## **Location: Estepona**

This new development enjoys panoramic views over the golf course and to the sea. The homes have plenty of natural light as they face south or southwest.

Private gated community with communal gardens and pools.

The residential development and the golf course are perfectly integrated into the environment and are surrounded by spectacular scenery.

• Reference: AP0106

• Bedrooms: 3

Price: 340,000 € - 368,000 €

• Bathrooms: 2