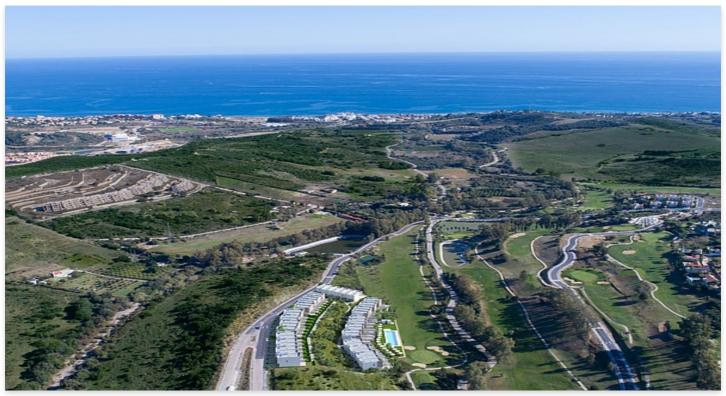

## **Location: Estepona**

This new development enjoys panoramic views over the golf course and to the sea. The • Reference: AP0106 homes have plenty of natural light as they face south or southwest.

Private gated community with communal gardens and pools.

The residential development and the golf course are perfectly integrated into the environment and are surrounded by spectacular scenery.

• Bedrooms: 3

Price: 340,000 € - 368,000 €

• Bathrooms: 2

**Built Size:** 161 - 169 m <sup>2</sup>