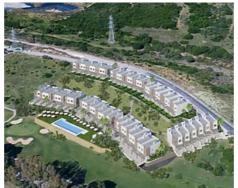

## **Location: Estepona**

This new development enjoys panoramic views over the golf course and to the sea. The • Reference: AP0106 homes have plenty of natural light as they face south or southwest.

Private gated community with communal gardens and pools.

The residential development and the golf course are perfectly integrated into the environment and are surrounded by spectacular scenery.

• Bedrooms: 3

Price: 340,000 € - 368,000 €

• Bathrooms: 2

**Built Size:** 161 - 169 m <sup>2</sup>