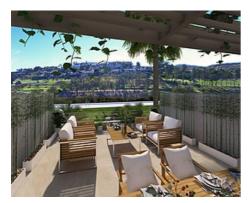

## **Location: Estepona**

This new development enjoys panoramic views over the golf course and to the sea. The • Reference: AP0106 homes have plenty of natural light as they face south or southwest.

Private gated community with communal gardens and pools.

The residential development and the golf course are perfectly integrated into the environment and are surrounded by spectacular scenery.

• Bedrooms: 3

Price: 340,000 € - 368,000 €

• Bathrooms: 2

**Built Size:** 161 - 169 m <sup>2</sup>