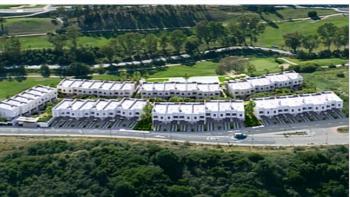

## **Location: Estepona**

This new development enjoys panoramic views over the golf course and to the sea. The • Reference: AP0106 homes have plenty of natural light as they face south or southwest.

Private gated community with communal gardens and pools.

The residential development and the golf course are perfectly integrated into the environment and are surrounded by spectacular scenery.

• Bedrooms: 3

Price: 340,000 € - 368,000 €

• Bathrooms: 2

**Built Size:** 161 - 169 m <sup>2</sup>