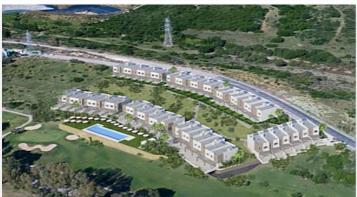

## **Location: Estepona**

This new development enjoys panoramic views over the golf course and to the sea. The • Reference: AP0106 homes have plenty of natural light as they face south or southwest.

Private gated community with communal gardens and pools.

The residential development and the golf course are perfectly integrated into the environment and are surrounded by spectacular scenery.

• Bedrooms: 3

Price: 340,000 € - 368,000 €

• Bathrooms: 2

**Built Size:** 161 - 169 m <sup>2</sup>