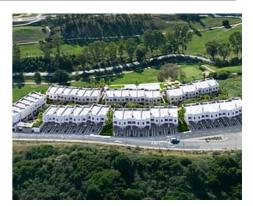

## **Location: Estepona**

This new development enjoys panoramic views over the golf course and to the sea. The • Reference: AP0106 homes have plenty of natural light as they face south or southwest.

Private gated community with communal gardens and pools.

The residential development and the golf course are perfectly integrated into the environment and are surrounded by spectacular scenery.

• Bedrooms: 3

Price: 340,000 € - 368,000 €

• Bathrooms: 2

**Built Size:** 161 - 169 m <sup>2</sup>