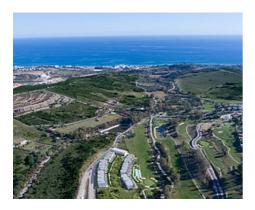

## **Location: Estepona**

This new development enjoys panoramic views over the golf course and to the sea. The • Reference: AP0106 homes have plenty of natural light as they face south or southwest.

Private gated community with communal gardens and pools.

The residential development and the golf course are perfectly integrated into the environment and are surrounded by spectacular scenery.

• Bedrooms: 3

Price: 340,000 € - 368,000 €

• Bathrooms: 2

**Built Size:** 161 - 169 m <sup>2</sup>