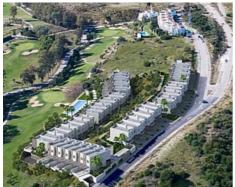

## **Location: Estepona**

This new development enjoys panoramic views over the golf course and to the sea. The • Reference: AP0106 homes have plenty of natural light as they face south or southwest.

Private gated community with communal gardens and pools.

The residential development and the golf course are perfectly integrated into the environment and are surrounded by spectacular scenery.

• Bedrooms: 3

Price: 340,000 € - 368,000 €

• Bathrooms: 2

**Built Size:** 161 - 169 m <sup>2</sup>