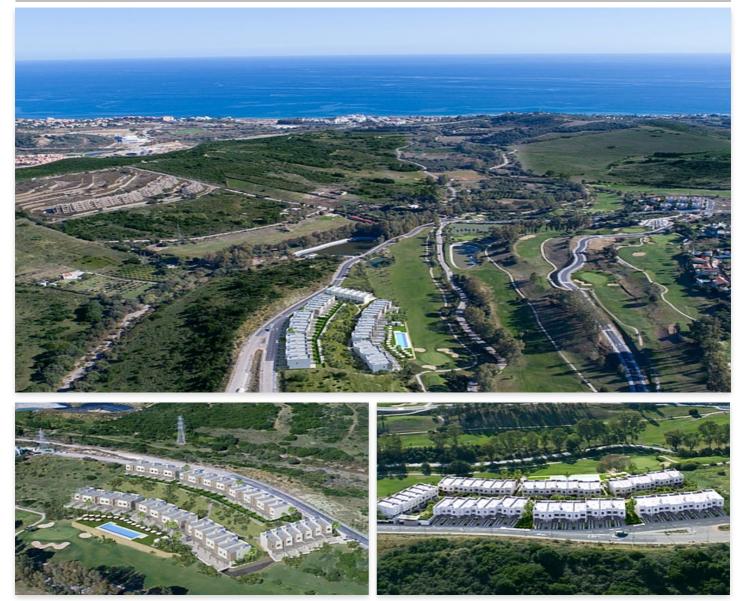

#### Location: Estepona

This new development enjoys panoramic views over the golf course and to the sea. The homes have plenty of natural light as they face south or southwest.

Private gated community with communal gardens and pools.

The residential development and the golf course are perfectly integrated into the environment and are surrounded by spectacular scenery.