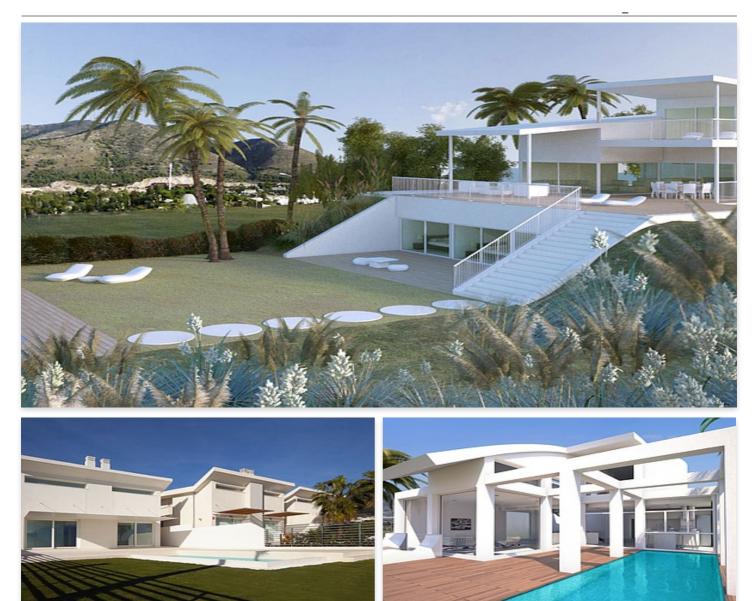

## Luxury Villas in Benalmádena

#### Location: Benalmádena

The complex was designed to offer its clients the peace and tranquility they truly • Reference: AP0210 deserve. It is situated in a cul-de-sac and is encompassed by 30,000m2 of gardens • Bedrooms: 4 which are accessed directly from the villa's private garden.

### Price: From 1,275,000 €

- Bathrooms: 4
- Plot Size: 912 1,129 m <sup>2</sup>
- Built Size: 320 467 m<sup>2</sup>
- Terrace: 36 289 m <sup>2</sup>