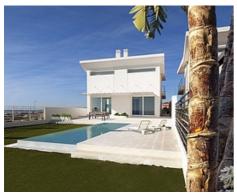

## Luxury Villas in Benalmádena

#### Location: Benalmádena

The complex was designed to offer its clients the peace and tranquility they truly • Reference: AP0210 deserve. It is situated in a cul-de-sac and is encompassed by 30,000m2 of gardens • Bedrooms: 4 which are accessed directly from the villa's private garden.

### Price: From 1,275,000 €

- Bathrooms: 4
- Plot Size: 912 1,129 m <sup>2</sup>
- Built Size: 320 467 m<sup>2</sup>
- Terrace: 36 289 m <sup>2</sup>