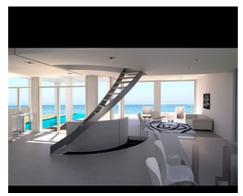

## Luxury Villas in Benalmádena

#### Location: Benalmádena

The complex was designed to offer its clients the peace and tranquility they truly • Reference: AP0210 deserve. It is situated in a cul-de-sac and is encompassed by 30,000m2 of gardens • Bedrooms: 4 which are accessed directly from the villa's private garden.

### Price: From 1,275,000 €

- Bathrooms: 4
- Plot Size: 912 1,129 m <sup>2</sup>
- Built Size: 320 467 m<sup>2</sup>
- Terrace: 36 289 m <sup>2</sup>