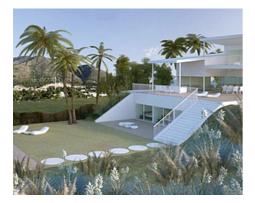

## Luxury Villas in Benalmádena

#### Location: Benalmádena

The complex was designed to offer its clients the peace and tranquility they truly • Reference: AP0210 deserve. It is situated in a cul-de-sac and is encompassed by 30,000m2 of gardens • Bedrooms: 4 which are accessed directly from the villa's private garden.

### Price: From 1,275,000 €

- Bathrooms: 4
- Plot Size: 912 1,129 m <sup>2</sup>
- Built Size: 320 467 m<sup>2</sup>
- Terrace: 36 289 m <sup>2</sup>