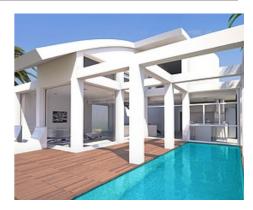

## Luxury Villas in Benalmádena

#### Location: Benalmádena

The complex was designed to offer its clients the peace and tranquility they truly • Reference: AP0210 deserve. It is situated in a cul-de-sac and is encompassed by 30,000m2 of gardens • Bedrooms: 4 which are accessed directly from the villa's private garden.

### Price: From 1,275,000 €

- Bathrooms: 4
- Plot Size: 912 1,129 m <sup>2</sup>
- Built Size: 320 467 m<sup>2</sup>
- Terrace: 36 289 m <sup>2</sup>