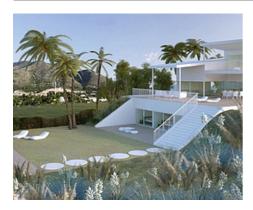

## Location: Benalmádena

The complex was designed to offer its clients the peace and tranquility they truly • Reference: AP0210 deserve. It is situated in a cul-de-sac and is encompassed by 30,000m2 of gardens • Bedrooms: 4 which are accessed directly from the villa's private garden.

**Price: From 1,275,000 €** 

• Bathrooms: 4

• Plot Size: 912 - 1,129 m <sup>2</sup>

• Built Size: 320 - 467 m <sup>2</sup>

• Terrace: 36 - 289 m <sup>2</sup>