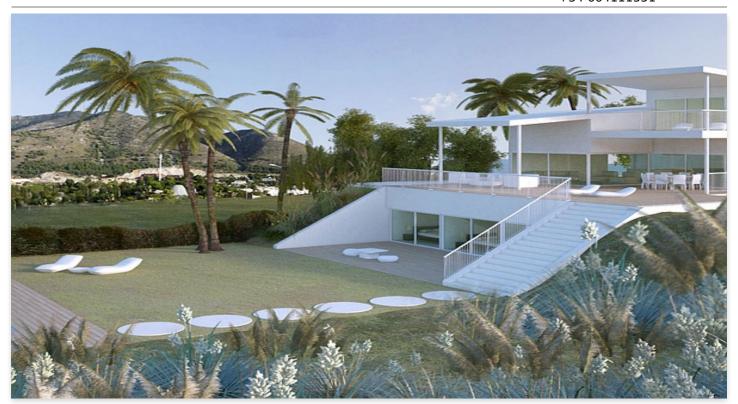

## Location: Benalmádena

The complex was designed to offer its clients the peace and tranquility they truly • Reference: AP0210 deserve. It is situated in a cul-de-sac and is encompassed by 30,000m2 of gardens • Bedrooms: 4 which are accessed directly from the villa's private garden.

**Price: From 1,275,000 €** 

• Bathrooms: 4

• Plot Size: 912 - 1,129 m <sup>2</sup>

• Built Size: 320 - 467 m <sup>2</sup>

• Terrace: 36 - 289 m <sup>2</sup>