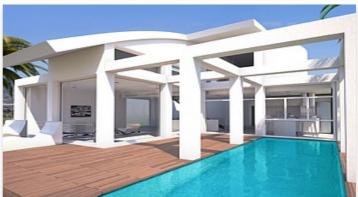

## Location: Benalmádena

The complex was designed to offer its clients the peace and tranquility they truly • Reference: AP0210 deserve. It is situated in a cul-de-sac and is encompassed by 30,000m2 of gardens • Bedrooms: 4 which are accessed directly from the villa's private garden.

**Price: From 1,275,000 €** 

• Bathrooms: 4

• Plot Size: 912 - 1,129 m <sup>2</sup>

• Built Size: 320 - 467 m <sup>2</sup>

• Terrace: 36 - 289 m <sup>2</sup>