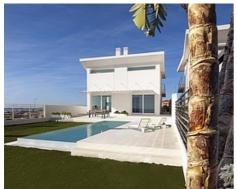

## Luxury Villas in Benalmádena

## Location: Benalmádena

The complex was designed to offer its clients the peace and tranquility they truly • Reference: AP0210 deserve. It is situated in a cul-de-sac and is encompassed by 30,000m2 of gardens • Bedrooms: 4 which are accessed directly from the villa's private garden.

**Price: From 1,275,000 €** 

• Bathrooms: 4

• Plot Size: 912 - 1,129 m <sup>2</sup>

• Built Size: 320 - 467 m <sup>2</sup>

• Terrace: 36 - 289 m <sup>2</sup>