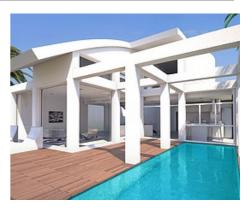

## Luxury Villas in Benalmádena

## Location: Benalmádena

The complex was designed to offer its clients the peace and tranquility they truly • Reference: AP0210 deserve. It is situated in a cul-de-sac and is encompassed by 30,000m2 of gardens • Bedrooms: 4 which are accessed directly from the villa's private garden.

**Price: From 1,275,000 €** 

• Bathrooms: 4

• Plot Size: 912 - 1,129 m <sup>2</sup>

• Built Size: 320 - 467 m <sup>2</sup>

• Terrace: 36 - 289 m <sup>2</sup>