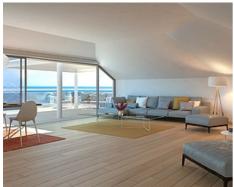

## Location: Benalmádena

All the apartments include fully furnished kitchen, bathroom fittings, wardrobes in all • Reference: AP0213 bedrooms, and everything in top quality brands. They also have two parking spaces • Bedrooms: 2,3 and a storage room, apart from the spectacular views of the Mediterranean Sea.