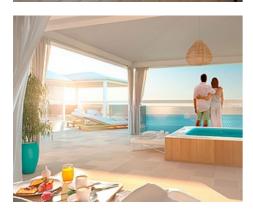

## Location: Benalmádena

All the apartments include fully furnished kitchen, bathroom fittings, wardrobes in all • Reference: AP0213 bedrooms, and everything in top quality brands. They also have two parking spaces • Bedrooms: 2,3 and a storage room, apart from the spectacular views of the Mediterranean Sea.

**Price: From 439,000 €** 

• Bathrooms: 2,3

• **Built Size:** 105 - 192 m <sup>2</sup>

• Terrace: 47 - 106 m <sup>2</sup>