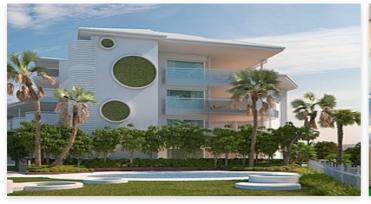

## Modern Apartments and Penthouses in Benalmádena

## Location: Benalmádena

All the apartments include fully furnished kitchen, bathroom fittings, wardrobes in all • Reference: AP0213 bedrooms, and everything in top quality brands. They also have two parking spaces • Bedrooms: 2,3 and a storage room, apart from the spectacular views of the Mediterranean Sea.

**Price: From 439,000 €** 

• Bathrooms: 2,3

• **Built Size:** 105 - 192 m <sup>2</sup>

• Terrace: 47 - 106 m <sup>2</sup>