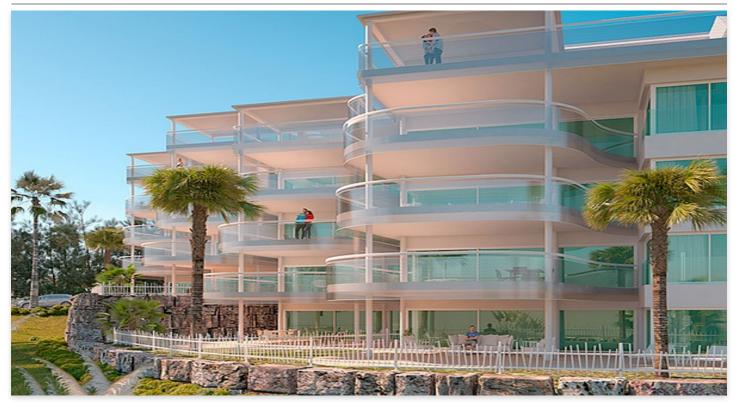

## Modern Apartments and Penthouses in Benalmádena

## Location: Benalmádena

All the apartments include fully furnished kitchen, bathroom fittings, wardrobes in all • Reference: AP0213 bedrooms, and everything in top quality brands. They also have two parking spaces • Bedrooms: 2,3 and a storage room, apart from the spectacular views of the Mediterranean Sea.

**Price: From 439,000 €** 

• Bathrooms: 2,3

• **Built Size:** 105 - 192 m <sup>2</sup>

• Terrace: 47 - 106 m <sup>2</sup>