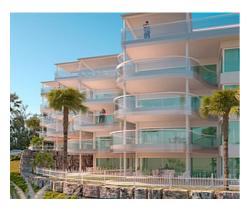

## Modern Apartments and Penthouses in Benalmádena

## Location: Benalmádena

All the apartments include fully furnished kitchen, bathroom fittings, wardrobes in all • Reference: AP0213 bedrooms, and everything in top quality brands. They also have two parking spaces • Bedrooms: 2,3 and a storage room, apart from the spectacular views of the Mediterranean Sea.

**Price: From 439,000 €** 

• Bathrooms: 2,3

• **Built Size:** 105 - 192 m <sup>2</sup>

• Terrace: 47 - 106 m <sup>2</sup>