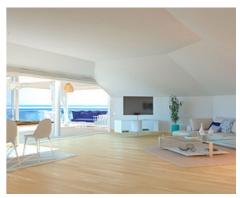

## Location: Benalmádena

All the apartments include fully furnished kitchen, bathroom fittings, wardrobes in all • Reference: AP0213 bedrooms, and everything in top quality brands. They also have two parking spaces • Bedrooms: 2,3 and a storage room, apart from the spectacular views of the Mediterranean Sea.

**Price: From 439,000 €** 

• Bathrooms: 2,3

• **Built Size:** 105 - 192 m <sup>2</sup>

• Terrace: 47 - 106 m <sup>2</sup>