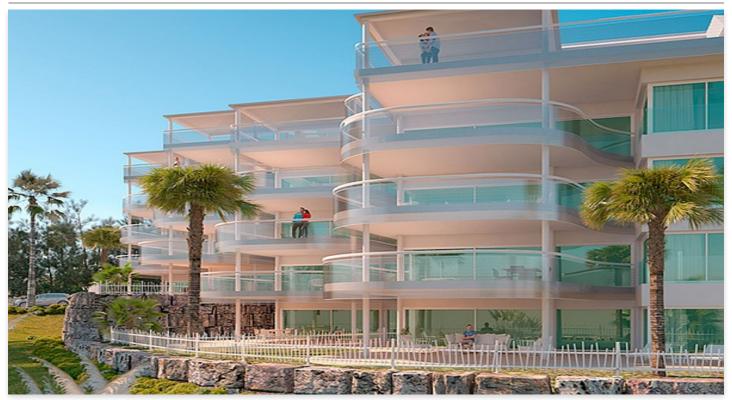

## Modern Apartments and Penthouses in Benalmádena

## Location: Benalmádena

All the apartments include fully furnished kitchen, bathroom fittings, wardrobes in all • Reference: AP0213 bedrooms, and everything in top quality brands. They also have two parking spaces • and a storage room, apart from the spectacular views of the Mediterranean Sea.

**Price: From 439,000 €** 

Bedrooms: 2,3 • Bathrooms: 2,3

• **Built Size:** 105 - 192 m <sup>2</sup> • Terrace: 47 - 106 m <sup>2</sup>