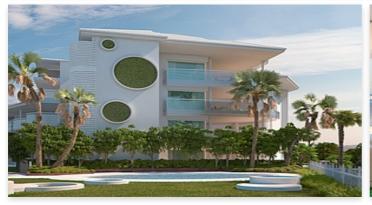

## Modern Apartments and Penthouses in Benalmádena

## Location: Benalmádena

All the apartments include fully furnished kitchen, bathroom fittings, wardrobes in all • Reference: AP0213 bedrooms, and everything in top quality brands. They also have two parking spaces • and a storage room, apart from the spectacular views of the Mediterranean Sea.

**Price: From 439,000 €** 

Bedrooms: 2,3 • Bathrooms: 2,3

• **Built Size:** 105 - 192 m <sup>2</sup> • Terrace: 47 - 106 m <sup>2</sup>