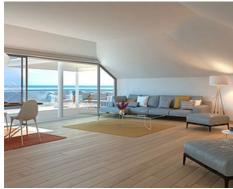

## Location: Benalmádena

All the apartments include fully furnished kitchen, bathroom fittings, wardrobes in all • Reference: AP0213 bedrooms, and everything in top quality brands. They also have two parking spaces • and a storage room, apart from the spectacular views of the Mediterranean Sea.

**Price: From 439,000 €** 

Bedrooms: 2,3 • Bathrooms: 2,3

• **Built Size:** 105 - 192 m <sup>2</sup> • Terrace: 47 - 106 m <sup>2</sup>