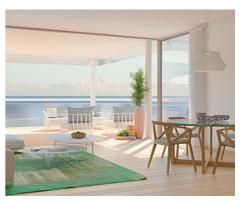

## Location: Benalmádena

All the apartments include fully furnished kitchen, bathroom fittings, wardrobes in all • Reference: AP0213 bedrooms, and everything in top quality brands. They also have two parking spaces • and a storage room, apart from the spectacular views of the Mediterranean Sea.

**Price: From 439,000 €** 

Bedrooms: 2,3 • Bathrooms: 2,3

• **Built Size:** 105 - 192 m <sup>2</sup> • Terrace: 47 - 106 m <sup>2</sup>