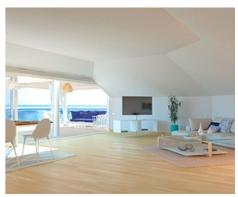

## Location: Benalmádena

All the apartments include fully furnished kitchen, bathroom fittings, wardrobes in all • Reference: AP0213 bedrooms, and everything in top quality brands. They also have two parking spaces • and a storage room, apart from the spectacular views of the Mediterranean Sea.

**Price: From 439,000 €** 

Bedrooms: 2,3 • Bathrooms: 2,3

• **Built Size:** 105 - 192 m <sup>2</sup> • Terrace: 47 - 106 m <sup>2</sup>