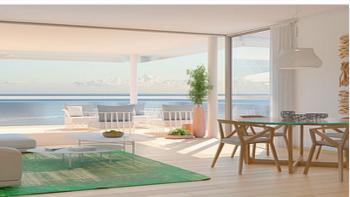

## Location: Benalmádena

All the apartments include fully furnished kitchen, bathroom fittings, wardrobes in all • Reference: AP0213 bedrooms, and everything in top quality brands. They also have two parking spaces • and a storage room, apart from the spectacular views of the Mediterranean Sea.

**Price: From 439,000 €** 

Bedrooms: 2,3 • Bathrooms: 2,3

• **Built Size:** 105 - 192 m <sup>2</sup> • Terrace: 47 - 106 m <sup>2</sup>