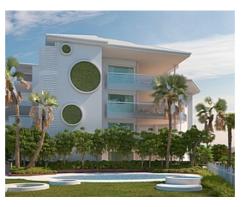

## Modern Apartments and Penthouses in Benalmádena

## Location: Benalmádena

All the apartments include fully furnished kitchen, bathroom fittings, wardrobes in all • Reference: AP0213 bedrooms, and everything in top quality brands. They also have two parking spaces • and a storage room, apart from the spectacular views of the Mediterranean Sea.

**Price: From 439,000 €** 

Bedrooms: 2,3 • Bathrooms: 2,3

• **Built Size:** 105 - 192 m <sup>2</sup> • Terrace: 47 - 106 m <sup>2</sup>