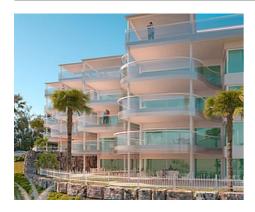

## Modern Apartments and Penthouses in Benalmádena

## Location: Benalmádena

All the apartments include fully furnished kitchen, bathroom fittings, wardrobes in all • Reference: AP0213 bedrooms, and everything in top quality brands. They also have two parking spaces • and a storage room, apart from the spectacular views of the Mediterranean Sea.

**Price: From 439,000 €** 

Bedrooms: 2,3 • Bathrooms: 2,3

• **Built Size:** 105 - 192 m <sup>2</sup> • Terrace: 47 - 106 m <sup>2</sup>