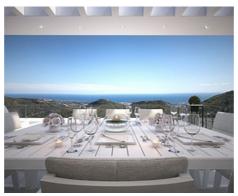

## Apartments & Penthouses in Marbella with Spectacular Sea views

**Location: Marbella** Price: 445,000 € - 3,000,000 €

Offering a mix of spacious apartments, penthouses and villas, this complex will be built • Reference: AP0214 across 50 hectares of land and will feature low-density, light-enhancing buildings, • Bedrooms: 2,3,4 sizeable plots and luxury leisure facilities within a secure, private and exclusive • Bathrooms: 2,3 urbanisation.