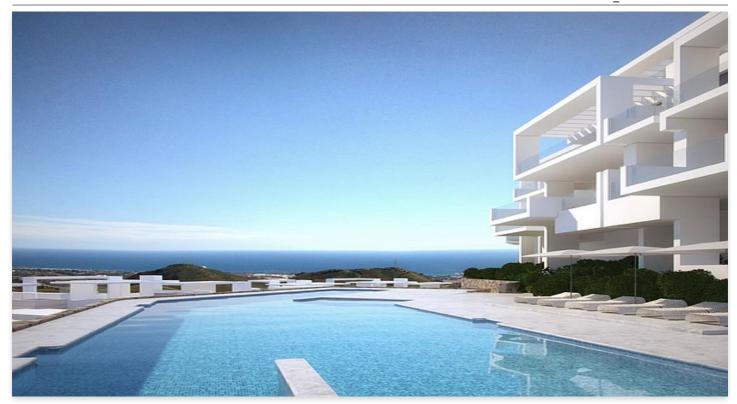

## Apartments & Penthouses in Marbella with Spectacular Sea views

**Location: Marbella** Price: 445,000 € - 3,000,000 €

Offering a mix of spacious apartments, penthouses and villas, this complex will be built • Reference: AP0214 across 50 hectares of land and will feature low-density, light-enhancing buildings, • Bedrooms: 2,3,4 sizeable plots and luxury leisure facilities within a secure, private and exclusive • Bathrooms: 2,3 urbanisation.