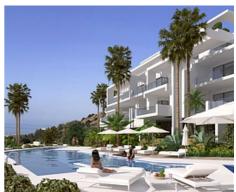

## Apartments & Penthouses in Marbella with Spectacular Sea views

**Location: Marbella** Price: 445,000 € - 3,000,000 €

Offering a mix of spacious apartments, penthouses and villas, this complex will be built • Reference: AP0214 across 50 hectares of land and will feature low-density, light-enhancing buildings, • Bedrooms: 2,3,4 sizeable plots and luxury leisure facilities within a secure, private and exclusive • Bathrooms: 2,3 urbanisation.