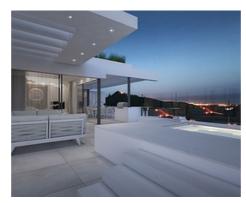

## Apartments & Penthouses in Marbella with Spectacular Sea views

**Location: Marbella** Price: 445,000 € - 3,000,000 €

Offering a mix of spacious apartments, penthouses and villas, this complex will be built • Reference: AP0214 across 50 hectares of land and will feature low-density, light-enhancing buildings, • Bedrooms: 2,3,4 sizeable plots and luxury leisure facilities within a secure, private and exclusive • Bathrooms: 2,3 urbanisation.