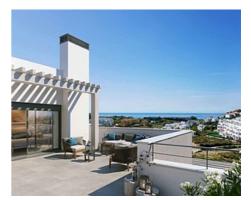

## **Location: Estepona**

Villas of 356 m2 average, built with top quality materials and finishings. All opposite the golf course "La Resina".

Plots from 612 m2 to 686 m2. Modern design, high standard, several types, sea and golf • Bathrooms: 3 views.

**Price: From 800,000 €** 

Reference: AP0216

• Bedrooms: 4

• **Plot Size:** 681 m <sup>2</sup>

• Built Size: 347 m<sup>2</sup>

• Terrace: 125 m <sup>2</sup>