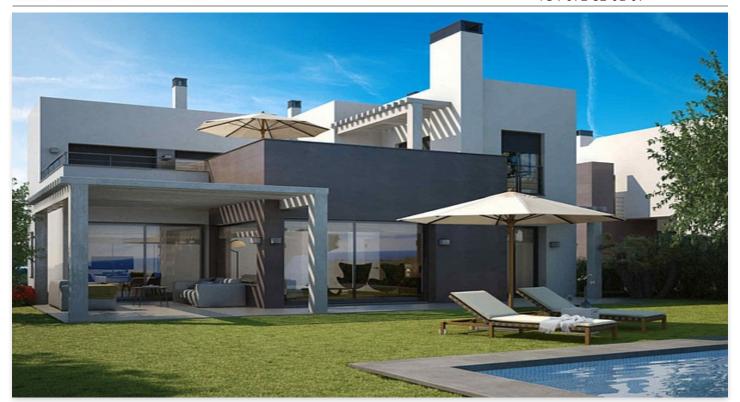

## Contemporary Golf Villas in the New Golden Mile

## **Location: Estepona**

Villas of 356 m2 average, built with top quality materials and finishings. All opposite the golf course "La Resina".

Plots from 612 m2 to 686 m2. Modern design, high standard, several types, sea and golf • Bathrooms: 3 views.

**Price: From 800,000 €** 

Reference: AP0216

• Bedrooms: 4

• **Plot Size:** 681 m <sup>2</sup>

• Built Size: 347 m<sup>2</sup>

• Terrace: 125 m <sup>2</sup>