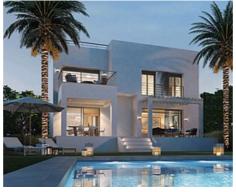

## Contemporary Golf Villas in the New Golden Mile

## **Location: Estepona**

Villas of 356 m2 average, built with top quality materials and finishings. All opposite the golf course "La Resina".

Plots from 612 m2 to 686 m2. Modern design, high standard, several types, sea and golf • Bathrooms: 3 views.

**Price: From 800,000 €** 

Reference: AP0216

• Bedrooms: 4

• **Plot Size:** 681 m <sup>2</sup>

• Built Size: 347 m<sup>2</sup>

• Terrace: 125 m <sup>2</sup>