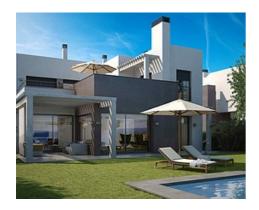

## Contemporary Golf Villas in the New Golden Mile

## **Location: Estepona**

Villas of 356 m2 average, built with top quality materials and finishings. All opposite the golf course "La Resina".

Plots from 612 m2 to 686 m2. Modern design, high standard, several types, sea and golf • Bathrooms: 3 views.

**Price: From 800,000 €** 

Reference: AP0216

• Bedrooms: 4

• **Plot Size:** 681 m <sup>2</sup>

• Built Size: 347 m<sup>2</sup>

• Terrace: 125 m <sup>2</sup>