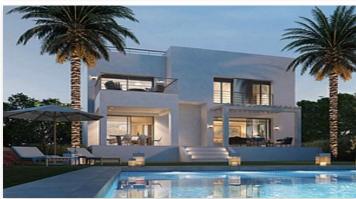

## Contemporary Golf Villas in the New Golden Mile

## **Location: Estepona**

Villas of 356 m2 average, built with top quality materials and finishings. All opposite the golf course "La Resina".

Plots from 612 m2 to 686 m2. Modern design, high standard, several types, sea and golf • Bathrooms: 3 views.

**Price: From 800,000 €** 

Reference: AP0216

• Bedrooms: 4

• **Plot Size:** 681 m <sup>2</sup>

• Built Size: 347 m<sup>2</sup>

• Terrace: 125 m <sup>2</sup>