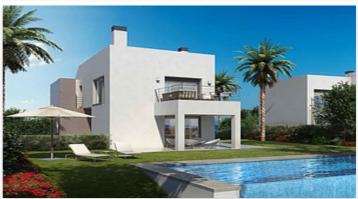

## Contemporary Golf Villas in the New Golden Mile

## **Location: Estepona**

Villas of 356 m2 average, built with top quality materials and finishings. All opposite the golf course "La Resina".

Plots from 612 m2 to 686 m2. Modern design, high standard, several types, sea and golf • Bathrooms: 3 views.

**Price: From 800,000 €** 

Reference: AP0216

• Bedrooms: 4

• **Plot Size:** 681 m <sup>2</sup>

• Built Size: 347 m<sup>2</sup>

• Terrace: 125 m <sup>2</sup>