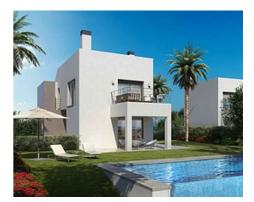

## Contemporary Golf Villas in the New Golden Mile

## **Location: Estepona**

Villas of 356 m2 average, built with top quality materials and finishings. All opposite the golf course "La Resina".

Plots from 612 m2 to 686 m2. Modern design, high standard, several types, sea and golf • Bathrooms: 3 views.

**Price: From 800,000 €** 

Reference: AP0216

• Bedrooms: 4

• **Plot Size:** 681 m <sup>2</sup>

• Built Size: 347 m<sup>2</sup>

• Terrace: 125 m <sup>2</sup>