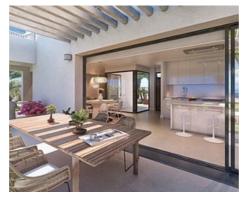

## **Location: Estepona**

Villas of 356 m2 average, built with top quality materials and finishings. All opposite the golf course "La Resina".

Plots from 612 m2 to 686 m2. Modern design, high standard, several types, sea and golf • Bathrooms: 3 views.

**Price: From 800,000 €** 

Reference: AP0216

• Bedrooms: 4

• **Plot Size:** 681 m <sup>2</sup>

• Built Size: 347 m<sup>2</sup>

• Terrace: 125 m <sup>2</sup>