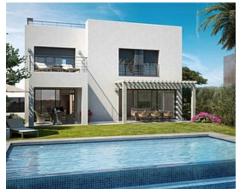

## Contemporary Golf Villas in the New Golden Mile

## **Location: Estepona**

Villas of 356 m2 average, built with top quality materials and finishings. All opposite the golf course "La Resina".

Plots from 612 m2 to 686 m2. Modern design, high standard, several types, sea and golf • Bathrooms: 3 views.

**Price: From 800,000 €** 

Reference: AP0216

• Bedrooms: 4

• **Plot Size:** 681 m <sup>2</sup>

• Built Size: 347 m<sup>2</sup>

• Terrace: 125 m <sup>2</sup>