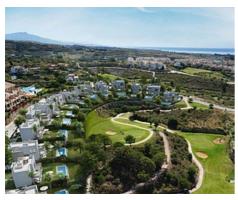

## **Location: Estepona**

Villas of 356 m2 average, built with top quality materials and finishings. All opposite the golf course "La Resina".

Plots from 612 m2 to 686 m2. Modern design, high standard, several types, sea and golf • Bathrooms: 3 views.