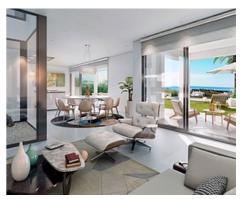

## **Location: Estepona**

Villas of 356 m2 average, built with top quality materials and finishings. All opposite the golf course "La Resina".

Plots from 612 m2 to 686 m2. Modern design, high standard, several types, sea and golf • Bathrooms: 3 views.

**Price: From 800,000 €** 

Reference: AP0216

• Bedrooms: 4

• **Plot Size:** 681 m <sup>2</sup>

• Built Size: 347 m<sup>2</sup>

• Terrace: 125 m <sup>2</sup>