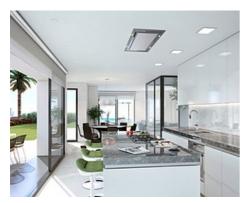

## **Location: Estepona**

Villas of 356 m2 average, built with top quality materials and finishings. All opposite the golf course "La Resina".

Plots from 612 m2 to 686 m2. Modern design, high standard, several types, sea and golf • Bathrooms: 3 views.

**Price: From 800,000 €** 

Reference: AP0216

• Bedrooms: 4

• **Plot Size:** 681 m <sup>2</sup>

• Built Size: 347 m<sup>2</sup>

• Terrace: 125 m <sup>2</sup>