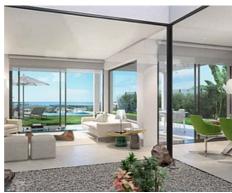

## Contemporary Golf Villas in the New Golden Mile

## **Location: Estepona**

Villas of 356 m2 average, built with top quality materials and finishings. All opposite the golf course "La Resina".

Plots from 612 m2 to 686 m2. Modern design, high standard, several types, sea and golf • Bathrooms: 3 views.

**Price: From 800,000 €** 

Reference: AP0216

• Bedrooms: 4

• **Plot Size:** 681 m <sup>2</sup>

• Built Size: 347 m<sup>2</sup>

• Terrace: 125 m <sup>2</sup>