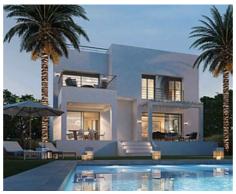

## Contemporary Golf Villas in the New Golden Mile

### **Location: Estepona**

Villas of 356 m2 average, built with top quality materials and finishings. All opposite the golf course "La Resina".

Plots from 612 m2 to 686 m2. Modern design, high standard, several types, sea and golf • Bathrooms: 3 views.

**Price: From 800,000 €** 

Reference: AP0216

• Bedrooms: 4

• Plot Size: 681 m <sup>2</sup>

• Built Size: 347 m <sup>2</sup>

• Terrace: 125 m <sup>2</sup>