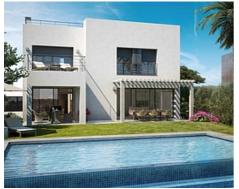

## Contemporary Golf Villas in the New Golden Mile

### **Location: Estepona**

Villas of 356 m2 average, built with top quality materials and finishings. All opposite the golf course "La Resina".

Plots from 612 m2 to 686 m2. Modern design, high standard, several types, sea and golf • Bathrooms: 3 views.

**Price: From 800,000 €** 

Reference: AP0216

• Bedrooms: 4

• Plot Size: 681 m <sup>2</sup>

• Built Size: 347 m <sup>2</sup>

• Terrace: 125 m <sup>2</sup>