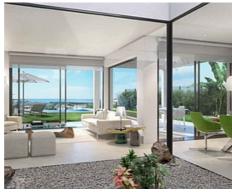

## Contemporary Golf Villas in the New Golden Mile

### **Location: Estepona**

Villas of 356 m2 average, built with top quality materials and finishings. All opposite the golf course "La Resina".

Plots from 612 m2 to 686 m2. Modern design, high standard, several types, sea and golf • Bathrooms: 3 views.

**Price: From 800,000 €** 

Reference: AP0216

• Bedrooms: 4

• Plot Size: 681 m <sup>2</sup>

• Built Size: 347 m <sup>2</sup>

• Terrace: 125 m <sup>2</sup>