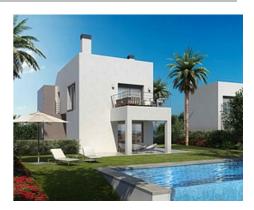

## Contemporary Golf Villas in the New Golden Mile

### **Location: Estepona**

Villas of 356 m2 average, built with top quality materials and finishings. All opposite the golf course "La Resina".

Plots from 612 m2 to 686 m2. Modern design, high standard, several types, sea and golf • Bathrooms: 3 views.

**Price: From 800,000 €** 

Reference: AP0216

• Bedrooms: 4

• Plot Size: 681 m <sup>2</sup>

• Built Size: 347 m <sup>2</sup>

• Terrace: 125 m <sup>2</sup>