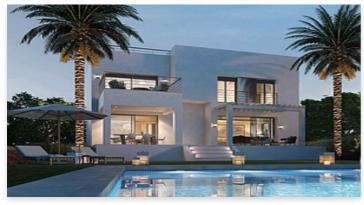

## Contemporary Golf Villas in the New Golden Mile

### **Location: Estepona**

Villas of 356 m2 average, built with top quality materials and finishings. All opposite the golf course "La Resina".

Plots from 612 m2 to 686 m2. Modern design, high standard, several types, sea and golf • Bathrooms: 3 views.

**Price: From 800,000 €** 

Reference: AP0216

• Bedrooms: 4

• Plot Size: 681 m <sup>2</sup>

• Built Size: 347 m <sup>2</sup>

• Terrace: 125 m <sup>2</sup>