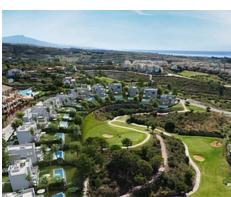

### **Location: Estepona**

Villas of 356 m2 average, built with top quality materials and finishings. All opposite the golf course "La Resina".

Plots from 612 m2 to 686 m2. Modern design, high standard, several types, sea and golf • Bathrooms: 3 views.