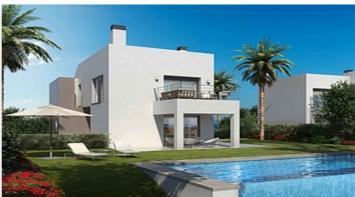

## Contemporary Golf Villas in the New Golden Mile

### **Location: Estepona**

Villas of 356 m2 average, built with top quality materials and finishings. All opposite the golf course "La Resina".

Plots from 612 m2 to 686 m2. Modern design, high standard, several types, sea and golf • Bathrooms: 3 views.

**Price: From 800,000 €** 

Reference: AP0216

• Bedrooms: 4

• Plot Size: 681 m <sup>2</sup>

• Built Size: 347 m <sup>2</sup>

• Terrace: 125 m <sup>2</sup>