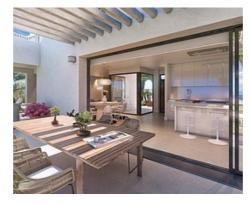

## Contemporary Golf Villas in the New Golden Mile

### **Location: Estepona**

Villas of 356 m2 average, built with top quality materials and finishings. All opposite the golf course "La Resina".

Plots from 612 m2 to 686 m2. Modern design, high standard, several types, sea and golf • Bathrooms: 3 views.