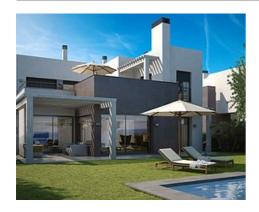

## Contemporary Golf Villas in the New Golden Mile

### **Location: Estepona**

Villas of 356 m2 average, built with top quality materials and finishings. All opposite the golf course "La Resina".

Plots from 612 m2 to 686 m2. Modern design, high standard, several types, sea and golf • Bathrooms: 3 views.

**Price: From 800,000 €** 

Reference: AP0216

• Bedrooms: 4

• Plot Size: 681 m <sup>2</sup>

• Built Size: 347 m <sup>2</sup>

• Terrace: 125 m <sup>2</sup>