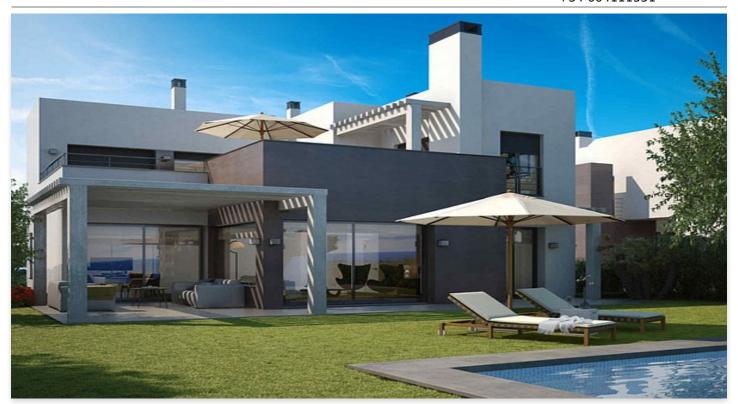

## Contemporary Golf Villas in the New Golden Mile

### **Location: Estepona**

Villas of 356 m2 average, built with top quality materials and finishings. All opposite the golf course "La Resina".

Plots from 612 m2 to 686 m2. Modern design, high standard, several types, sea and golf • Bathrooms: 3 views.

**Price: From 800,000 €** 

Reference: AP0216

• Bedrooms: 4

• Plot Size: 681 m <sup>2</sup>

• Built Size: 347 m <sup>2</sup>

• Terrace: 125 m <sup>2</sup>