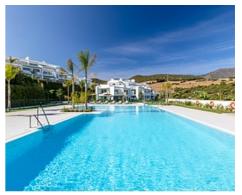

### Apartments in a landscaped setting with an artificial lake

#### **Location: Casares**

Residential complex that stands out for the design of white lines and soft contours of its • Reference: AP0219 homes facing south. The houses, of 2 and 3 bedrooms, are located in a Mediterranean • Bedrooms: 2 ecosystem of large green areas with palm trees, tropical plants, swimming pools and a • Built Size: 105 m<sup>2</sup> large 1.4 hectare artificial lagoon surrounded by fine sandy beaches and sports pontoons for boats.