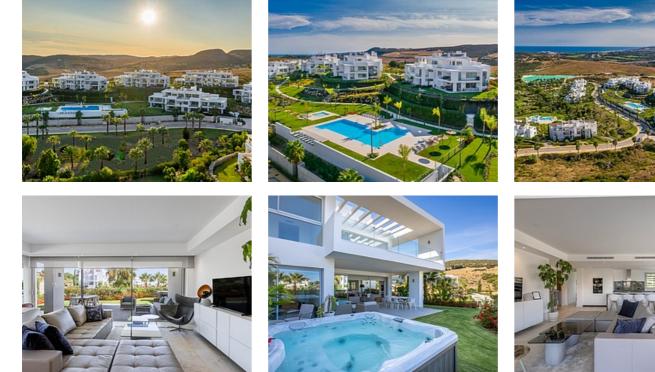

### Apartments in a landscaped setting with an artificial lake

#### **Location: Casares**

Residential complex that stands out for the design of white lines and soft contours of its • Reference: AP0219 homes facing south. The houses, of 2 and 3 bedrooms, are located in a Mediterranean • Bedrooms: 2 ecosystem of large green areas with palm trees, tropical plants, swimming pools and a • Built Size: 105 m<sup>2</sup> large 1.4 hectare artificial lagoon surrounded by fine sandy beaches and sports pontoons for boats.