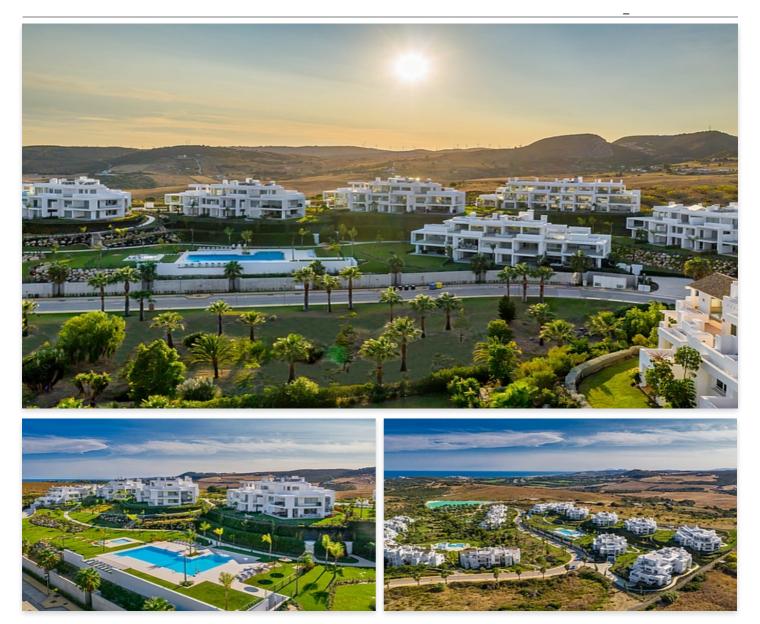

### Apartments in a landscaped setting with an artificial lake

#### **Location: Casares**

Residential complex that stands out for the design of white lines and soft contours of its • Reference: AP0219 homes facing south. The houses, of 2 and 3 bedrooms, are located in a Mediterranean • Bedrooms: 2 ecosystem of large green areas with palm trees, tropical plants, swimming pools and a • Built Size: 105 m<sup>2</sup> large 1.4 hectare artificial lagoon surrounded by fine sandy beaches and sports pontoons for boats.