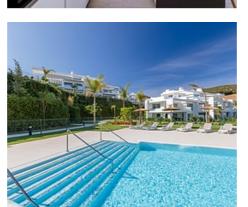

### Apartments in a landscaped setting with an artificial lake

#### **Location: Casares**

Residential complex that stands out for the design of white lines and soft contours of its • Reference: AP0219 homes facing south. The houses, of 2 and 3 bedrooms, are located in a Mediterranean • Bedrooms: 2 ecosystem of large green areas with palm trees, tropical plants, swimming pools and a • Built Size: 105 m<sup>2</sup> large 1.4 hectare artificial lagoon surrounded by fine sandy beaches and sports pontoons for boats.