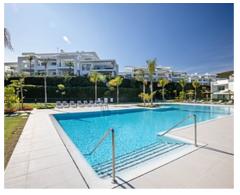

### Apartments in a landscaped setting with an artificial lake

#### **Location: Casares**

Residential complex that stands out for the design of white lines and soft contours of its • Reference: AP0219 homes facing south. The houses, of 2 and 3 bedrooms, are located in a Mediterranean • Bedrooms: 2 ecosystem of large green areas with palm trees, tropical plants, swimming pools and a • Built Size: 105 m<sup>2</sup> large 1.4 hectare artificial lagoon surrounded by fine sandy beaches and sports pontoons for boats.