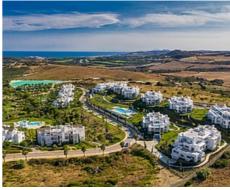

### Apartments in a landscaped setting with an artificial lake

#### **Location: Casares**

Residential complex that stands out for the design of white lines and soft contours of its • Reference: AP0219 homes facing south. The houses, of 2 and 3 bedrooms, are located in a Mediterranean • Bedrooms: 2 ecosystem of large green areas with palm trees, tropical plants, swimming pools and a • Built Size: 105 m<sup>2</sup> large 1.4 hectare artificial lagoon surrounded by fine sandy beaches and sports pontoons for boats.