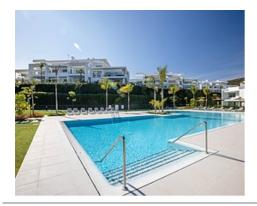

### Apartments in a landscaped setting with an artificial lake

#### **Location: Casares**

Residential complex that stands out for the design of white lines and soft contours of its • Reference: AP0219 homes facing south. The houses, of 2 and 3 bedrooms, are located in a Mediterranean • Bedrooms: 2 ecosystem of large green areas with palm trees, tropical plants, swimming pools and a • Built Size: 105 m<sup>2</sup> large 1.4 hectare artificial lagoon surrounded by fine sandy beaches and sports pontoons for boats.