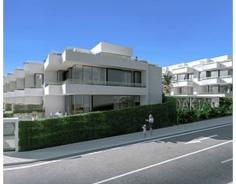

## **Location: Fuengirola**

Contemporary and stylish development of 47 townhouses located just 3 minutes walk • Reference: AP0231 from Fuengirola. Built on two levels with 3 bedrooms, kitchen fully fitted, private gardens and rooftop solariums.

**Price: From 445,000 €** 

Bedrooms: 3

• Bathrooms: 2

• Plot Size: 42 m <sup>2</sup>

• Built Size: 118 m <sup>2</sup>

Terrace: 48 m<sup>2</sup>