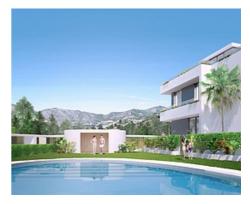

## **Location: Fuengirola**

Contemporary and stylish development of 47 townhouses located just 3 minutes walk • Reference: AP0231 from Fuengirola. Built on two levels with 3 bedrooms, kitchen fully fitted, private gardens and rooftop solariums.

**Price: From 445,000 €** 

Bedrooms: 3

• Bathrooms: 2

• Plot Size: 42 m <sup>2</sup>

• Built Size: 118 m <sup>2</sup>

Terrace: 48 m<sup>2</sup>