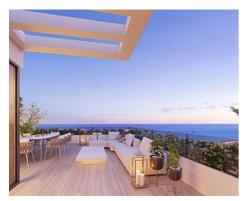

## **Location: Fuengirola**

Contemporary and stylish development of 47 townhouses located just 3 minutes walk • Reference: AP0231 from Fuengirola. Built on two levels with 3 bedrooms, kitchen fully fitted, private gardens and rooftop solariums.

**Price: From 445,000 €** 

Bedrooms: 3

• Bathrooms: 2

• Plot Size: 42 m <sup>2</sup>

• Built Size: 118 m <sup>2</sup>

Terrace: 48 m<sup>2</sup>