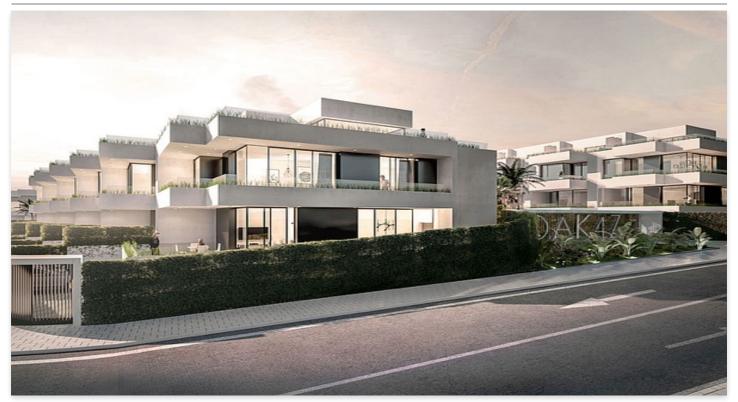

## **Boutique Development of Contemporary Townhouses**

## **Location: Fuengirola**

Contemporary and stylish development of 47 townhouses located just 3 minutes walk • Reference: AP0231 from Fuengirola. Built on two levels with 3 bedrooms, kitchen fully fitted, private gardens and rooftop solariums.

**Price: From 445,000 €** 

Bedrooms: 3

• Bathrooms: 2

• Plot Size: 42 m <sup>2</sup>

• Built Size: 118 m <sup>2</sup>

Terrace: 48 m<sup>2</sup>