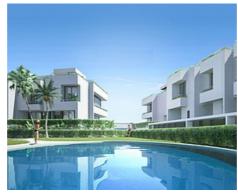

## **Location: Fuengirola**

Contemporary and stylish development of 47 townhouses located just 3 minutes walk • Reference: AP0231 from Fuengirola. Built on two levels with 3 bedrooms, kitchen fully fitted, private gardens and rooftop solariums.

**Price: From 445,000 €** 

Bedrooms: 3

• Bathrooms: 2

• Plot Size: 42 m <sup>2</sup>

• Built Size: 118 m <sup>2</sup>

Terrace: 48 m<sup>2</sup>