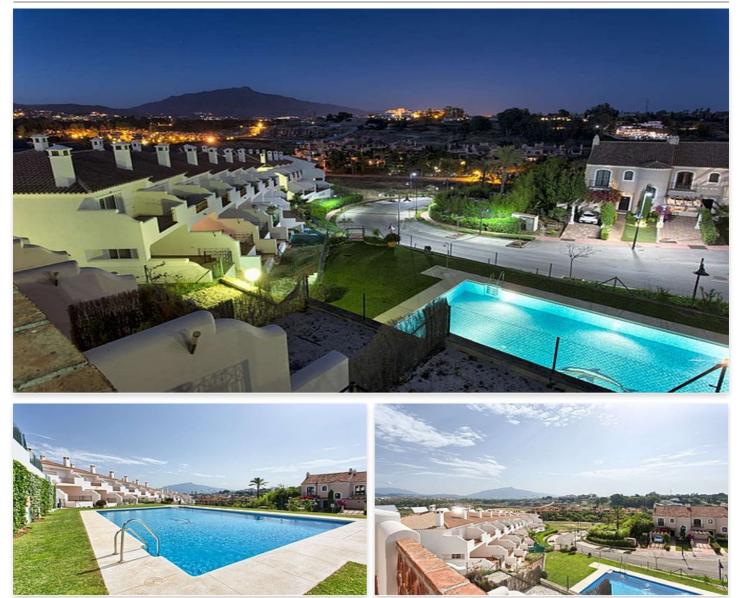

### Townhouses with sea, golf & mountain views in Estepona

### **Location: Estepona**

Luxury 2 & 3 bed townhouses in superb location close to shops, beach & amenities. Just • Reference: AP0242 5 minutes from San Pedro de Alcántara & 7 minutes from Puerto Banus. Stunning Sea, • Bedrooms: 3 Golf & Mountain views. Restaurants & golf courses are at walking distance.

### Price: From 285,000 €

- Bathrooms: 2