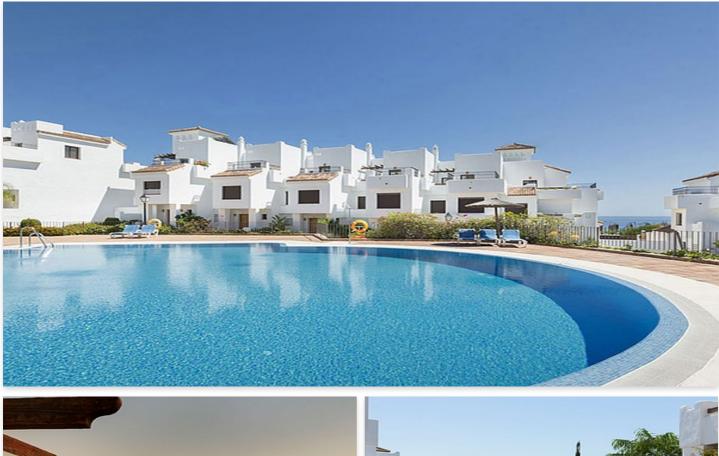

## Andalusian townhouses at Alcaidesa beach

## Location: Sotogrande | San Roque

Development close to the beach and excellent golf courses, located in one of the most • Reference: AP0253 exclusive areas of the Costa del Sol, next to Sotogrande. in a private area with 24 hour • Bedrooms: 4 security. The houses offer spectacular views of the sea and places of great beauty and are well connected by road and motorway with quick access to the airports of Gibraltar, • Plot Size: 9 - 68 m<sup>2</sup> Jerez and Malaga.