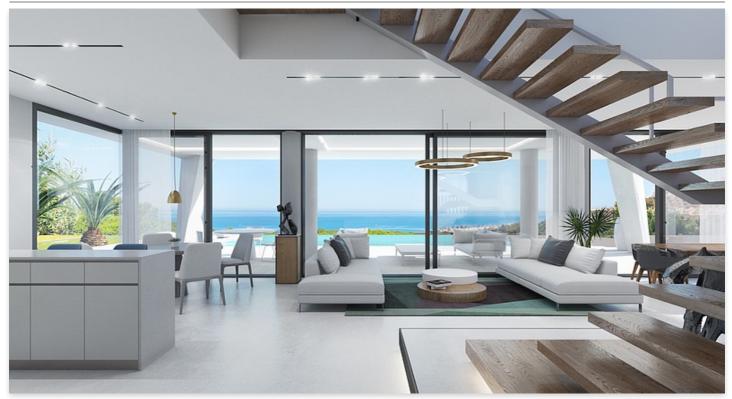

## Beautiful villas with sea views in Manilva

## **Location: Manilva**

Exclusive villas of avant-garde design integrated in nature in Manilva area, very close to • Reference: AP0261 the ports of Duquesa, Estepona and Puerto Banús. The homes offer stunning views of • Bedrooms: 3 the Mediterranean and have access to all services: restaurants, international polo and • Bathrooms: 4 golf schools.

## Price: 495,000 € - 595,000 €

- Plot Size: 566 607 m<sup>2</sup>
- Built Size: 167 m<sup>2</sup>

Amber Estates

aira@amber-estates.com http://amber-estates.com (+34) 638 391 266