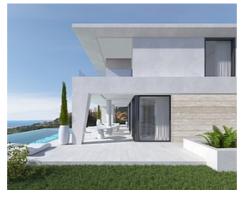

## Beautiful villas with sea views in Manilva

## **Location: Manilva**

Exclusive villas of avant-garde design integrated in nature in Manilva area, very close to • Reference: AP0261 the ports of Duquesa, Estepona and Puerto Banús. The homes offer stunning views of • Bedrooms: 3 the Mediterranean and have access to all services: restaurants, international polo and • Bathrooms: 4 golf schools.

## Price: 495,000 € - 595,000 €

- Plot Size: 566 607 m<sup>2</sup>
- Built Size: 167 m<sup>2</sup>

Amber Estates

aira@amber-estates.com http://amber-estates.com (+34) 638 391 266