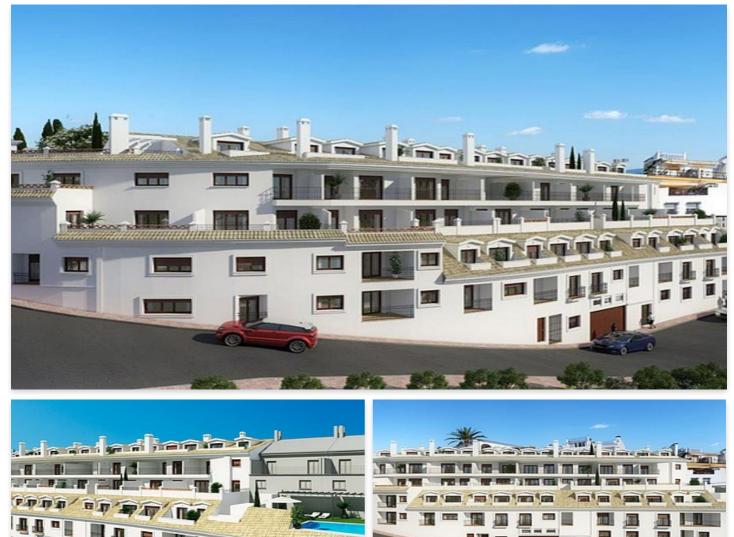

## Apartments under construction in Benalmádena

## Location: Benalmádena

## Price: From 245,000 €

- New built studios, apartments, duplexes and penthouses in a traditional Mediterranean Reference: AP0294 environment. Just five minutes from town, beaches and golf courses in a prime location • Bedrooms: 2 in the town of Benalmádena. Studios From €105,000, 1 Bed Apartments From €125,000, 2 Bed Apartments From €145,000, 3 Bed Duplexes From €240,000.

XPAT Direct wito@2020wordpress.es https://newhomes.xpatdirect.com/ 0800 0885093