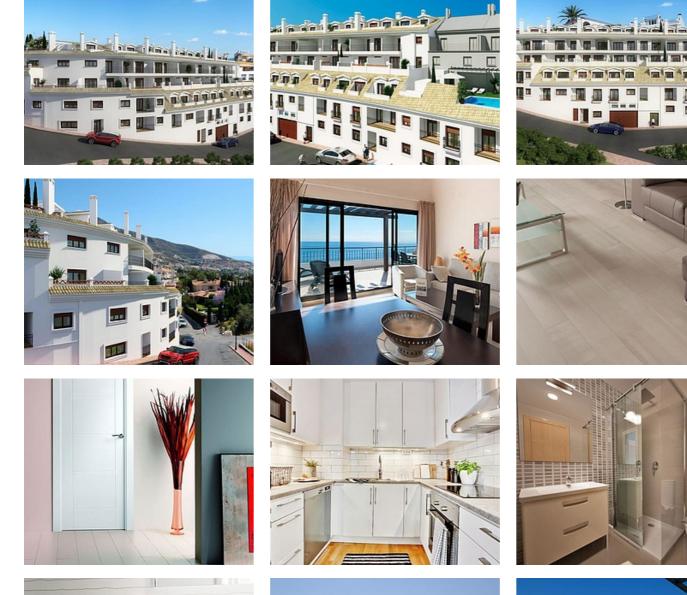

# Apartments under construction in Benalmádena

#### Location: Benalmádena

#### Price: From 245,000 €

- New built studios, apartments, duplexes and penthouses in a traditional Mediterranean Reference: AP0294 environment. Just five minutes from town, beaches and golf courses in a prime location • Bedrooms: 2 in the town of Benalmádena. Studios From €105,000, 1 Bed Apartments From €125,000, 2 Bed Apartments From €145,000, 3 Bed Duplexes From €240,000.