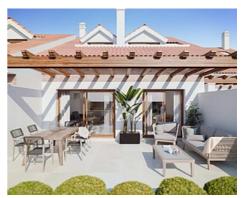

## Location: Benalmádena

Private urbanization of luxurious townhouses with sea and mountain views in the • Reference: AP0312 exclusive "Reserva del Higuerón" in Benalmádena, close to all services: sports club, • Bedrooms: 4 supermarket, pharmacy, hairdresser, laundry, dentist, restaurants ... The houses are • Bathrooms: 3 distributed in 3 levels and all include 4 bedrooms, 3 bathrooms, a cinema room and two • Built Size: 178 - 244 m <sup>2</sup> underground parking spaces.

Price: 460,500 € - 571,000 €

• **Terrace:** 62 - 74 m <sup>2</sup>