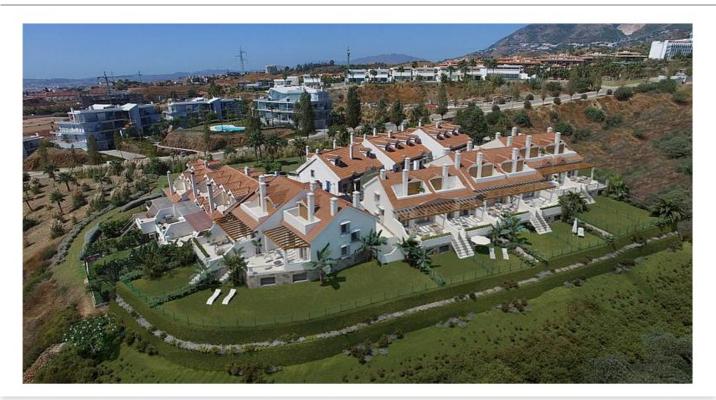

## Luxury townhouses in "la Reserva del Higuerón" in Benalmádena

## Location: Benalmádena

Private urbanization of luxurious townhouses with sea and mountain views in the • Reference: AP0312 exclusive "Reserva del Higuerón" in Benalmádena, close to all services: sports club, • Bedrooms: 4 supermarket, pharmacy, hairdresser, laundry, dentist, restaurants ... The houses are • Bathrooms: 3 distributed in 3 levels and all include 4 bedrooms, 3 bathrooms, a cinema room and two • Built Size: 178 - 244 m <sup>2</sup> underground parking spaces.