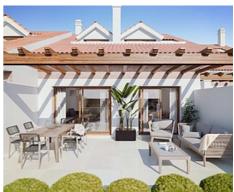

## Location: Benalmádena

Private urbanization of luxurious townhouses with sea and mountain views in the • Reference: AP0312 exclusive "Reserva del Higuerón" in Benalmádena, close to all services: sports club, • Bedrooms: 4 supermarket, pharmacy, hairdresser, laundry, dentist, restaurants ... The houses are • Bathrooms: 3 distributed in 3 levels and all include 4 bedrooms, 3 bathrooms, a cinema room and two

• Built Size: 178 - 244 m <sup>2</sup> underground parking spaces.

Price: 460,500 € - 571,000 €

• **Terrace:** 62 - 74 m <sup>2</sup>