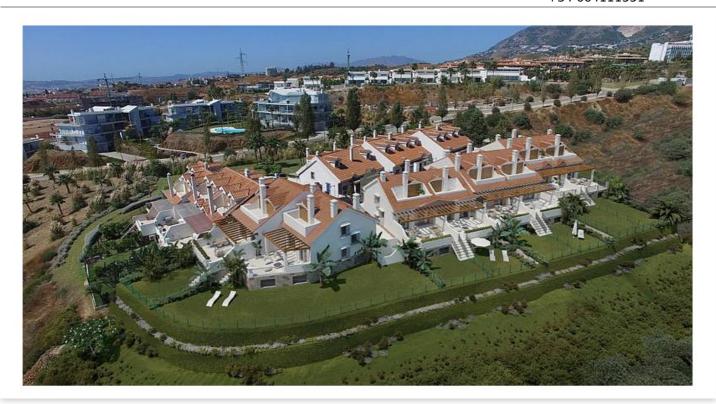

## Luxury townhouses in "la Reserva del Higuerón" in Benalmádena

## Location: Benalmádena

Private urbanization of luxurious townhouses with sea and mountain views in the • Reference: AP0312 exclusive "Reserva del Higuerón" in Benalmádena, close to all services: sports club, • Bedrooms: 4 supermarket, pharmacy, hairdresser, laundry, dentist, restaurants ... The houses are • Bathrooms: 3 distributed in 3 levels and all include 4 bedrooms, 3 bathrooms, a cinema room and two

• Built Size: 178 - 244 m <sup>2</sup> underground parking spaces.

Price: 460,500 € - 571,000 €

• **Terrace:** 62 - 74 m <sup>2</sup>