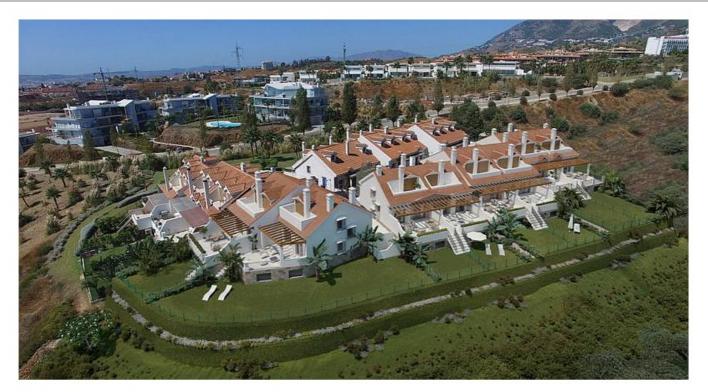

## Luxury townhouses in "la Reserva del Higuerón" in Benalmádena

## Location: Benalmádena

Private urbanization of luxurious townhouses with sea and mountain views in the • Reference: AP0312 exclusive "Reserva del Higuerón" in Benalmádena, close to all services: sports club, • Bedrooms: 4 supermarket, pharmacy, hairdresser, laundry, dentist, restaurants ... The houses are • Bathrooms: 3 distributed in 3 levels and all include 4 bedrooms, 3 bathrooms, a cinema room and two

• Built Size: 178 - 244 m <sup>2</sup> underground parking spaces.

Price: 460,500 € - 571,000 €

• **Terrace:** 62 - 74 m <sup>2</sup>

elpanoestate.eu info@elpanoestate.eu https://elpanoestate.eu +34 638 701 791