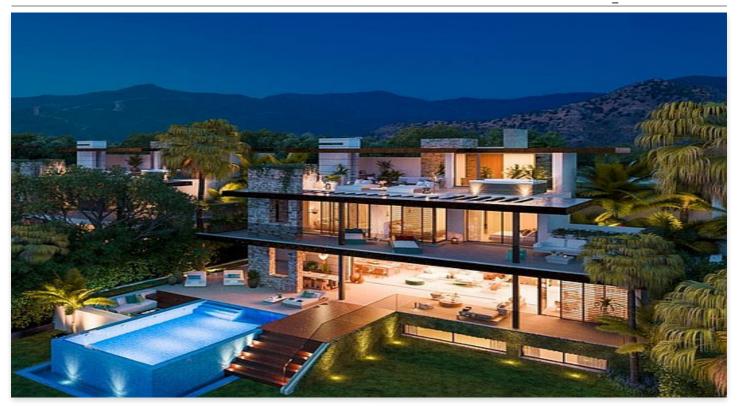

## Exceptional Villas in a natural area at Benahavis

## Location: Benahavís

Exceptional villas designed with the best qualities surrounded by forests, fruit trees and • Reference: AP0314 flowers. The complex enjoys more than 5,000 m2 of green spaces formed by • Bedrooms: 4 Mediterranean gardens with pergolas and orchards, swimming pools and terraces. At • Bathrooms: 3 10 minutes from the beach & Puerto Banús. All of them with private pool.

**Price: From 1,890,000 €** 

• Plot Size: 527 m <sup>2</sup>

• Built Size: 190 m<sup>2</sup>

• Terrace: 121 m <sup>2</sup>

\_