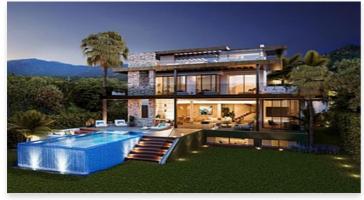

## Exceptional Villas in a natural area at Benahavis

## Location: Benahavís

Exceptional villas designed with the best qualities surrounded by forests, fruit trees and • Reference: AP0314 flowers. The complex enjoys more than 5,000 m2 of green spaces formed by • Bedrooms: 4 Mediterranean gardens with pergolas and orchards, swimming pools and terraces. At • Bathrooms: 3 10 minutes from the beach & Puerto Banús. All of them with private pool.

**Price: From 1,890,000 €** 

• Plot Size: 527 m <sup>2</sup>

• Built Size: 190 m<sup>2</sup>

• Terrace: 121 m <sup>2</sup>

\_