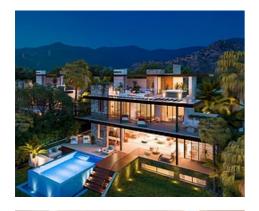

## Exceptional Villas in a natural area at Benahavis

## Location: Benahavís

Exceptional villas designed with the best qualities surrounded by forests, fruit trees and • Reference: AP0314 flowers. The complex enjoys more than 5,000 m2 of green spaces formed by • Bedrooms: 4 Mediterranean gardens with pergolas and orchards, swimming pools and terraces. At • Bathrooms: 3 10 minutes from the beach & Puerto Banús. All of them with private pool.

**Price: From 1,890,000 €** 

• Plot Size: 527 m <sup>2</sup>

• Built Size: 190 m<sup>2</sup>

• Terrace: 121 m <sup>2</sup>

\_