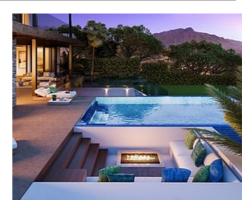

## Location: Benahavís

Exceptional villas designed with the best qualities surrounded by forests, fruit trees and • Reference: AP0314 flowers. The complex enjoys more than 5,000 m2 of green spaces formed by • Bedrooms: 4 Mediterranean gardens with pergolas and orchards, swimming pools and terraces. At • Bathrooms: 3 10 minutes from the beach & Puerto Banús. All of them with private pool.

**Price: From 1,890,000 €** 

• Plot Size: 527 m <sup>2</sup>

• Built Size: 190 m<sup>2</sup>

• Terrace: 121 m <sup>2</sup>

\_