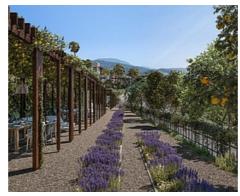

## Location: Benahavís

Exceptional villas designed with the best qualities surrounded by forests, fruit trees and • Reference: AP0314 flowers. The complex enjoys more than 5,000 m2 of green spaces formed by • Bedrooms: 4 Mediterranean gardens with pergolas and orchards, swimming pools and terraces. At • Bathrooms: 3 10 minutes from the beach & Puerto Banús. All of them with private pool.

**Price: From 1,890,000 €** 

• Plot Size: 527 m <sup>2</sup>

• Built Size: 190 m<sup>2</sup>

• Terrace: 121 m <sup>2</sup>

\_