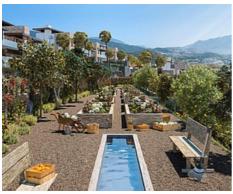

## Location: Benahavís

Exceptional villas designed with the best qualities surrounded by forests, fruit trees and • Reference: AP0314 flowers. The complex enjoys more than 5,000 m2 of green spaces formed by • Bedrooms: 4 Mediterranean gardens with pergolas and orchards, swimming pools and terraces. At • Bathrooms: 3 10 minutes from the beach & Puerto Banús. All of them with private pool.

**Price: From 1,890,000 €** 

• Plot Size: 527 m <sup>2</sup>

• Built Size: 190 m<sup>2</sup>

• Terrace: 121 m <sup>2</sup>

\_