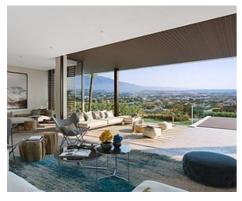

## Location: Benahavís

Exceptional villas designed with the best qualities surrounded by forests, fruit trees and • Reference: AP0314 flowers. The complex enjoys more than 5,000 m2 of green spaces formed by • Bedrooms: 4 Mediterranean gardens with pergolas and orchards, swimming pools and terraces. At • Bathrooms: 3 10 minutes from the beach & Puerto Banús. All of them with private pool.