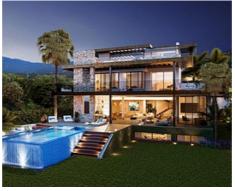

## Exceptional Villas in a natural area at Benahavis

## Location: Benahavís

Exceptional villas designed with the best qualities surrounded by forests, fruit trees and • Reference: AP0314 flowers. The complex enjoys more than 5,000 m2 of green spaces formed by • Bedrooms: 4 Mediterranean gardens with pergolas and orchards, swimming pools and terraces. At • Bathrooms: 3 10 minutes from the beach & Puerto Banús. All of them with private pool.

**Price: From 1,890,000 €** 

• Plot Size: 527 m <sup>2</sup>

• Built Size: 190 m<sup>2</sup>

• Terrace: 121 m <sup>2</sup>

\_