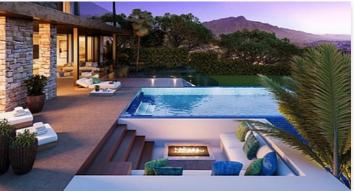

## Exceptional Villas in a natural area at Benahavis

## Location: Benahavís

Exceptional villas designed with the best qualities surrounded by forests, fruit trees and • Reference: AP0314 flowers. The complex enjoys more than 5,000 m2 of green spaces formed by • Bedrooms: 4 Mediterranean gardens with pergolas and orchards, swimming pools and terraces. At • Bathrooms: 3 10 minutes from the beach & Puerto Banús. All of them with private pool.

**Price: From 1,890,000 €** 

• Plot Size: 527 m <sup>2</sup>

• Built Size: 190 m<sup>2</sup>

• Terrace: 121 m <sup>2</sup>

\_