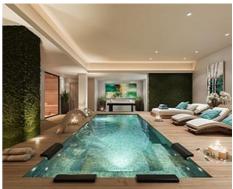

## Location: Benahavís

Exceptional villas designed with the best qualities surrounded by forests, fruit trees and • Reference: AP0314 flowers. The complex enjoys more than 5,000 m2 of green spaces formed by • Bedrooms: 4 Mediterranean gardens with pergolas and orchards, swimming pools and terraces. At • Bathrooms: 3 10 minutes from the beach & Puerto Banús. All of them with private pool.