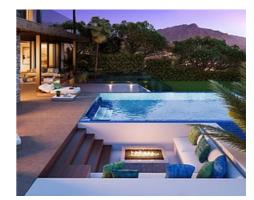

# Exceptional Villas in a natural area at Benahavis

### Location: Benahavís

Exceptional villas designed with the best qualities surrounded by forests, fruit trees and • Reference: AP0314 flowers. The complex enjoys more than 5,000 m2 of green spaces formed by • Bedrooms: 4 Mediterranean gardens with pergolas and orchards, swimming pools and terraces. At • Bathrooms: 3 10 minutes from the beach & Puerto Banús. All of them with private pool.

# Price: 1,990,000 € - 2,990,000 €

- Plot Size: 502 750 m <sup>2</sup>
- Built Size: 190 230 m<sup>2</sup>
- Terrace: 121 163 m<sup>2</sup>