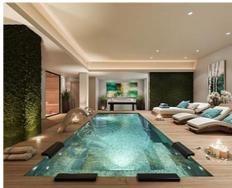

### Location: Benahavís

Exceptional villas designed with the best qualities surrounded by forests, fruit trees and • Reference: AP0314 flowers. The complex enjoys more than 5,000 m2 of green spaces formed by • Bedrooms: 4 Mediterranean gardens with pergolas and orchards, swimming pools and terraces. At • Bathrooms: 3 10 minutes from the beach & Puerto Banús. All of them with private pool.