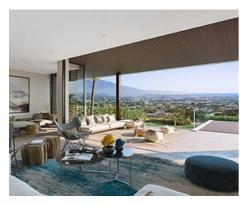

### Location: Benahavís

Exceptional villas designed with the best qualities surrounded by forests, fruit trees and • Reference: AP0314 flowers. The complex enjoys more than 5,000 m2 of green spaces formed by • Bedrooms: 4 Mediterranean gardens with pergolas and orchards, swimming pools and terraces. At • Bathrooms: 3 10 minutes from the beach & Puerto Banús. All of them with private pool.

# Price: 1,990,000 € - 2,990,000 €

- Plot Size: 502 750 m <sup>2</sup>
- Built Size: 190 230 m<sup>2</sup>
- Terrace: 121 163 m<sup>2</sup>