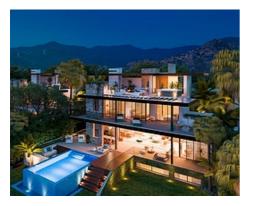

# Exceptional Villas in a natural area at Benahavis

### Location: Benahavís

Exceptional villas designed with the best qualities surrounded by forests, fruit trees and • Reference: AP0314 flowers. The complex enjoys more than 5,000 m2 of green spaces formed by • Bedrooms: 4 Mediterranean gardens with pergolas and orchards, swimming pools and terraces. At • Bathrooms: 3 10 minutes from the beach & Puerto Banús. All of them with private pool.

# Price: 1,990,000 € - 2,990,000 €

- Plot Size: 502 750 m <sup>2</sup>
- Built Size: 190 230 m<sup>2</sup>
- Terrace: 121 163 m<sup>2</sup>