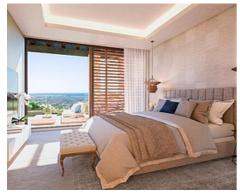

### Location: Benahavís

Exceptional villas designed with the best qualities surrounded by forests, fruit trees and • Reference: AP0314 flowers. The complex enjoys more than 5,000 m2 of green spaces formed by • Bedrooms: 4 Mediterranean gardens with pergolas and orchards, swimming pools and terraces. At • Bathrooms: 3 10 minutes from the beach & Puerto Banús. All of them with private pool.

# Price: 1,990,000 € - 2,990,000 €

- Plot Size: 502 750 m <sup>2</sup>
- Built Size: 190 230 m<sup>2</sup>
- Terrace: 121 163 m<sup>2</sup>