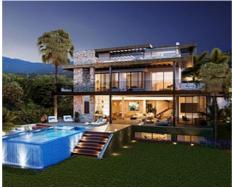

# Exceptional Villas in a natural area at Benahavis

### Location: Benahavís

Exceptional villas designed with the best qualities surrounded by forests, fruit trees and • Reference: AP0314 flowers. The complex enjoys more than 5,000 m2 of green spaces formed by • Bedrooms: 4 Mediterranean gardens with pergolas and orchards, swimming pools and terraces. At • Bathrooms: 3 10 minutes from the beach & Puerto Banús. All of them with private pool.

# Price: 1,990,000 € - 2,990,000 €

- Plot Size: 502 750 m <sup>2</sup>
- Built Size: 190 230 m<sup>2</sup>
- Terrace: 121 163 m<sup>2</sup>