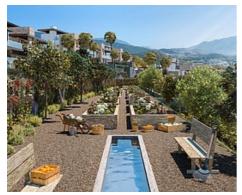

### Location: Benahavís

Exceptional villas designed with the best qualities surrounded by forests, fruit trees and • Reference: AP0314 flowers. The complex enjoys more than 5,000 m2 of green spaces formed by • Bedrooms: 4 Mediterranean gardens with pergolas and orchards, swimming pools and terraces. At • Bathrooms: 3 10 minutes from the beach & Puerto Banús. All of them with private pool.