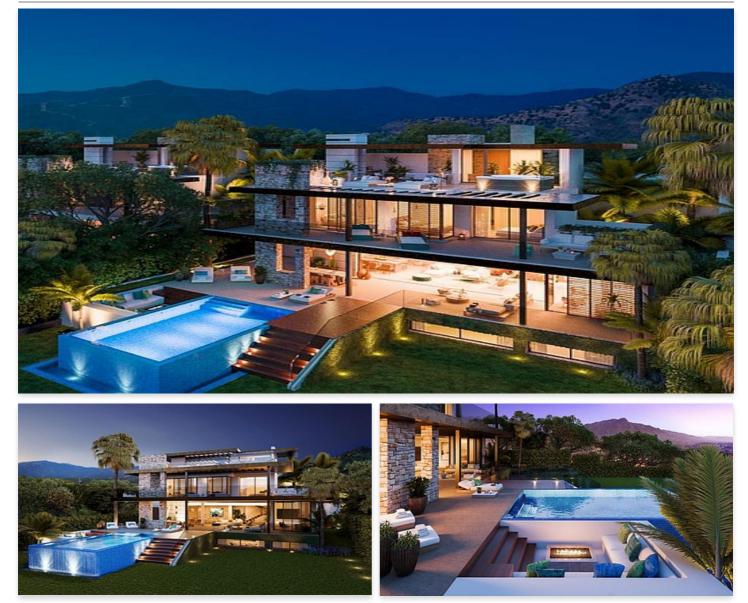

# Exceptional Villas in a natural area at Benahavis

### Location: Benahavís

Exceptional villas designed with the best qualities surrounded by forests, fruit trees and • Reference: AP0314 flowers. The complex enjoys more than 5,000 m2 of green spaces formed by • Bedrooms: 4 Mediterranean gardens with pergolas and orchards, swimming pools and terraces. At • Bathrooms: 3 10 minutes from the beach & Puerto Banús. All of them with private pool.

# Price: 1,990,000 € - 2,990,000 €

- Plot Size: 502 750 m <sup>2</sup>
- Built Size: 190 230 m<sup>2</sup>
- Terrace: 121 163 m<sup>2</sup>