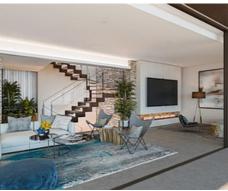

### Location: Benahavís

Exceptional villas designed with the best qualities surrounded by forests, fruit trees and • Reference: AP0314 flowers. The complex enjoys more than 5,000 m2 of green spaces formed by • Bedrooms: 4 Mediterranean gardens with pergolas and orchards, swimming pools and terraces. At • Bathrooms: 3 10 minutes from the beach & Puerto Banús. All of them with private pool.

# Price: 1,990,000 € - 2,990,000 €

- Plot Size: 502 750 m <sup>2</sup>
- Built Size: 190 230 m<sup>2</sup>
- Terrace: 121 163 m<sup>2</sup>