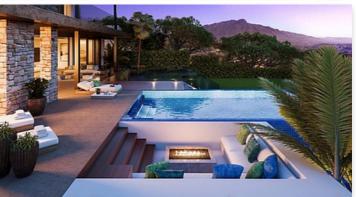

## Exceptional Villas in a natural area at Benahavis

Location: Benahavís Price: 1,990,000 € - 2,990,000 €

Exceptional villas designed with the best qualities surrounded by forests, fruit trees and • Reference: AP0314 flowers. The complex enjoys more than 5,000 m2 of green spaces formed by • Bedrooms: 4 Mediterranean gardens with pergolas and orchards, swimming pools and terraces. At • Bathrooms: 3 10 minutes from the beach & Puerto Banús. All of them with private pool.

• **Plot Size:** 502 - 750 m <sup>2</sup> • Built Size: 190 - 230 m <sup>2</sup>

• Terrace: 121 - 163 m <sup>2</sup>