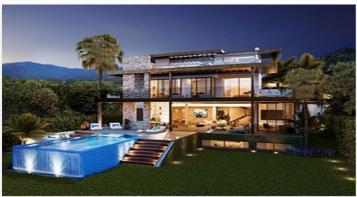

## Exceptional Villas in a natural area at Benahavis

Location: Benahavís Price: 1,990,000 € - 2,990,000 €

Exceptional villas designed with the best qualities surrounded by forests, fruit trees and • Reference: AP0314 flowers. The complex enjoys more than 5,000 m2 of green spaces formed by • Bedrooms: 4 Mediterranean gardens with pergolas and orchards, swimming pools and terraces. At • Bathrooms: 3 10 minutes from the beach & Puerto Banús. All of them with private pool.

• **Plot Size:** 502 - 750 m <sup>2</sup> • Built Size: 190 - 230 m <sup>2</sup>

• Terrace: 121 - 163 m <sup>2</sup>