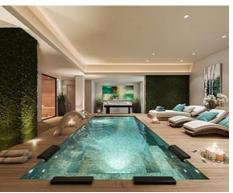

## Exceptional Villas in a natural area at Benahavis

Location: Benahavís Price: 1,990,000 € - 2,990,000 €

Exceptional villas designed with the best qualities surrounded by forests, fruit trees and • Reference: AP0314 flowers. The complex enjoys more than 5,000 m2 of green spaces formed by • Bedrooms: 4 Mediterranean gardens with pergolas and orchards, swimming pools and terraces. At • Bathrooms: 3 10 minutes from the beach & Puerto Banús. All of them with private pool.