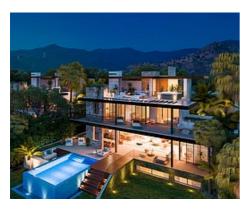

## Exceptional Villas in a natural area at Benahavis

Location: Benahavís Price: 1,990,000 € - 2,990,000 €

Exceptional villas designed with the best qualities surrounded by forests, fruit trees and • Reference: AP0314 flowers. The complex enjoys more than 5,000 m2 of green spaces formed by • Bedrooms: 4 Mediterranean gardens with pergolas and orchards, swimming pools and terraces. At • Bathrooms: 3 10 minutes from the beach & Puerto Banús. All of them with private pool.

• **Plot Size:** 502 - 750 m <sup>2</sup> • Built Size: 190 - 230 m <sup>2</sup>

• Terrace: 121 - 163 m <sup>2</sup>