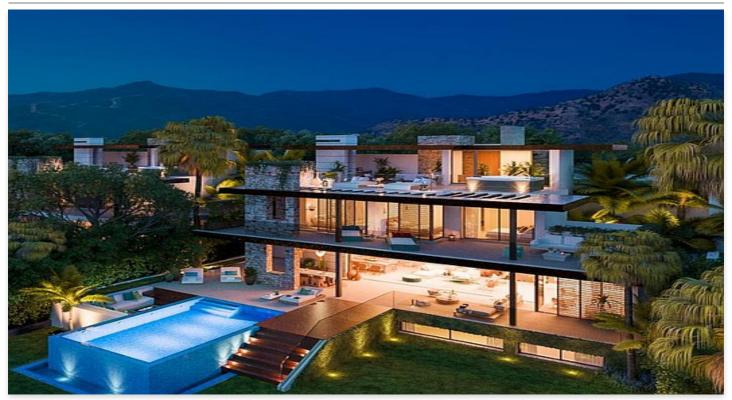

## Exceptional Villas in a natural area at Benahavis

Location: Benahavís Price: 1,990,000 € - 2,990,000 €

Exceptional villas designed with the best qualities surrounded by forests, fruit trees and • Reference: AP0314 flowers. The complex enjoys more than 5,000 m2 of green spaces formed by • Bedrooms: 4 Mediterranean gardens with pergolas and orchards, swimming pools and terraces. At • Bathrooms: 3 10 minutes from the beach & Puerto Banús. All of them with private pool.

• **Plot Size:** 502 - 750 m <sup>2</sup> • Built Size: 190 - 230 m <sup>2</sup>

• Terrace: 121 - 163 m <sup>2</sup>