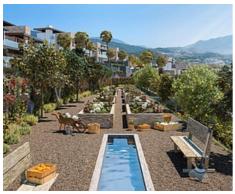

## Exceptional Villas in a natural area at Benahavis

Location: Benahavís Price: 1,990,000 € - 2,990,000 €

Exceptional villas designed with the best qualities surrounded by forests, fruit trees and • Reference: AP0314 flowers. The complex enjoys more than 5,000 m2 of green spaces formed by • Bedrooms: 4 Mediterranean gardens with pergolas and orchards, swimming pools and terraces. At • Bathrooms: 3 10 minutes from the beach & Puerto Banús. All of them with private pool.