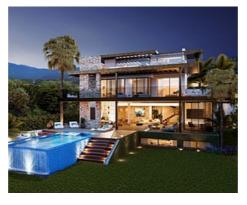

## Exceptional Villas in a natural area at Benahavis

Location: Benahavís Price: 1,990,000 € - 2,990,000 €

Exceptional villas designed with the best qualities surrounded by forests, fruit trees and • Reference: AP0314 flowers. The complex enjoys more than 5,000 m2 of green spaces formed by • Bedrooms: 4 Mediterranean gardens with pergolas and orchards, swimming pools and terraces. At • Bathrooms: 3 10 minutes from the beach & Puerto Banús. All of them with private pool.

• **Plot Size:** 502 - 750 m <sup>2</sup> • Built Size: 190 - 230 m <sup>2</sup>

• Terrace: 121 - 163 m <sup>2</sup>