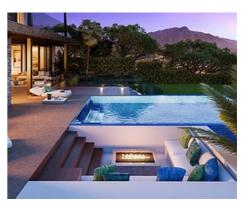

## Exceptional Villas in a natural area at Benahavis

Location: Benahavís Price: 1,990,000 € - 2,990,000 €

Exceptional villas designed with the best qualities surrounded by forests, fruit trees and • Reference: AP0314 flowers. The complex enjoys more than 5,000 m2 of green spaces formed by • Bedrooms: 4 Mediterranean gardens with pergolas and orchards, swimming pools and terraces. At • Bathrooms: 3 10 minutes from the beach & Puerto Banús. All of them with private pool.

• **Plot Size:** 502 - 750 m <sup>2</sup> • Built Size: 190 - 230 m <sup>2</sup>

• Terrace: 121 - 163 m <sup>2</sup>