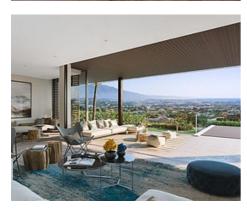

## Exceptional Villas in a natural area at Benahavis

Location: Benahavís Price: 1,990,000 € - 2,990,000 €

Exceptional villas designed with the best qualities surrounded by forests, fruit trees and • Reference: AP0314 flowers. The complex enjoys more than 5,000 m2 of green spaces formed by • Bedrooms: 4 Mediterranean gardens with pergolas and orchards, swimming pools and terraces. At • Bathrooms: 3 10 minutes from the beach & Puerto Banús. All of them with private pool.