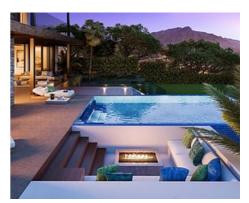

## Exceptional Villas in a natural area at Benahavis

## Location: Benahavís

Exceptional villas designed with the best qualities surrounded by forests, fruit trees and • Reference: AP0314 flowers. The complex enjoys more than 5,000 m2 of green spaces formed by • Bedrooms: 4 Mediterranean gardens with pergolas and orchards, swimming pools and terraces. At • Bathrooms: 3 10 minutes from the beach & Puerto Banús. All of them with private pool.

Price: 1,990,000 € - 2,990,000 €

• Plot Size: 502 - 750 m <sup>2</sup> • Built Size: 190 - 230 m <sup>2</sup>

• Terrace: 121 - 163 m <sup>2</sup>