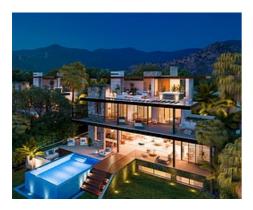

## Exceptional Villas in a natural area at Benahavis

## Location: Benahavís

Exceptional villas designed with the best qualities surrounded by forests, fruit trees and • Reference: AP0314 flowers. The complex enjoys more than 5,000 m2 of green spaces formed by • Bedrooms: 4 Mediterranean gardens with pergolas and orchards, swimming pools and terraces. At • Bathrooms: 3 10 minutes from the beach & Puerto Banús. All of them with private pool.

Price: 1,990,000 € - 2,990,000 €

• Plot Size: 502 - 750 m <sup>2</sup> • Built Size: 190 - 230 m <sup>2</sup>

• Terrace: 121 - 163 m <sup>2</sup>