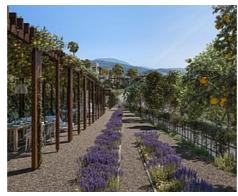

## Location: Benahavís

Exceptional villas designed with the best qualities surrounded by forests, fruit trees and • Reference: AP0314 flowers. The complex enjoys more than 5,000 m2 of green spaces formed by • Bedrooms: 4 Mediterranean gardens with pergolas and orchards, swimming pools and terraces. At • Bathrooms: 3 10 minutes from the beach & Puerto Banús. All of them with private pool.

Price: 1,990,000 € - 2,990,000 €

• Plot Size: 502 - 750 m <sup>2</sup> • Built Size: 190 - 230 m <sup>2</sup>

• Terrace: 121 - 163 m <sup>2</sup>