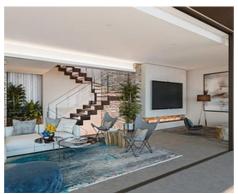

## Location: Benahavís

Exceptional villas designed with the best qualities surrounded by forests, fruit trees and • Reference: AP0314 flowers. The complex enjoys more than 5,000 m2 of green spaces formed by • Bedrooms: 4 Mediterranean gardens with pergolas and orchards, swimming pools and terraces. At • Bathrooms: 3 10 minutes from the beach & Puerto Banús. All of them with private pool.

Price: 1,990,000 € - 2,990,000 €

• Plot Size: 502 - 750 m <sup>2</sup> • Built Size: 190 - 230 m <sup>2</sup>

• Terrace: 121 - 163 m <sup>2</sup>