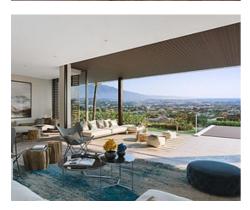

## Location: Benahavís

Exceptional villas designed with the best qualities surrounded by forests, fruit trees and • Reference: AP0314 flowers. The complex enjoys more than 5,000 m2 of green spaces formed by • Bedrooms: 4 Mediterranean gardens with pergolas and orchards, swimming pools and terraces. At • Bathrooms: 3 10 minutes from the beach & Puerto Banús. All of them with private pool.

Price: 1,990,000 € - 2,990,000 €

• Plot Size: 502 - 750 m <sup>2</sup> • Built Size: 190 - 230 m <sup>2</sup>

• Terrace: 121 - 163 m <sup>2</sup>