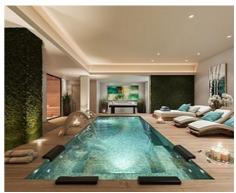

## Location: Benahavís

Exceptional villas designed with the best qualities surrounded by forests, fruit trees and • Reference: AP0314 flowers. The complex enjoys more than 5,000 m2 of green spaces formed by • Bedrooms: 4 Mediterranean gardens with pergolas and orchards, swimming pools and terraces. At • Bathrooms: 3 10 minutes from the beach & Puerto Banús. All of them with private pool.

Price: 1,990,000 € - 2,990,000 €

• Plot Size: 502 - 750 m <sup>2</sup> • Built Size: 190 - 230 m <sup>2</sup>

• Terrace: 121 - 163 m <sup>2</sup>