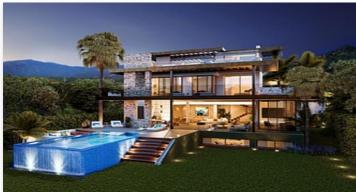

## Exceptional Villas in a natural area at Benahavis

## Location: Benahavís

Exceptional villas designed with the best qualities surrounded by forests, fruit trees and • Reference: AP0314 flowers. The complex enjoys more than 5,000 m2 of green spaces formed by • Bedrooms: 4 Mediterranean gardens with pergolas and orchards, swimming pools and terraces. At • Bathrooms: 3 10 minutes from the beach & Puerto Banús. All of them with private pool.

Price: 1,990,000 € - 2,990,000 €

• Plot Size: 502 - 750 m <sup>2</sup> • Built Size: 190 - 230 m <sup>2</sup>

• Terrace: 121 - 163 m <sup>2</sup>