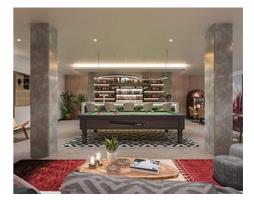

## Location: Benahavís

Exceptional villas designed with the best qualities surrounded by forests, fruit trees and • Reference: AP0314 flowers. The complex enjoys more than 5,000 m2 of green spaces formed by • Bedrooms: 4 Mediterranean gardens with pergolas and orchards, swimming pools and terraces. At • Bathrooms: 3 10 minutes from the beach & Puerto Banús. All of them with private pool.

Price: 1,990,000 € - 2,990,000 €

• Plot Size: 502 - 750 m <sup>2</sup> • Built Size: 190 - 230 m <sup>2</sup>

• Terrace: 121 - 163 m <sup>2</sup>