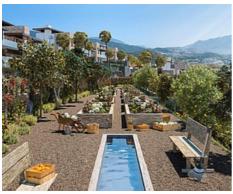

## Location: Benahavís

Exceptional villas designed with the best qualities surrounded by forests, fruit trees and • Reference: AP0314 flowers. The complex enjoys more than 5,000 m2 of green spaces formed by • Bedrooms: 4 Mediterranean gardens with pergolas and orchards, swimming pools and terraces. At • Bathrooms: 3 10 minutes from the beach & Puerto Banús. All of them with private pool.

Price: 1,990,000 € - 2,990,000 €

• Plot Size: 502 - 750 m <sup>2</sup> • Built Size: 190 - 230 m <sup>2</sup>

• Terrace: 121 - 163 m <sup>2</sup>