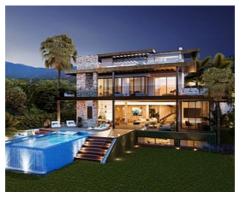

## Exceptional Villas in a natural area at Benahavis

## Location: Benahavís

Exceptional villas designed with the best qualities surrounded by forests, fruit trees and • Reference: AP0314 flowers. The complex enjoys more than 5,000 m2 of green spaces formed by • Bedrooms: 4 Mediterranean gardens with pergolas and orchards, swimming pools and terraces. At • Bathrooms: 3 10 minutes from the beach & Puerto Banús. All of them with private pool.

Price: 1,990,000 € - 2,990,000 €

• Plot Size: 502 - 750 m <sup>2</sup> • Built Size: 190 - 230 m <sup>2</sup>

• Terrace: 121 - 163 m <sup>2</sup>