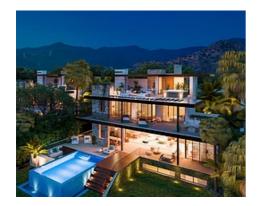

## Exceptional Villas in a natural area at Benahavis

## Location: Benahavís

Exceptional villas designed with the best qualities surrounded by forests, fruit trees and • Reference: AP0314 flowers. The complex enjoys more than 5,000 m2 of green spaces formed by • Bedrooms: 4 Mediterranean gardens with pergolas and orchards, swimming pools and terraces. At • Bathrooms: 3 10 minutes from the beach & Puerto Banús. All of them with private pool.

**Price: From 1,890,000 €** 

• **Plot Size:** 527 m <sup>2</sup>

• Built Size: 190 m<sup>2</sup>

• Terrace: 121 m <sup>2</sup>

Move2Spain info@move2spain.com