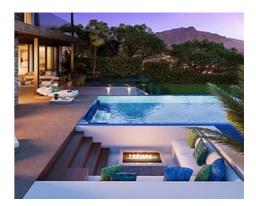

## Location: Benahavís

Exceptional villas designed with the best qualities surrounded by forests, fruit trees and • Reference: AP0314 flowers. The complex enjoys more than 5,000 m2 of green spaces formed by • Bedrooms: 4 Mediterranean gardens with pergolas and orchards, swimming pools and terraces. At • Bathrooms: 3 10 minutes from the beach & Puerto Banús. All of them with private pool.

**Price: From 1,890,000 €** 

• **Plot Size:** 527 m <sup>2</sup>

• Built Size: 190 m<sup>2</sup>

• Terrace: 121 m <sup>2</sup>

Move2Spain info@move2spain.com