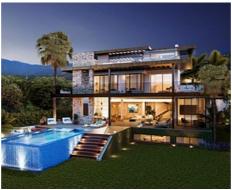

## Exceptional Villas in a natural area at Benahavis

## Location: Benahavís

Exceptional villas designed with the best qualities surrounded by forests, fruit trees and • Reference: AP0314 flowers. The complex enjoys more than 5,000 m2 of green spaces formed by • Bedrooms: 4 Mediterranean gardens with pergolas and orchards, swimming pools and terraces. At • Bathrooms: 3 10 minutes from the beach & Puerto Banús. All of them with private pool.

**Price: From 1,890,000 €** 

• **Plot Size:** 527 m <sup>2</sup>

• Built Size: 190 m<sup>2</sup>

• Terrace: 121 m <sup>2</sup>

Move2Spain info@move2spain.com