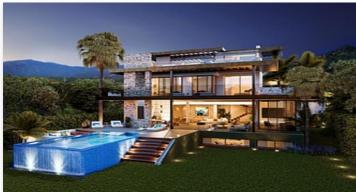

## Exceptional Villas in a natural area at Benahavis

## Location: Benahavís

Exceptional villas designed with the best qualities surrounded by forests, fruit trees and • Reference: AP0314 flowers. The complex enjoys more than 5,000 m2 of green spaces formed by • Bedrooms: 4 Mediterranean gardens with pergolas and orchards, swimming pools and terraces. At • Bathrooms: 3 10 minutes from the beach & Puerto Banús. All of them with private pool.

**Price: From 1,890,000 €** 

• **Plot Size:** 527 m <sup>2</sup>

• Built Size: 190 m<sup>2</sup>

• Terrace: 121 m <sup>2</sup>

Move2Spain info@move2spain.com