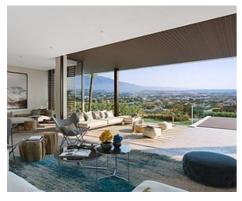

## Location: Benahavís

Exceptional villas designed with the best qualities surrounded by forests, fruit trees and • Reference: AP0314 flowers. The complex enjoys more than 5,000 m2 of green spaces formed by • Bedrooms: 4 Mediterranean gardens with pergolas and orchards, swimming pools and terraces. At • Bathrooms: 3 10 minutes from the beach & Puerto Banús. All of them with private pool.

**Price: From 1,890,000 €** 

• **Plot Size:** 527 m <sup>2</sup>

• Built Size: 190 m<sup>2</sup>

• Terrace: 121 m <sup>2</sup>

Move2Spain info@move2spain.com