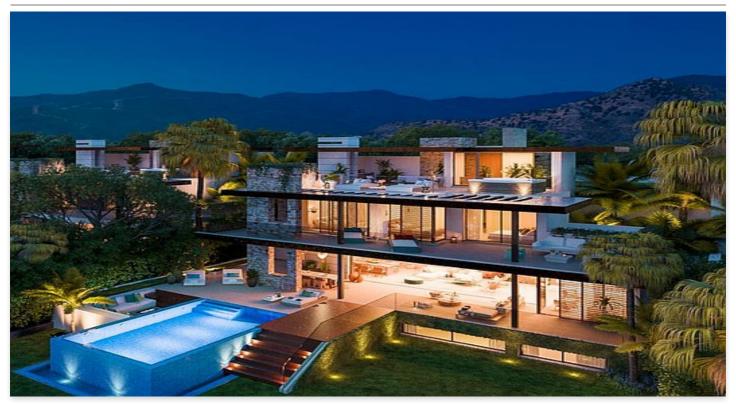

## Exceptional Villas in a natural area at Benahavis

## Location: Benahavís

Exceptional villas designed with the best qualities surrounded by forests, fruit trees and • Reference: AP0314 flowers. The complex enjoys more than 5,000 m2 of green spaces formed by • Bedrooms: 4 Mediterranean gardens with pergolas and orchards, swimming pools and terraces. At • Bathrooms: 3 10 minutes from the beach & Puerto Banús. All of them with private pool.

**Price: From 1,890,000 €** 

• **Plot Size:** 527 m <sup>2</sup>

• Built Size: 190 m<sup>2</sup>

• Terrace: 121 m <sup>2</sup>

Move2Spain info@move2spain.com