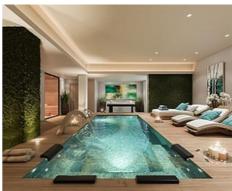

## Location: Benahavís

Exceptional villas designed with the best qualities surrounded by forests, fruit trees and • Reference: AP0314 flowers. The complex enjoys more than 5,000 m2 of green spaces formed by • Bedrooms: 4 Mediterranean gardens with pergolas and orchards, swimming pools and terraces. At • Bathrooms: 3 10 minutes from the beach & Puerto Banús. All of them with private pool.