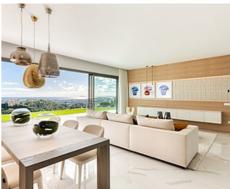

## Location: Benahavís

Luxurious construction of 24 apartments in boutique style spread over three buildings in the prestigious area of Benahavis.

Each apartment offers privacy, tranquility and stunning views of the sea. Heating, lighting, hot water and air conditioning are controlled through home automation. The kitchens are designed by Bulthaup and the appliances are of the Miele brand. The bathrooms are equipped with Villeroy & Boch brand accessories.

**Price: From 980,000 €** 

• Bedrooms: 3

• Bathrooms: 2

• Built Size: 150 m <sup>2</sup>

Reference: AP0315

• Terrace: 61 m <sup>2</sup>

Agent Pro Admin | \_ | info@agentpro.es

\_