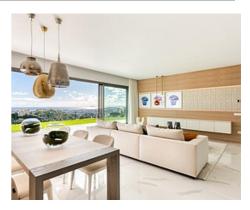

## Location: Benahavís

Luxurious construction of 24 apartments in boutique style spread over three buildings in the prestigious area of Benahavis.

Each apartment offers privacy, tranquility and stunning views of the sea. Heating, lighting, hot water and air conditioning are controlled through home automation. The kitchens are designed by Bulthaup and the appliances are of the Miele brand. The bathrooms are equipped with Villeroy & Boch brand accessories.

**Price: From 980,000 €** 

• Bedrooms: 3

• Bathrooms: 2

• Built Size: 150 m <sup>2</sup>

Reference: AP0315

• Terrace: 61 m <sup>2</sup>

Agent Pro Admin | \_ | info@agentpro.es

\_