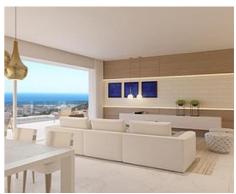

## Location: Benahavís

Luxurious construction of 24 apartments in boutique style spread over three buildings in the prestigious area of Benahavis.

Each apartment offers privacy, tranquility and stunning views of the sea. Heating, lighting, hot water and air conditioning are controlled through home automation. The kitchens are designed by Bulthaup and the appliances are of the Miele brand. The bathrooms are equipped with Villeroy & Boch brand accessories.