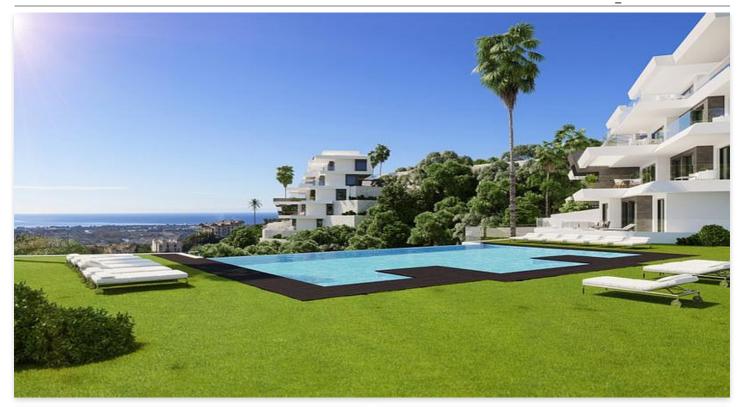

## Luxurious apartments with panoramic sea views in Benahavis

## Location: Benahavís

Luxurious construction of 24 apartments in boutique style spread over three buildings in the prestigious area of Benahavis.

Each apartment offers privacy, tranquility and stunning views of the sea. Heating, lighting, hot water and air conditioning are controlled through home automation. The kitchens are designed by Bulthaup and the appliances are of the Miele brand. The bathrooms are equipped with Villeroy & Boch brand accessories.