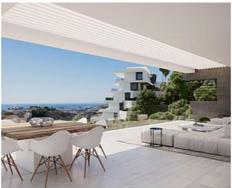

## Luxurious apartments with panoramic sea views in Benahavis

## Location: Benahavís

Luxurious construction of 24 apartments in boutique style spread over three buildings in the prestigious area of Benahavis.

Each apartment offers privacy, tranquility and stunning views of the sea. Heating, lighting, hot water and air conditioning are controlled through home automation. The kitchens are designed by Bulthaup and the appliances are of the Miele brand. The bathrooms are equipped with Villeroy & Boch brand accessories.

**Price: From 980,000 €** 

• Bedrooms: 3

• Bathrooms: 2

• Built Size: 150 m <sup>2</sup>

Reference: AP0315

• Terrace: 61 m <sup>2</sup>

Agent Pro Admin | \_ | info@agentpro.es

\_