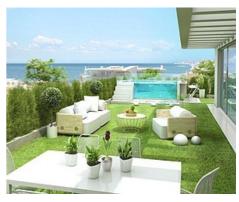

#### Location: Benalmádena

Residential project of spacious and bright garden-apartments and penthouses, all featuring spectacular sea views. The complex offers a perfect mixture of Costa del Sol beach life and the tranquillity of an exclusive residential estate. The houses include large terraces. Each apartment will have a jacuzzi or small pool on the terrace. The private elevators with direct access to each apartment complete the exclusive and elegant design.

#### Price: From 520,000 €

- Reference: AP0325
- Bedrooms: 3
- Bathrooms: 2
- Built Size: 111 m <sup>2</sup>
- Terrace: 44 m<sup>2</sup>