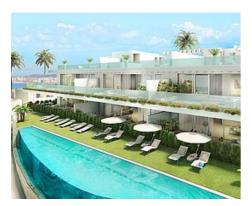

### Luxury Living Apartments with Spectacular Sea Views

#### Location: Benalmádena

Residential project of spacious and bright garden-apartments and penthouses, all featuring spectacular sea views. The complex offers a perfect mixture of Costa del Sol beach life and the tranquillity of an exclusive residential estate. The houses include large terraces. Each apartment will have a jacuzzi or small pool on the terrace. The private elevators with direct access to each apartment complete the exclusive and elegant design.

#### Price: From 520,000 €

- Reference: AP0325
- Bedrooms: 3
- Bathrooms: 2
- Built Size: 111 m <sup>2</sup>
- Terrace: 44 m<sup>2</sup>