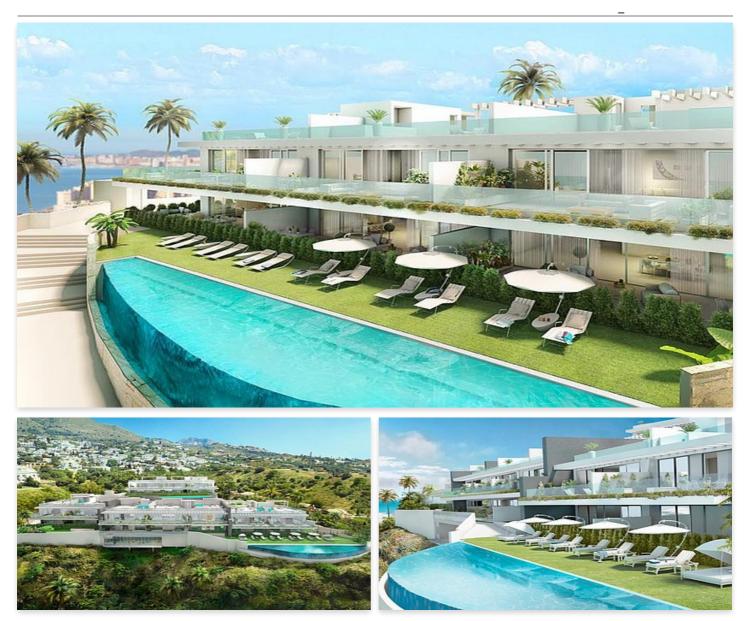

### Luxury Living Apartments with Spectacular Sea Views

#### Location: Benalmádena

Residential project of spacious and bright garden-apartments and penthouses, all featuring spectacular sea views. The complex offers a perfect mixture of Costa del Sol beach life and the tranquillity of an exclusive residential estate. The houses include large terraces. Each apartment will have a jacuzzi or small pool on the terrace. The private elevators with direct access to each apartment complete the exclusive and elegant design.

#### Price: From 520,000 €

- Reference: AP0325
- Bedrooms: 3
- Bathrooms: 2
- Built Size: 111 m <sup>2</sup>
- Terrace: 44 m<sup>2</sup>