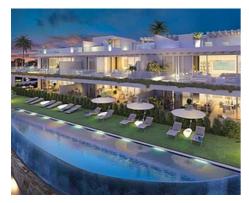

### Luxury Living Apartments with Spectacular Sea Views

#### Location: Benalmádena

Residential project of spacious and bright garden-apartments and penthouses, all featuring spectacular sea views. The complex offers a perfect mixture of Costa del Sol beach life and the tranquillity of an exclusive residential estate. The houses include large terraces. Each apartment will have a jacuzzi or small pool on the terrace. The private elevators with direct access to each apartment complete the exclusive and elegant design.

#### Price: From 520,000 €

- Reference: AP0325
- Bedrooms: 3
- Bathrooms: 2
- Built Size: 111 m <sup>2</sup>
- Terrace: 44 m<sup>2</sup>