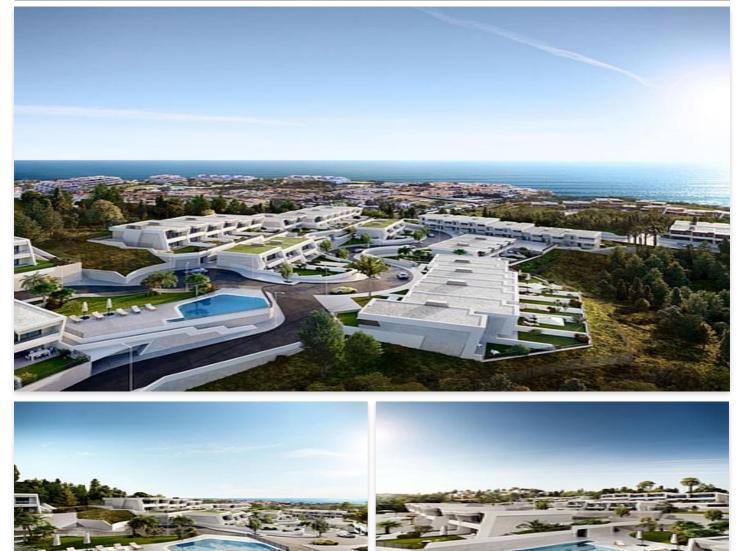

# Location: La Cala De Mijas

Sitting majestically on an elevated position with stunning south westerly views, this is a sleek development of highly contemporary three bedroom town homes boasting spectacular sea views and a contemporary architectural style.

These luxury properties offer well-distributed interior spaces where living area, dining area and fully fitted kitchen with breakfast bar blend into a living space that maximizes views from triple aspect floor to ceiling doors and windows. Connection between outside and inside space is seamless with generous covered and uncovered terraces and large private gardens- the perfect place to relax and enjoy the views overlooking the golf course and south-western coastline onto the Mediterranean Sea.

Each of the residences are finished to a very high standard, befitting a property of this caliber with porcelain flooring and neutral tones and textures throughout allowing the owner to personalize the space to create the perfect living environment. Spacious bedrooms benefit from fitted wardrobes with the master suite boasting a walk-in closet and beautiful en suite. Outside manicured gardens envelope a communal pool – a place to cool down after a game of tennis or a day on the golf course.