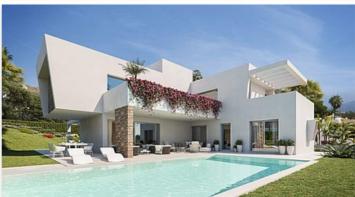

## **Location: Estepona**

THE CONTEMPORARY STYLE DEVELOPMENT BRINGS SOMETHING UNIQUE TO BEACHSIDE ATALAYA.

THE VILLAS SIT ON SPACIOUS 1,200M2 PLOTS WITH 386M2 BUILT AND TERRACES OF 183M2, PLUS A PRIVATE SWIMMING POOL IN EACH OF THE GARDENS. SPECIAL CARE AND ATTENTION HAS BEEN GIVEN TO MAKE THESE FOUR TO SIX BEDROOMS RESIDENCES SOMETHING TRULY SPECIAL.

**Price: From 1,345,000 €** 

Reference: AP1084 • **Bedrooms:** 4,5,6

• Bathrooms: 3,4

• Plot Size: 1,200 m <sup>2</sup>