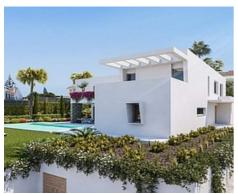

## **Location: Estepona**

THE CONTEMPORARY STYLE DEVELOPMENT BRINGS SOMETHING UNIQUE TO BEACHSIDE ATALAYA.

THE VILLAS SIT ON SPACIOUS 1,200M2 PLOTS WITH 386M2 BUILT AND TERRACES OF 183M2, PLUS A PRIVATE SWIMMING POOL IN EACH OF THE GARDENS. SPECIAL CARE AND ATTENTION HAS BEEN GIVEN TO MAKE THESE FOUR TO SIX BEDROOMS RESIDENCES SOMETHING TRULY SPECIAL.

**Price: From 1,345,000 €** 

Reference: AP1084 • **Bedrooms:** 4,5,6

• Bathrooms: 3,4

• Plot Size: 1,200 m <sup>2</sup>