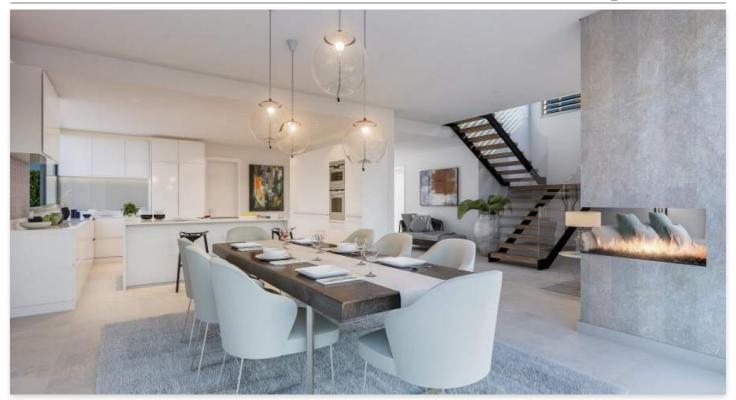

## **Location: Estepona**

THE CONTEMPORARY STYLE DEVELOPMENT BRINGS SOMETHING UNIQUE TO BEACHSIDE ATALAYA.

THE VILLAS SIT ON SPACIOUS 1,200M2 PLOTS WITH 386M2 BUILT AND TERRACES OF 183M2, PLUS A PRIVATE SWIMMING POOL IN EACH OF THE GARDENS. SPECIAL CARE AND ATTENTION HAS BEEN GIVEN TO MAKE THESE FOUR TO SIX BEDROOMS RESIDENCES SOMETHING TRULY SPECIAL.

**Price: From 1,345,000 €** 

Reference: AP1084 • **Bedrooms:** 4,5,6

• Bathrooms: 3,4

• Plot Size: 1,200 m <sup>2</sup>