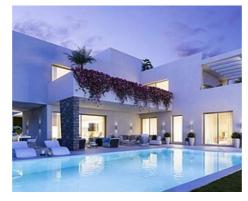

## **Location: Estepona**

THE CONTEMPORARY STYLE DEVELOPMENT BRINGS SOMETHING UNIQUE TO BEACHSIDE ATALAYA.

THE VILLAS SIT ON SPACIOUS 1,200M2 PLOTS WITH 386M2 BUILT AND TERRACES OF 183M2, PLUS A PRIVATE SWIMMING POOL IN EACH OF THE GARDENS. SPECIAL CARE AND ATTENTION HAS BEEN GIVEN TO MAKE THESE FOUR TO SIX BEDROOMS RESIDENCES SOMETHING TRULY SPECIAL.

**Price: From 1,345,000 €** 

Reference: AP1084 • **Bedrooms:** 4,5,6

• Bathrooms: 3,4

• Plot Size: 1,200 m <sup>2</sup>