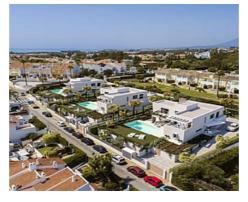

## **Location: Estepona**

THE CONTEMPORARY STYLE DEVELOPMENT BRINGS SOMETHING UNIQUE TO BEACHSIDE ATALAYA.

THE VILLAS SIT ON SPACIOUS 1,200M2 PLOTS WITH 386M2 BUILT AND TERRACES OF 183M2, PLUS A PRIVATE SWIMMING POOL IN EACH OF THE GARDENS. SPECIAL CARE AND ATTENTION HAS BEEN GIVEN TO MAKE THESE FOUR TO SIX BEDROOMS RESIDENCES SOMETHING TRULY SPECIAL.