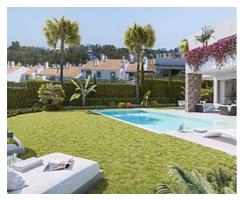

## **Location: Estepona**

THE CONTEMPORARY STYLE DEVELOPMENT BRINGS SOMETHING UNIQUE TO BEACHSIDE ATALAYA.

THE VILLAS SIT ON SPACIOUS 1,200M2 PLOTS WITH 386M2 BUILT AND TERRACES OF 183M2, PLUS A PRIVATE SWIMMING POOL IN EACH OF THE GARDENS. SPECIAL CARE AND ATTENTION HAS BEEN GIVEN TO MAKE THESE FOUR TO SIX BEDROOMS RESIDENCES SOMETHING TRULY SPECIAL.

**Price: From 1,345,000 €** 

Reference: AP1084 • **Bedrooms:** 4,5,6

• Bathrooms: 3,4

• Plot Size: 1,200 m <sup>2</sup>