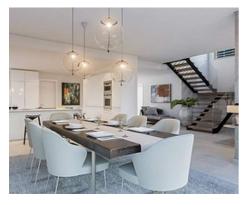

### **Location: Estepona**

THE CONTEMPORARY STYLE DEVELOPMENT BRINGS SOMETHING UNIQUE TO BEACHSIDE ATALAYA.

THE VILLAS SIT ON SPACIOUS 1,200M2 PLOTS WITH 386M2 BUILT AND TERRACES OF 183M2, PLUS A PRIVATE SWIMMING POOL IN EACH OF THE GARDENS. SPECIAL CARE AND ATTENTION HAS BEEN GIVEN TO MAKE THESE FOUR TO SIX BEDROOMS RESIDENCES SOMETHING TRULY SPECIAL.

**Price: From 1,345,000 €** 

Reference: AP1084Bedrooms: 4,5,6Bathrooms: 3,4

• Plot Size: 1,200 m <sup>2</sup>