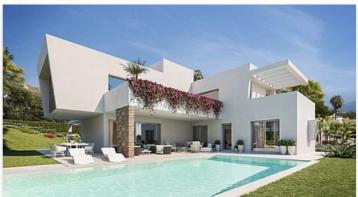

### **Location: Estepona**

THE CONTEMPORARY STYLE DEVELOPMENT BRINGS SOMETHING UNIQUE TO BEACHSIDE ATALAYA.

THE VILLAS SIT ON SPACIOUS 1,200M2 PLOTS WITH 386M2 BUILT AND TERRACES OF 183M2, PLUS A PRIVATE SWIMMING POOL IN EACH OF THE GARDENS. SPECIAL CARE AND ATTENTION HAS BEEN GIVEN TO MAKE THESE FOUR TO SIX BEDROOMS RESIDENCES SOMETHING TRULY SPECIAL.

**Price: From 1,345,000 €** 

Reference: AP1084Bedrooms: 4,5,6Bathrooms: 3,4

• Plot Size: 1,200 m <sup>2</sup>