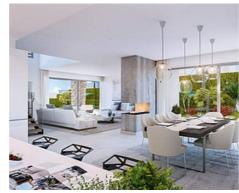

### **Location: Estepona**

THE CONTEMPORARY STYLE DEVELOPMENT BRINGS SOMETHING UNIQUE TO BEACHSIDE ATALAYA.

THE VILLAS SIT ON SPACIOUS 1,200M2 PLOTS WITH 386M2 BUILT AND TERRACES OF 183M2, PLUS A PRIVATE SWIMMING POOL IN EACH OF THE GARDENS. SPECIAL CARE AND ATTENTION HAS BEEN GIVEN TO MAKE THESE FOUR TO SIX BEDROOMS RESIDENCES SOMETHING TRULY SPECIAL.

**Price: From 1,345,000 €** 

Reference: AP1084Bedrooms: 4,5,6Bathrooms: 3,4

• Plot Size: 1,200 m <sup>2</sup>