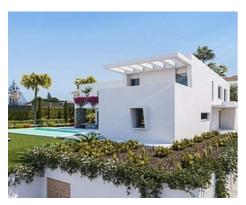

### **Location: Estepona**

THE CONTEMPORARY STYLE DEVELOPMENT BRINGS SOMETHING UNIQUE TO BEACHSIDE ATALAYA.

THE VILLAS SIT ON SPACIOUS 1,200M2 PLOTS WITH 386M2 BUILT AND TERRACES OF 183M2, PLUS A PRIVATE SWIMMING POOL IN EACH OF THE GARDENS. SPECIAL CARE AND ATTENTION HAS BEEN GIVEN TO MAKE THESE FOUR TO SIX BEDROOMS RESIDENCES SOMETHING TRULY SPECIAL.

**Price: From 1,345,000 €** 

Reference: AP1084Bedrooms: 4,5,6Bathrooms: 3,4

• Plot Size: 1,200 m <sup>2</sup>