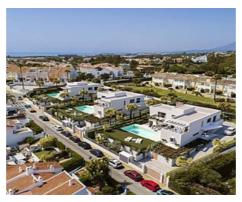

### **Location: Estepona**

THE CONTEMPORARY STYLE DEVELOPMENT BRINGS SOMETHING UNIQUE TO BEACHSIDE ATALAYA.

THE VILLAS SIT ON SPACIOUS 1,200M2 PLOTS WITH 386M2 BUILT AND TERRACES OF 183M2, PLUS A PRIVATE SWIMMING POOL IN EACH OF THE GARDENS. SPECIAL CARE AND ATTENTION HAS BEEN GIVEN TO MAKE THESE FOUR TO SIX BEDROOMS RESIDENCES SOMETHING TRULY SPECIAL.

**Price: From 1,345,000 €** 

Reference: AP1084Bedrooms: 4,5,6Bathrooms: 3,4

• Plot Size: 1,200 m <sup>2</sup>