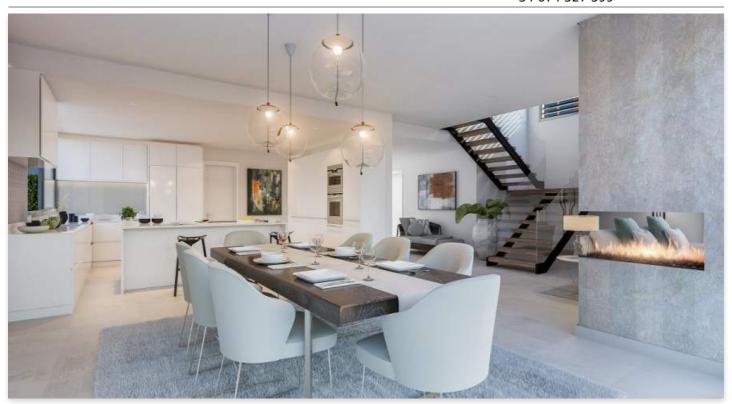

### **Location: Estepona**

THE CONTEMPORARY STYLE DEVELOPMENT BRINGS SOMETHING UNIQUE TO BEACHSIDE ATALAYA.

THE VILLAS SIT ON SPACIOUS 1,200M2 PLOTS WITH 386M2 BUILT AND TERRACES OF 183M2, PLUS A PRIVATE SWIMMING POOL IN EACH OF THE GARDENS. SPECIAL CARE AND ATTENTION HAS BEEN GIVEN TO MAKE THESE FOUR TO SIX BEDROOMS RESIDENCES SOMETHING TRULY SPECIAL.

**Price: From 1,345,000 €** 

Reference: AP1084Bedrooms: 4,5,6Bathrooms: 3,4

• Plot Size: 1,200 m <sup>2</sup>