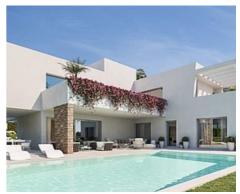

### **Location: Estepona**

THE CONTEMPORARY STYLE DEVELOPMENT BRINGS SOMETHING UNIQUE TO BEACHSIDE ATALAYA.

THE VILLAS SIT ON SPACIOUS 1,200M2 PLOTS WITH 386M2 BUILT AND TERRACES OF 183M2, PLUS A PRIVATE SWIMMING POOL IN EACH OF THE GARDENS. SPECIAL CARE AND ATTENTION HAS BEEN GIVEN TO MAKE THESE FOUR TO SIX BEDROOMS RESIDENCES SOMETHING TRULY SPECIAL.

**Price: From 1,345,000 €** 

Reference: AP1084Bedrooms: 4,5,6Bathrooms: 3,4

• Plot Size: 1,200 m <sup>2</sup>