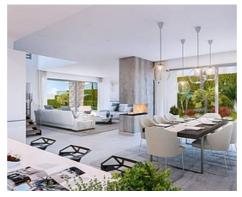

## Location: Estepona

THE CONTEMPORARY STYLE DEVELOPMENT BRINGS SOMETHING UNIQUE TO BEACHSIDE ATALAYA.

THE VILLAS SIT ON SPACIOUS 1,200M2 PLOTS WITH 386M2 BUILT AND TERRACES OF 183M2, PLUS A PRIVATE SWIMMING POOL IN EACH OF THE GARDENS. SPECIAL CARE AND ATTENTION HAS BEEN GIVEN TO MAKE THESE FOUR TO SIX BEDROOMS RESIDENCES SOMETHING TRULY SPECIAL.