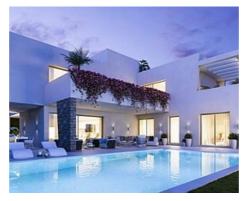

## Location: Estepona

THE CONTEMPORARY STYLE DEVELOPMENT BRINGS SOMETHING UNIQUE TO BEACHSIDE ATALAYA.

THE VILLAS SIT ON SPACIOUS 1,200M2 PLOTS WITH 386M2 BUILT AND TERRACES OF 183M2, PLUS A PRIVATE SWIMMING POOL IN EACH OF THE GARDENS. SPECIAL CARE AND ATTENTION HAS BEEN GIVEN TO MAKE THESE FOUR TO SIX BEDROOMS RESIDENCES SOMETHING TRULY SPECIAL.

## Price: From 1,345,000 €

- Reference: AP1084
- Bedrooms: 4,5,6
- Bathrooms: 3,4
- Plot Size: 1,200 m <sup>2</sup>

Rose Estates property@roseestates.com

http://roseestates.com +34 952 007 654