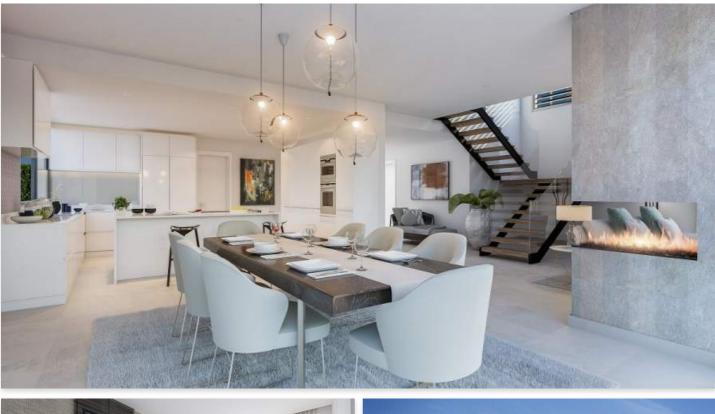

## Location: Estepona

THE CONTEMPORARY STYLE DEVELOPMENT BRINGS SOMETHING UNIQUE TO BEACHSIDE ATALAYA.

THE VILLAS SIT ON SPACIOUS 1,200M2 PLOTS WITH 386M2 BUILT AND TERRACES OF 183M2, PLUS A PRIVATE SWIMMING POOL IN EACH OF THE GARDENS. SPECIAL CARE AND ATTENTION HAS BEEN GIVEN TO MAKE THESE FOUR TO SIX BEDROOMS RESIDENCES SOMETHING TRULY SPECIAL.