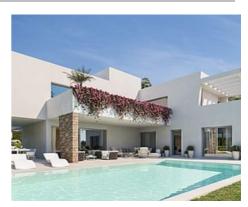

## Location: Estepona

THE CONTEMPORARY STYLE DEVELOPMENT BRINGS SOMETHING UNIQUE TO BEACHSIDE ATALAYA.

THE VILLAS SIT ON SPACIOUS 1,200M2 PLOTS WITH 386M2 BUILT AND TERRACES OF 183M2, PLUS A PRIVATE SWIMMING POOL IN EACH OF THE GARDENS. SPECIAL CARE AND ATTENTION HAS BEEN GIVEN TO MAKE THESE FOUR TO SIX BEDROOMS RESIDENCES SOMETHING TRULY SPECIAL.

## Price: From 1,345,000 €

- Reference: AP1084
- Bedrooms: 4,5,6
- Bathrooms: 3,4
- Plot Size: 1,200 m <sup>2</sup>

Rose Estates property@roseestates.com

http://roseestates.com +34 952 007 654