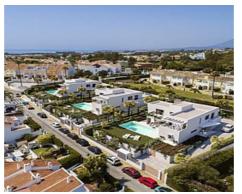

## Location: Estepona

THE CONTEMPORARY STYLE DEVELOPMENT BRINGS SOMETHING UNIQUE TO BEACHSIDE ATALAYA.

THE VILLAS SIT ON SPACIOUS 1,200M2 PLOTS WITH 386M2 BUILT AND TERRACES OF 183M2, PLUS A PRIVATE SWIMMING POOL IN EACH OF THE GARDENS. SPECIAL CARE AND ATTENTION HAS BEEN GIVEN TO MAKE THESE FOUR TO SIX BEDROOMS RESIDENCES SOMETHING TRULY SPECIAL.