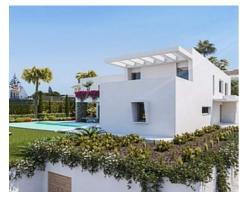

## Location: Estepona

THE CONTEMPORARY STYLE DEVELOPMENT BRINGS SOMETHING UNIQUE TO BEACHSIDE ATALAYA.

THE VILLAS SIT ON SPACIOUS 1,200M2 PLOTS WITH 386M2 BUILT AND TERRACES OF 183M2, PLUS A PRIVATE SWIMMING POOL IN EACH OF THE GARDENS. SPECIAL CARE AND ATTENTION HAS BEEN GIVEN TO MAKE THESE FOUR TO SIX BEDROOMS RESIDENCES SOMETHING TRULY SPECIAL.