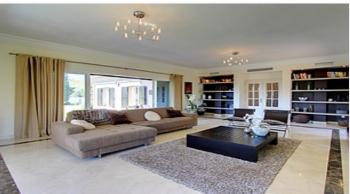

## Location: Benahavís

Spectacular luxury villa in El Paraiso Benahavis with southwest orientation and panoramic views of the sea and the mountains. The villa is on an elevated but • Bedrooms: 4 completely flat plot of 1500 m2 with views of the countryside and the Mediterranean • Bathrooms: 5 Sea. Despite being in the countryside it is less than 5 minutes from a variety of shops, • Plot Size: 1,500 m <sup>2</sup> restaurants, bars, beaches and schools and 5 minutes by car from the beach.