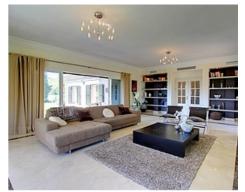

## Location: Benahavís

Spectacular luxury villa in El Paraiso Benahavis with southwest orientation and panoramic views of the sea and the mountains. The villa is on an elevated but • Bedrooms: 4 completely flat plot of 1500 m2 with views of the countryside and the Mediterranean • Bathrooms: 5 Sea. Despite being in the countryside it is less than 5 minutes from a variety of shops, • Plot Size: 1,500 m <sup>2</sup> restaurants, bars, beaches and schools and 5 minutes by car from the beach.