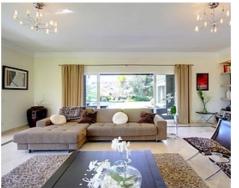

## Location: Benahavís

Spectacular luxury villa in El Paraiso Benahavis with southwest orientation and panoramic views of the sea and the mountains. The villa is on an elevated but • Bedrooms: 4 completely flat plot of 1500 m2 with views of the countryside and the Mediterranean • Bathrooms: 5 Sea. Despite being in the countryside it is less than 5 minutes from a variety of shops, • Plot Size: 1,500 m <sup>2</sup> restaurants, bars, beaches and schools and 5 minutes by car from the beach.