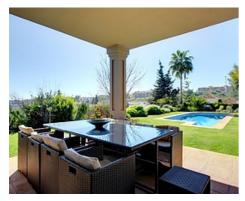

## Location: Benahavís

Spectacular luxury villa in El Paraiso Benahavis with southwest orientation and panoramic views of the sea and the mountains. The villa is on an elevated but • Bedrooms: 4 completely flat plot of 1500 m2 with views of the countryside and the Mediterranean • Bathrooms: 5 Sea. Despite being in the countryside it is less than 5 minutes from a variety of shops, • Plot Size: 1,500 m <sup>2</sup> restaurants, bars, beaches and schools and 5 minutes by car from the beach.