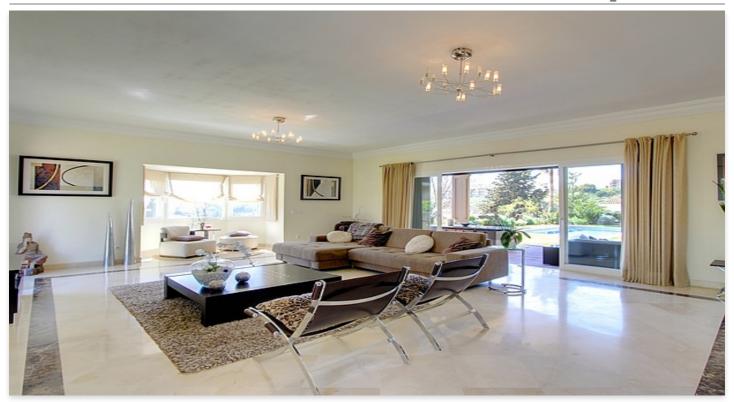

## Location: Benahavís

Spectacular luxury villa in El Paraiso Benahavis with southwest orientation and panoramic views of the sea and the mountains. The villa is on an elevated but • Bedrooms: 4 completely flat plot of 1500 m2 with views of the countryside and the Mediterranean • Bathrooms: 5 Sea. Despite being in the countryside it is less than 5 minutes from a variety of shops, • Plot Size: 1,500 m <sup>2</sup> restaurants, bars, beaches and schools and 5 minutes by car from the beach.