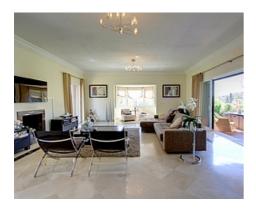

## Location: Benahavís

Spectacular luxury villa in El Paraiso Benahavis with southwest orientation and panoramic views of the sea and the mountains. The villa is on an elevated but • Bedrooms: 4 completely flat plot of 1500 m2 with views of the countryside and the Mediterranean • Bathrooms: 5 Sea. Despite being in the countryside it is less than 5 minutes from a variety of shops, • Plot Size: 1,500 m <sup>2</sup> restaurants, bars, beaches and schools and 5 minutes by car from the beach.