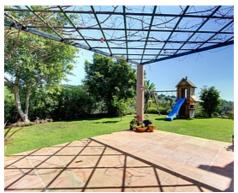

## Location: Benahavís

Spectacular luxury villa in El Paraiso Benahavis with southwest orientation and panoramic views of the sea and the mountains. The villa is on an elevated but • Bedrooms: 4 completely flat plot of 1500 m2 with views of the countryside and the Mediterranean • Bathrooms: 5 Sea. Despite being in the countryside it is less than 5 minutes from a variety of shops, • Plot Size: 1,500 m <sup>2</sup> restaurants, bars, beaches and schools and 5 minutes by car from the beach.