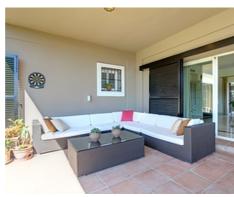

## Location: Benahavís

Spectacular luxury villa in El Paraiso Benahavis with southwest orientation and panoramic views of the sea and the mountains. The villa is on an elevated but • Bedrooms: 4 completely flat plot of 1500 m2 with views of the countryside and the Mediterranean • Bathrooms: 5 Sea. Despite being in the countryside it is less than 5 minutes from a variety of shops, • Plot Size: 1,500 m <sup>2</sup> restaurants, bars, beaches and schools and 5 minutes by car from the beach.