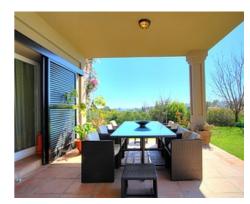

## Location: Benahavís

Spectacular luxury villa in El Paraiso Benahavis with southwest orientation and panoramic views of the sea and the mountains. The villa is on an elevated but • Bedrooms: 4 completely flat plot of 1500 m2 with views of the countryside and the Mediterranean • Bathrooms: 5 Sea. Despite being in the countryside it is less than 5 minutes from a variety of shops, • Plot Size: 1,500 m <sup>2</sup> restaurants, bars, beaches and schools and 5 minutes by car from the beach.