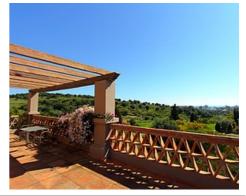

## Location: Benahavís

Spectacular luxury villa in El Paraiso Benahavis with southwest orientation and panoramic views of the sea and the mountains. The villa is on an elevated but • Bedrooms: 4 completely flat plot of 1500 m2 with views of the countryside and the Mediterranean • Bathrooms: 5 Sea. Despite being in the countryside it is less than 5 minutes from a variety of shops, • Plot Size: 1,500 m <sup>2</sup> restaurants, bars, beaches and schools and 5 minutes by car from the beach.