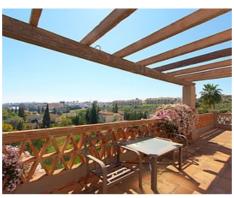

## Location: Benahavís

Spectacular luxury villa in El Paraiso Benahavis with southwest orientation and panoramic views of the sea and the mountains. The villa is on an elevated but • Bedrooms: 4 completely flat plot of 1500 m2 with views of the countryside and the Mediterranean • Bathrooms: 5 Sea. Despite being in the countryside it is less than 5 minutes from a variety of shops, • Plot Size: 1,500 m <sup>2</sup> restaurants, bars, beaches and schools and 5 minutes by car from the beach.