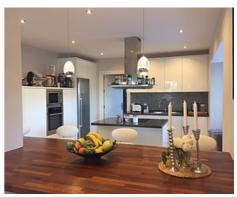

## Location: Benahavís

Spectacular luxury villa in El Paraiso Benahavis with southwest orientation and panoramic views of the sea and the mountains. The villa is on an elevated but • Bedrooms: 4 completely flat plot of 1500 m2 with views of the countryside and the Mediterranean • Bathrooms: 5 Sea. Despite being in the countryside it is less than 5 minutes from a variety of shops, • Plot Size: 1,500 m <sup>2</sup> restaurants, bars, beaches and schools and 5 minutes by car from the beach.