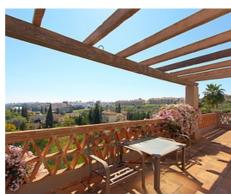

#### Location: Benahavís

Spectacular luxury villa in El Paraiso Benahavis with southwest orientation and panoramic views of the sea and the mountains. The villa is on an elevated but • Bedrooms: 4 completely flat plot of 1500 m2 with views of the countryside and the Mediterranean • Bathrooms: 5 Sea. Despite being in the countryside it is less than 5 minutes from a variety of shops, • Plot Size: 1,500 m<sup>2</sup> restaurants, bars, beaches and schools and 5 minutes by car from the beach.