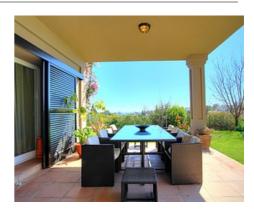

### Spectacular luxury villa in El Paraiso Benahavis

#### Location: Benahavís

Spectacular luxury villa in El Paraiso Benahavis with southwest orientation and panoramic views of the sea and the mountains. The villa is on an elevated but • Bedrooms: 4 completely flat plot of 1500 m2 with views of the countryside and the Mediterranean • Bathrooms: 5 Sea. Despite being in the countryside it is less than 5 minutes from a variety of shops, • Plot Size: 1,500 m<sup>2</sup> restaurants, bars, beaches and schools and 5 minutes by car from the beach.

#### Price: From 1,595,000 €

- Reference: AP1089

- Built Size: 486 m<sup>2</sup>
- Terrace: 150 m<sup>2</sup>