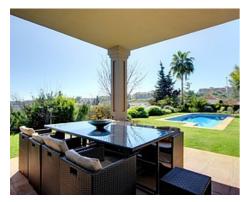

#### Location: Benahavís

Spectacular luxury villa in El Paraiso Benahavis with southwest orientation and panoramic views of the sea and the mountains. The villa is on an elevated but • Bedrooms: 4 completely flat plot of 1500 m2 with views of the countryside and the Mediterranean • Bathrooms: 5 Sea. Despite being in the countryside it is less than 5 minutes from a variety of shops, • Plot Size: 1,500 m<sup>2</sup> restaurants, bars, beaches and schools and 5 minutes by car from the beach.