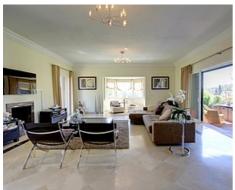

#### Location: Benahavís

Spectacular luxury villa in El Paraiso Benahavis with southwest orientation and panoramic views of the sea and the mountains. The villa is on an elevated but • Bedrooms: 4 completely flat plot of 1500 m2 with views of the countryside and the Mediterranean • Bathrooms: 5 Sea. Despite being in the countryside it is less than 5 minutes from a variety of shops, • Plot Size: 1,500 m<sup>2</sup> restaurants, bars, beaches and schools and 5 minutes by car from the beach.

#### Price: From 1,595,000 €

- Reference: AP1089

- Built Size: 486 m<sup>2</sup>
- Terrace: 150 m<sup>2</sup>