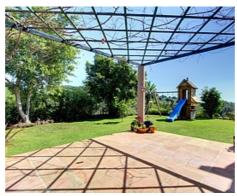

### Spectacular luxury villa in El Paraiso Benahavis

#### Location: Benahavís

Spectacular luxury villa in El Paraiso Benahavis with southwest orientation and panoramic views of the sea and the mountains. The villa is on an elevated but • Bedrooms: 4 completely flat plot of 1500 m2 with views of the countryside and the Mediterranean • Bathrooms: 5 Sea. Despite being in the countryside it is less than 5 minutes from a variety of shops, • Plot Size: 1,500 m<sup>2</sup> restaurants, bars, beaches and schools and 5 minutes by car from the beach.