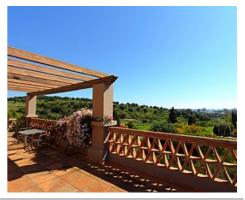

### Spectacular luxury villa in El Paraiso Benahavis

#### Location: Benahavís

Spectacular luxury villa in El Paraiso Benahavis with southwest orientation and panoramic views of the sea and the mountains. The villa is on an elevated but • Bedrooms: 4 completely flat plot of 1500 m2 with views of the countryside and the Mediterranean • Bathrooms: 5 Sea. Despite being in the countryside it is less than 5 minutes from a variety of shops, • Plot Size: 1,500 m<sup>2</sup> restaurants, bars, beaches and schools and 5 minutes by car from the beach.

#### Price: From 1,595,000 €

- Reference: AP1089

- Built Size: 486 m<sup>2</sup>
- Terrace: 150 m<sup>2</sup>