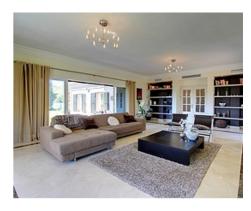

#### Location: Benahavís

Spectacular luxury villa in El Paraiso Benahavis with southwest orientation and panoramic views of the sea and the mountains. The villa is on an elevated but • Bedrooms: 4 completely flat plot of 1500 m2 with views of the countryside and the Mediterranean • Bathrooms: 5 Sea. Despite being in the countryside it is less than 5 minutes from a variety of shops, • Plot Size: 1,500 m<sup>2</sup> restaurants, bars, beaches and schools and 5 minutes by car from the beach.