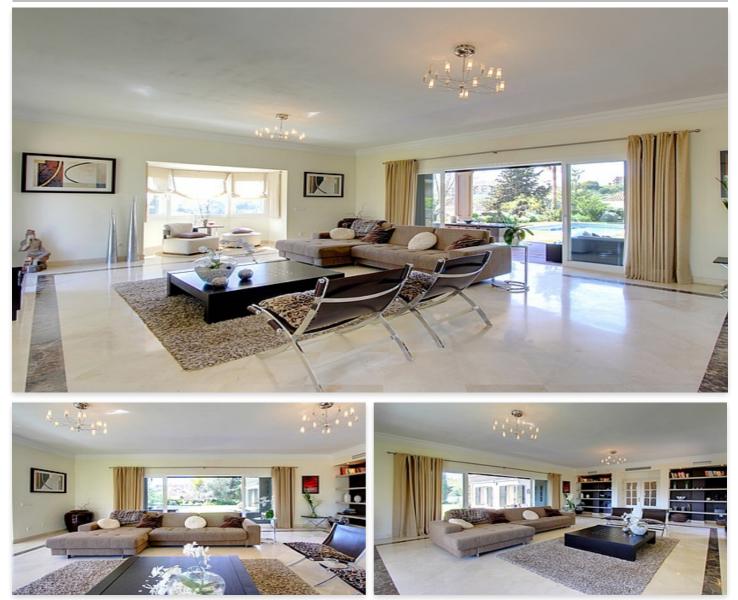

#### Location: Benahavís

Spectacular luxury villa in El Paraiso Benahavis with southwest orientation and panoramic views of the sea and the mountains. The villa is on an elevated but • Bedrooms: 4 completely flat plot of 1500 m2 with views of the countryside and the Mediterranean • Bathrooms: 5 Sea. Despite being in the countryside it is less than 5 minutes from a variety of shops, • Plot Size: 1,500 m<sup>2</sup> restaurants, bars, beaches and schools and 5 minutes by car from the beach.

#### Price: From 1,595,000 €

- Reference: AP1089

- Built Size: 486 m<sup>2</sup>
- Terrace: 150 m<sup>2</sup>