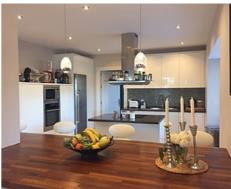

### Spectacular luxury villa in El Paraiso Benahavis

#### Location: Benahavís

Spectacular luxury villa in El Paraiso Benahavis with southwest orientation and panoramic views of the sea and the mountains. The villa is on an elevated but • Bedrooms: 4 completely flat plot of 1500 m2 with views of the countryside and the Mediterranean • Bathrooms: 5 Sea. Despite being in the countryside it is less than 5 minutes from a variety of shops, • Plot Size: 1,500 m<sup>2</sup> restaurants, bars, beaches and schools and 5 minutes by car from the beach.

#### Price: From 1,595,000 €

- Reference: AP1089

- Built Size: 486 m<sup>2</sup>
- Terrace: 150 m<sup>2</sup>