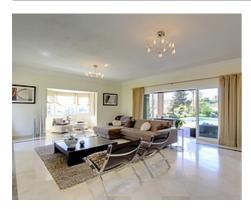

#### Location: Benahavís

Spectacular luxury villa in El Paraiso Benahavis with southwest orientation and panoramic views of the sea and the mountains. The villa is on an elevated but • Bedrooms: 4 completely flat plot of 1500 m2 with views of the countryside and the Mediterranean • Bathrooms: 5 Sea. Despite being in the countryside it is less than 5 minutes from a variety of shops, • Plot Size: 1,500 m<sup>2</sup> restaurants, bars, beaches and schools and 5 minutes by car from the beach.

#### Price: From 1,595,000 €

- Reference: AP1089

- Built Size: 486 m<sup>2</sup>
- Terrace: 150 m<sup>2</sup>